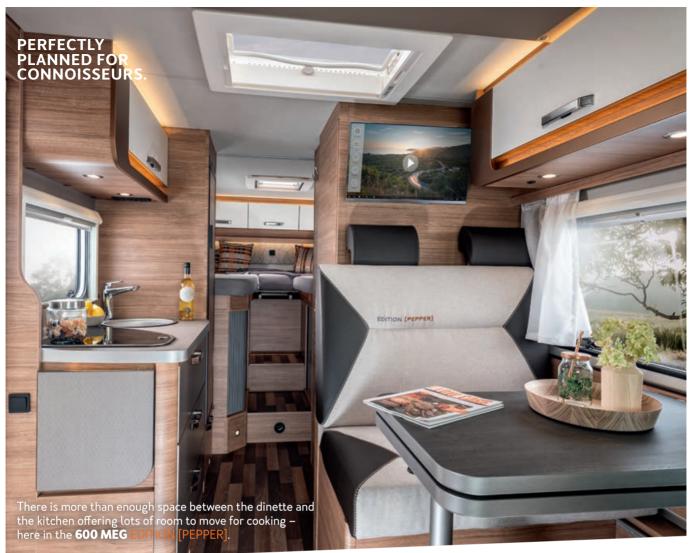

# 600 MEG / MF

# A SPEEDY COMPANION.

**Just drive off.** The CaraCompact is a particularly slim motorhome that is easy to drive in everyday life and on holiday. It combines exceptional driving dynamics with plenty of interior space. With its robust chassis and GRP roof, it is the ideal companion for active explorers.

# AGILE ON THE OUTSIDE LOTS OF SPACE INSIDE.

0

1

Junistreness

EDITION [PEPPER]

0

S Avenue

Thanks to sufficient storage space and a bright ambience, cooking on the go is really fun – here in the **600 MEG DITION** [**PEPPER**].