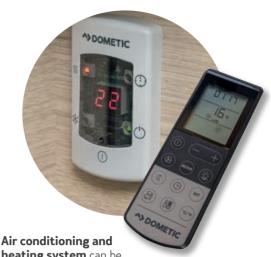

**Air conditioning and heating system** can be easily controlled with the remote control.

THE PERFECT CARAVAN FOR BEGINNERS AND SEASONAL CAMPERS.

-