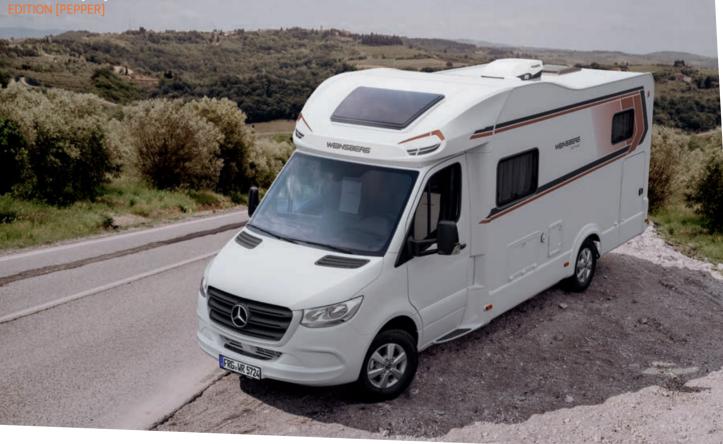

#### The agile and slim semiintegrated van class.

The CaraCompact combines the manoeuvrability of the van class with the spaciousness of a genuine semi-integrated vehicle. Streamlined from the outside, the space inside is vast. What's more, you have a choice between two different chassis options. Whichever chassis you choose, whether you opt for extra comfort or sporty performance, the CaraCompact is WEINSBERG through and through: well designed, well equipped and perfect for everyday use.

Driving experience like in a Camper Van, space like in a semi-integrated.

www.weinsberg.com/caracompact

80

SEMI-INTEGRATED

CaraLoft Ford