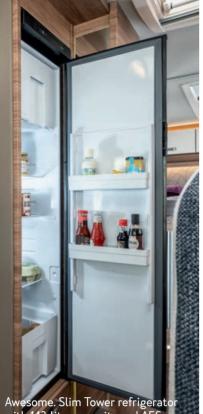

HIGH-QUALITY FABRICS AND A PLEASANT SEATING COMFORT.

THE VIS-À-VIS KITCHENETTE HAS INTERNALISED

AESTHETICS.

Awesome. Slim Tower refrigerator with 142-litre capacity and AES function by which the energy type is automatically selected.