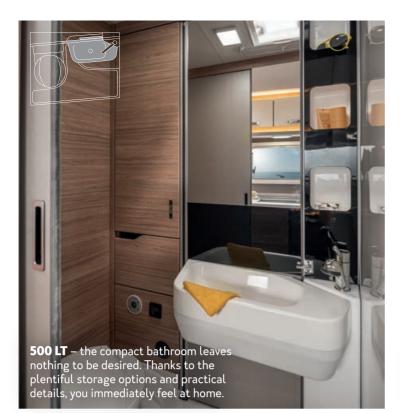

END OF

D٨

RUS

**Extremely practical.** Be it the compact bathroom in the 500 LT or multifunctional flexible bathroom in the 500 MQ – the bathroom in the X-Cursion Van makes optimum use of the available space, providing everything you need.