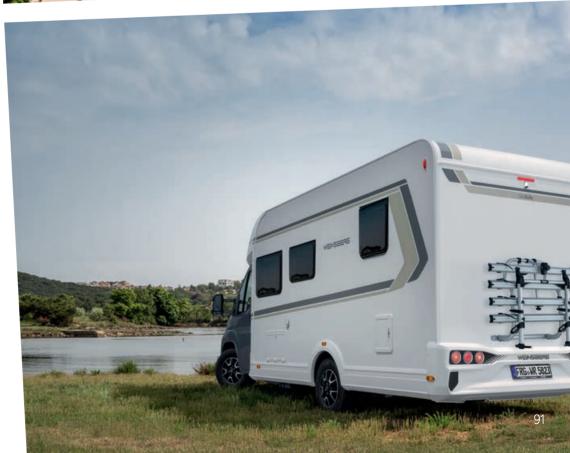

# THE SEMI-INTEGRATED WITH LIFTING BED AND MAXIMUM HEADROOM.

The CaraSuite offers the perfect combination of travel and sleeping comfort. It's compact on the outside, but huge on the inside: the semi-integrated with the largest headroom offers plenty of room to move. Its many sleeping options and cosy ambience make it the ideal family or multi-generation vehicle.

THE CaraSuite HIGHLIGHTS Up to 6 berths
 Up to 5 seats with belts
 7 layouts

Standard lifting bedUp to 2.15 metres of headroom