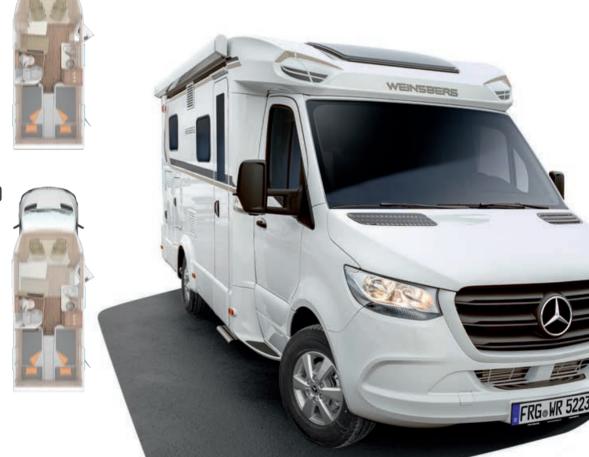

# CaraCompact

#### THE AGILE AND SLIM SEMI-INTEGRA-TED OF OUR VAN CLASS.

The CaraCompact combines the manoeuvrability of the van class with the spaciousness of a genuine semi-integrated vehicle. Streamlined from the outside, the space inside is vast. What's more, you have a choice between two different chassis options. Whichever chassis you choose, whether you opt for extra comfort or sporty performance, the CaraCompact is WEINSBERG through and through: well designed, well equipped and perfect for everyday use.

> Scan me

-

WEINSBERE

[PEPPER] THE HOT SPECIAL MODELS

THE CaraCompact HIGHLIGHTS  Available on a Fiat or Mercedes-Benz chassis
 Up to 4 sleeping places
 4 seats with belts

4 layouts
 Small vehicle width
 Outstanding driving dynamics