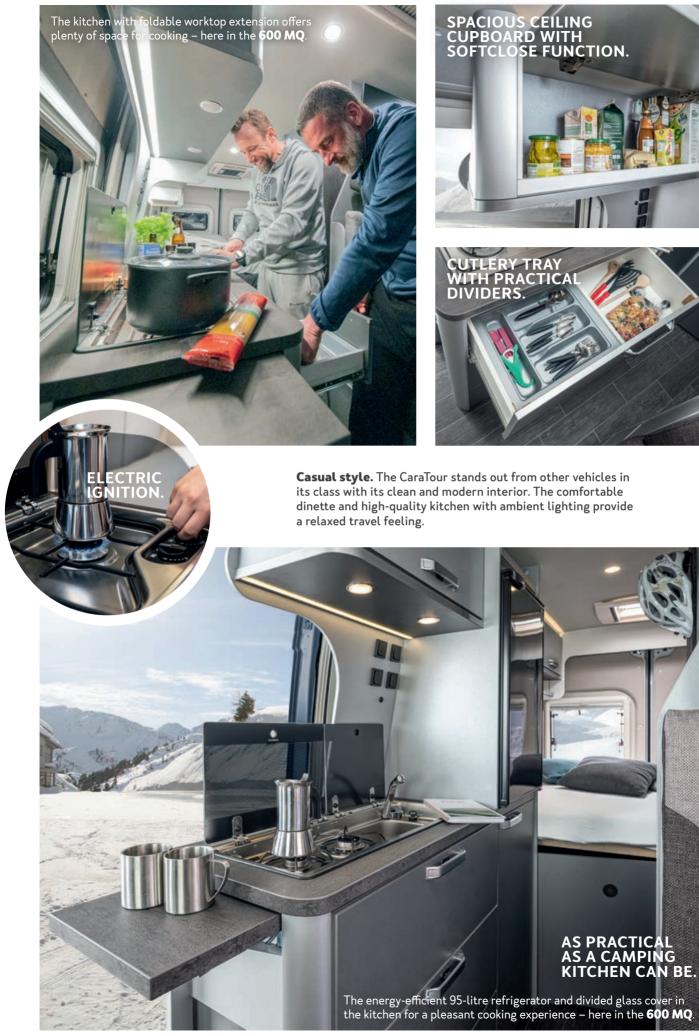

#### COOKING 🖗

The best ingredients for the travel kitchen. How does young living show itself in the kitchen of a caravan? The CaraCito offers great flexibility, because it has just about everything. Whether it's a large or small cooking area, here you have the full choice. The induction hob offers the ease of use that you know from your home.

for the gas package cook on a classic 2-burner gas cooker.