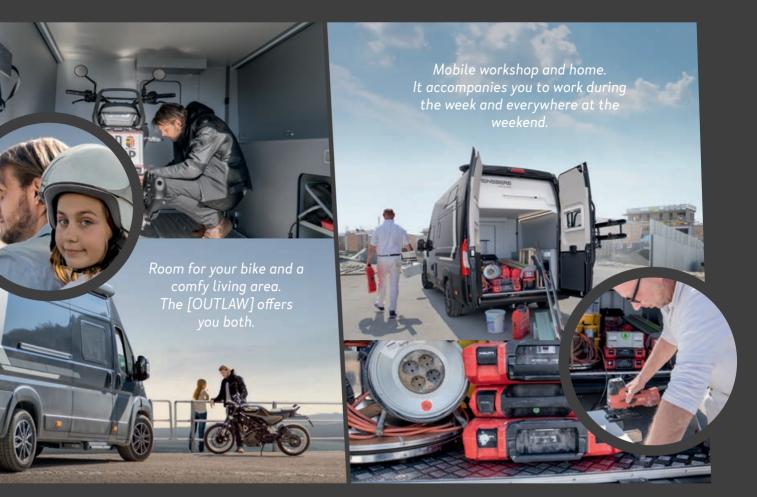

# THE [OUTLAW]

## PASSIONATE MULTI-TALENT.

CaraBus / CaraTour 630 MEG [OUTLAW] with separate rear garage. It combines a huge separate load compartment with a fully-fledged living area. This makes it the perfect companion for those who love adventure.

> Scan me

Up to 5 sleeping places
4 belted seats
Separate fully equipped living area

Available as CaraBus and CaraTour

Enclosed rear garage

FRG-WR 4823

Airline rails incl. lashing eyes

THE [OUTLAW] ACCOMPANIES YOU AT ANYTHING YOU WANT.

The [OUTLAW] is the world's first series camper van that is perfectly equipped for the transport of your equipment ex works. At night everything is stowed in the separate rear garage, during the day it takes you safely and quickly to the next adventure!

At night, only the separate rear garage is between you and your machine; during the day, it takes you safely and quickly to the next race. Storage space for up to 4 bikes. Whether making headway or exploring the terrain, it's time to get going.

#### THAT IS WHAT MAKES THE [OUTLAW] SPECIAL.

Clear-glass roof hood.

For more

light inside.

Storage compartments in the rear garage. Here you can stow everything you will need again the next day: shoes helmet, gloves and much more

**Airline rails incl. lashing eyes.** For the best load securing.

passageway. The lockable door provides access from the living area to the rear garage.

**Sockets in the rear**. Power where you need it is provided by the 230 V SCHUKO socket and USB socket in the optional Voltage package.