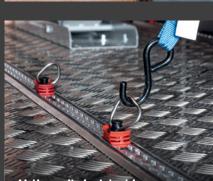

**Airline rails incl. lashing eyes.** For the best load securing.

passageway. The lockable door provides access from the living area to the rear garage.

**Sockets in the rear**. Power where you need it is provided by the 230 V SCHUKO socket and USB socket in the optional Voltage package.