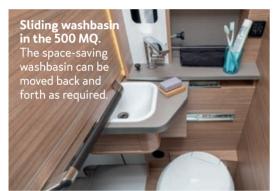

The bathroom solutions: Be it the multifunctional flexible bathroom in the 500 MQ or compact bathroom in the 500 LT: the individually adjustable washbasin makes optimum use of the available space in the X-Cursion CUV. Both bathroom variants provide everything you need to freshen up on the road.

END OF

D٨

RUS

**Extremely practical.** Be it the compact bathroom in the 500 LT or multifunctional flexible bathroom in the 500 MQ – the bathroom in the X-Cursion Van makes optimum use of the available space, providing everything you need.