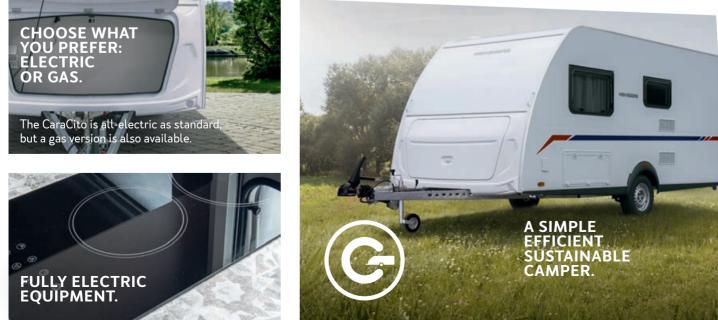

#### The first consistently electric caravan.

The CaraCito likes it simple. That's why it goes for full electric equipment and air conditioning. It is consistently modern, reduced to the essentials and has everything you need for a perfect travel experience.

# THE FIRST CONSISTENTLY ELECTRIC CARAVAN.

The CaraCito is consistently different. This starts with the fully electric equipment and ends with the unbeatable priceperformance ratio. But it wouldn't be its style to forego quality because of that. Instead, it prefers reduced, young interior design that is worth seeing.

# CaraCito YOUNG LIVING FOR ON THE ROAD.

**Easy to use and cost-effective.** The camping season is the best time of the year. And with the CaraCito you have the ideal companion! Its all-electric equipment with standard heating/air-conditioning combination is not only particularly beginner-friendly, but also ideally suited to create pleasant temperatures for you throughout the entire camping season. And all that sustainably and without time-consuming gas bottle changes! Let yourself be inspired by the new way of caravanning!

#### CONSISTENTLY MODERN. CONSISTENTLY DIFFERENT. CONSISTENTLY ELECTRIC.

Whether induction hob, fridge or air conditioner: in the CaraCito you can look forward to fully electric standard equipment at an ingenious price-performance ratio. The individual appliances work as easily as in your own home and some can even be activated by remote control – here in the **390 QD**.