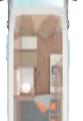

# LAYOUTS. CaraOne.

## 400 LK

The compact family layout with up to 5 berths.

#### **HIGHLIGHTS:**

- Children's layout double bunk bed
- Longitudinal dinette
- Up to 5 berths

# 420 QD The kitchen mir-

390 QD

The small

manoeuvrable

caravan for light

towing vehicles.

**HIGHLIGHTS:** Transverse

double bed

• Up to 4 berths

• Dinette

acle with lots of storage space for gourmets.

### **HIGHLIGHTS:**

- Transverse double bed
- Dinette
- Up to 4 berths

# 390 PUH

The space talent with a panorama kitchen and a great view.

#### **HIGHLIGHTS:**

- Panorama kitchen
- Round seating group
- Lifting bed as standard
- Up to 4 berths

# 480 EU

The comfortable one with lounge character.

#### **HIGHLIGHTS:**

- Longitudinal single beds
- Round seating group
- Up to 4 berths

540 EUH

The versatile

on the road.

holiday flat for

**HIGHLIGHTS:** 

Longitudinal

single beds

• Up to 6 berths

Round seating group

· Lifting bed in series

# **480 QDK**

The classic layout with maximum use of space.

### **HIGHLIGHTS**:

- Transverse double bed
- Dinette
- Children's layout double bunk bed
- Up to 7 berths

# 550 UK

The 2-room apartment for on the go.

#### **HIGHLIGHTS:**

- Round seating
- Children's layout
- double bunk bed

The familyfriendly with chic.

### **HIGHLIGHTS**:

The storage space expert with a heart for families.

- Transverse double bed
- Dinette
- Children's layout double/triple bunk bed

# 450 FU

Your chill-out apartment for relaxed comfort.

## **HIGHLIGHTS:**

- French bed
- Round seating group
- Up to 4 berths

# **500 FDK**

# • French bed

- Dinette
- Children's layout double bunk bed

# 550 QDK

## • Up to 7 berths

Rear garage

• Up to 7 berths

FAMILIES