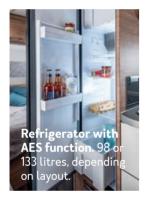

# HIGHLIGHTS. CaraCito.

**Standard air conditioning with heating function.** For perfect room temperature in the entire vehicle.

Storage space under the French bed. Accessible from inside and outside.

Up to 133-litre refrigerator. Ample room for everything a family could need.