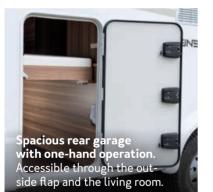

#### THAT IS WHAT MAKES THE [OUTLAW] SPECIAL.

Clear-glass roof hood.

For more

light inside.

Storage compartments in the rear garage. Here you can stow everything you will need again the next day: shoes helmet, gloves and much more

**Airline rails incl. lashing eyes.** For the best load securing.

passageway. The lockable door provides access from the living area to the rear garage.

**Sockets in the rear**. Power where you need it is provided by the 230 V SCHUKO socket and USB socket in the optional Voltage package.