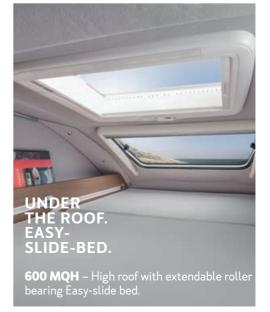

#### EXTREMELY PRACTICAL.

The aerodynamic roof scoop is not only extremely eye-catching. Inside, it also has space for the Easy-Move bed.

盛

EDITION [PEPPER]

#### EASY-MOVE BED. FOR AN X-TRA BERTH.

Simply fold down the Easy-Move bed to create an X-tra, comfortable bed sleeping up to two people (optional) – shown here on the **500 LT** EDITION [PEPPER].

A great night's sleep. Practical bed solutions with plenty of room to stretch out are the perfect place to unwind. The well-designed lighting concept adds X-tra comfort to the sleeping area of the X-Cursion Van.