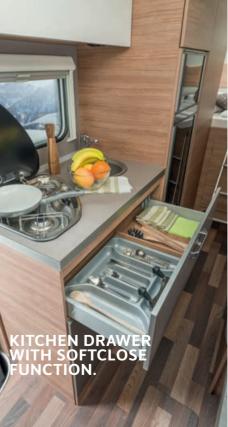

dly alcove with outstanding space now.



THE CaraHome HIGHLIGHTS

FRE WR. SAT

Up to 6 berths
Up to 6 belt-secured seats
4 layouts

SUPERLIGHT technology (650 DG)

Huge storage space

Two separable sleeping areas

# MOBILE FAMILY HOME.

A motorhome for the whole family: with a classic alcove construction, two separate sleeping areas and space for up to six people. The CaraHome owes its sleek appearance to its sophisticated chassis, modern architecture and stylish exterior design. The big one is really worth seeing!

The enormous room height is typical for the alcove design and creates a very special feeling of space – here in the 650 DG.

Ł





Alcove. Cosy sleeping place with optional heating. Flooded with light during the day, brilliantly illuminated at night. 📾 DINETTE 🖄 COOKING







#### SLEEPING **Z**<sup>z</sup> CARE **O**



5



The bunk bed including standard safety net in the **600 DKG** layout is ideal for children.



#### TRANSVERSE DOUBLE BED. LARGE BED DIMENSIONS.

In the spacious double bed, the standard EvoPore HRC lightweight mattress ensures a restful and comfortable sleep – here in the **650 DG**.







#### **HIGHLIGHTS**. **CONVINCES WITH ELABORATE** DETAILS.



WEINSBE SUPERLIGHT

**SUPERLIGHT technology (650 DG).** An increase of almost 30% additional payload.



Central control panel and the new TRUMA iNet X system. One look is all it takes to check the water level, electronics supply and heating.







**Separate gas locker.** Easy access via the ser-vice door in the side wall.







## LAYOUTS. TAILORED TO YOUR REQUIREMENTS.

#### 550 MG

#