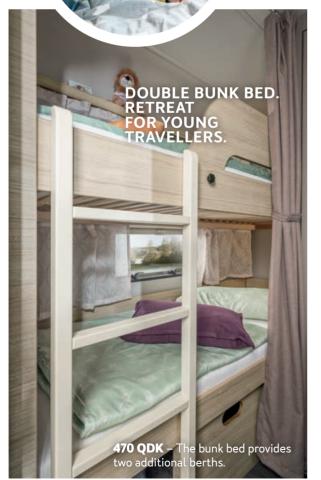

#### LONGITUDINAL SINGLE BEDS. PLENTY OF ROOM TO STRETCH OUT.

Up to 200 cm long, there is more than enough room to really stretch out – shown here in the **470 EU**.

1

16

**Sleep better.** For a price-conscious caravan, the CaraCito offers an unusual amount of choice, even in the sleeping area. It is available with single and double beds, a queen-sized bed or even with additional bunk beds for families. Of course, all solutions are particularly comfortable and convenient.