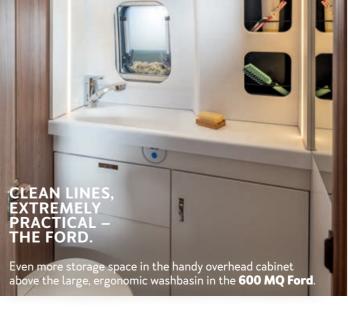

# OPEN LINES OF SIGHT.

The wall cabinets, which run all the way from the kitchen block to the rear, make the room feel incredibly spacious and bright. Clever design feature: the refrigerator can be accessed from the outside – here in the **600 MQ Ford**.