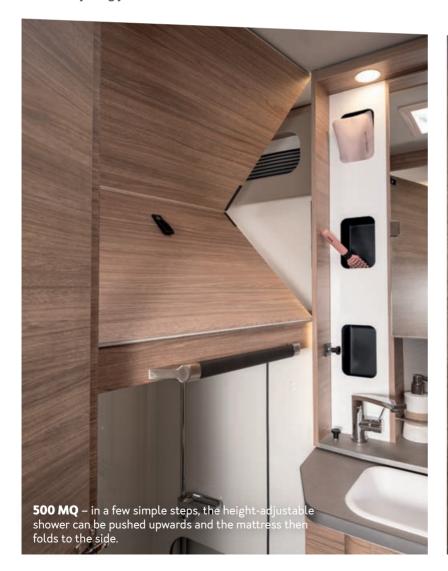

INNOVATIVE STORAGE BOXES.

**500 MQ** - our new flexible bathroom is simply ingenious: when the shower is pushed into the upper position, it becomes a fully-functional, fullheight shower cubicle with a folding wall.