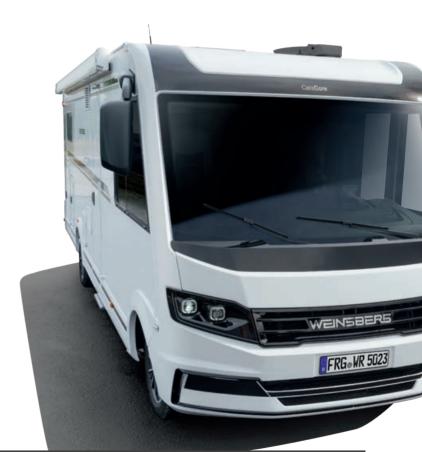

## THE FULLY INTEGRATED WITH SUPERIOR EQUIPMENT AND PRESENCE.

1

The CaraCore loves understatement and thus shows presence. It skilfully combines utility with design. An impressive interplay of feeling of space, high-quality materials and exceptional driving comfort.

WEINSBERG

FRG. WR 5023

THE CaraCore HIGHLIGHTS

Up to 5 berths
Up to 5 belt-secured seats
3 layouts

Dynamic progressive design
Full-LED head lights
Lifting bed in series

# STYLE-CONSCIOUS TRENDSETTER.

**The fully integrated WEINSBERG.** WEINSBERG's many years of experience come to take effect in the CaraCore. Enormous precision is found here in the smallest details. The CaraCore combines all the advantages of a fully integrated with a unique appearance. The demands on the design of the CaraCore are deliberately set high: independent, characteristic, present and powerful. This is evident in the clean lines, clear edges and exciting surfaces. It is the better semi-integrated with lifting bed.