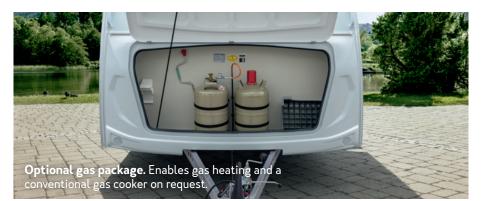

SPACIOUS GAS LOCKER FOR OPTIMUM HANDLING.

**Separate gas locker.** Easy access via the ser-vice door in the side wall.