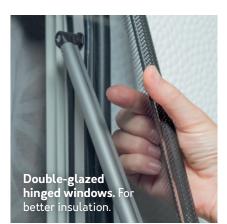

#### FURNITURE MAKING AND QUALITY.

Full-body construction including back panels. There is a decisive quality criterion in every WEINSBERG: craftsmanship, longevity and long lasting pleasure.

**GRP roof and skylight with LFI technology.** The high-strength GRP roof is hail-resistant and can withstand all weathers. The insulated skylight is produced using a LFI process. It is UVresistant and easy to repair.