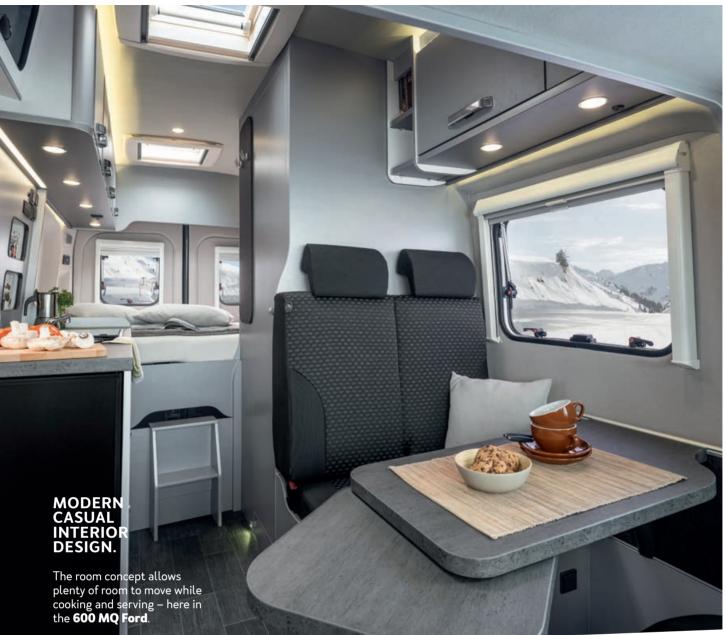

# OPEN LINES OF SIGHT.

The wall cabinets, which run all the way from the kitchen block to the rear, make the room feel incredibly spacious and bright. Clever design feature: the refrigerator can be accessed from the outside – here in the **600 MQ Ford**.