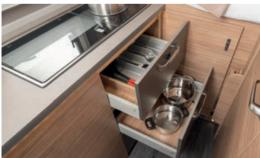

#### COOKING 🕮

**Well equipped.** In the CaraLoft Ford, you will find a fully-fledged kitchen with a 3-burner cooker plus glass cover, deep stainless steel sink and folding worktop. Thanks to functional elements such as the HPL kitchen back panels and the robust worktop, cooking is even more fun.