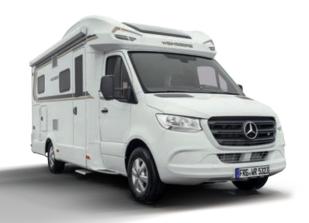

#### The agile and slim semiintegrated van class.

The CaraCompact combines the manoeuvrability of the van class with the spaciousness of a genuine semi-integrated vehicle. Streamlined from the outside, the space inside is vast. What's more, you have a choice between two different chassis options. Whichever chassis you choose, whether you opt for extra comfort or sporty performance, the CaraCompact is WEINSBERG through and through: well designed, well equipped and perfect for everyday use.

Driving experience like in a Camper Van, space like in a semi-integrated.

www.weinsberg.com/caracompact

80

SEMI-INTEGRATED

CaraLoft Ford