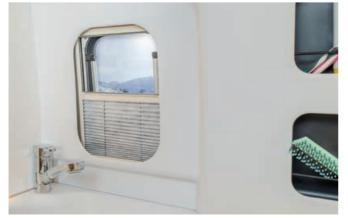

The tap can also be used as an outdoor shower via the optional window.

EASY-CARE AND ROUND <u>WASHB</u>ASIN.

The shelf for the shower tray creates additional living space.

**Ingenious room concept.** The bathroom combines modern design and clever functions, such as the rotating cassette toilet with electric pump or the room-wide washbasin with easy-care surface.