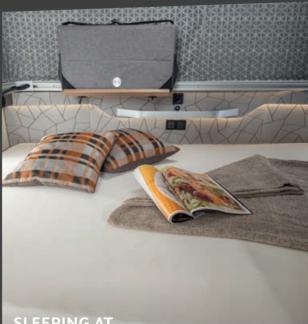

#### UNCOMPROMISING SENSE OF WELL-BEING.

The dinette provides ample space for you to relax and unwind. Simply rotate the swivel cab seats to allow four people to be seated. – shown here in the **500 MQ**.

INNOVATIVE STORAGE BOXES.

**500 MQ** - our new flexible bathroom is simply ingenious: when the shower is pushed into the upper position, it becomes a fully-functional, fullheight shower cubicle with a folding wall.