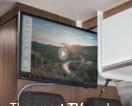

LED spotlights in the sleeping area. Energy-saving, atmospheric lighting.

door. For maximum protection inside the vehicle.

Wide electrically

extendable step. For more comfort when

getting in and out.

The **smart TV** can be easily connected with the internet for homelike entertainment.