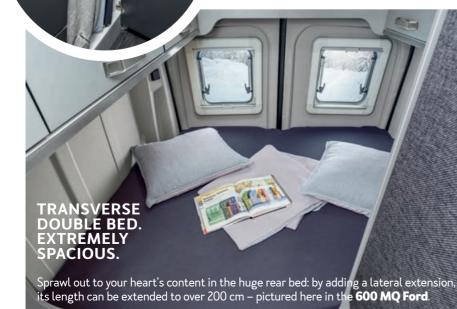

Simply open the large rear doors and feel as free as if you were sleeping in the middle of nature – here in the **630 ME**.

**Pleasant living ambience.** Beautiful surfaces, wood and breathable fabric covering on the side walls as well as a well thought- out lighting concept ensure unsurpassed cosiness. This is called the cocoon effect.