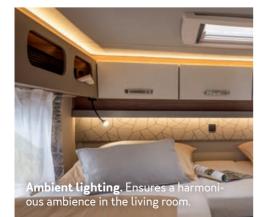

**HIGHLIGHTS**. CONVINCES WITH ELABORATE DETAILS.

ards creates a warm ambience.

Storage compartment in leather. Easy-to-reach storage space in cool leather look.

Lifting bed with safety net. Creates more sleeping places and offers safety on both sides due to the fall-out protection (nets).