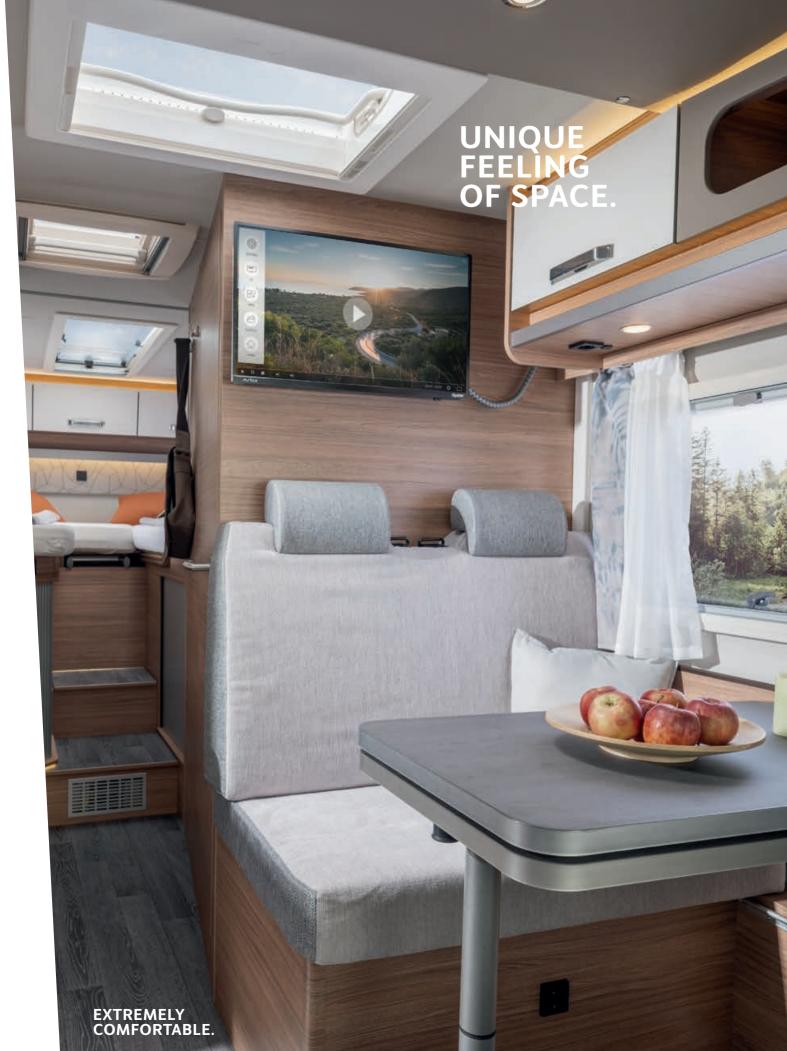

#### HIGHLIGHTS. CONVINCES WITH ELABORATE DETAILS.

For more light and a generous feeling of space in the interior.

With the **TRUMA iNet X** and **LED control** panel, the on-board electrics and heating can be controlled centrally. In addition, you can always have an eye on the water levels.

LED spotlights in the sleeping area. Energy-saving, atmospheric lighting.

door. For maximum protection inside the vehicle.

Wide electrically

extendable step. For more comfort when

getting in and out.

The **smart TV** can be easily connected with the internet for homelike entertainment.