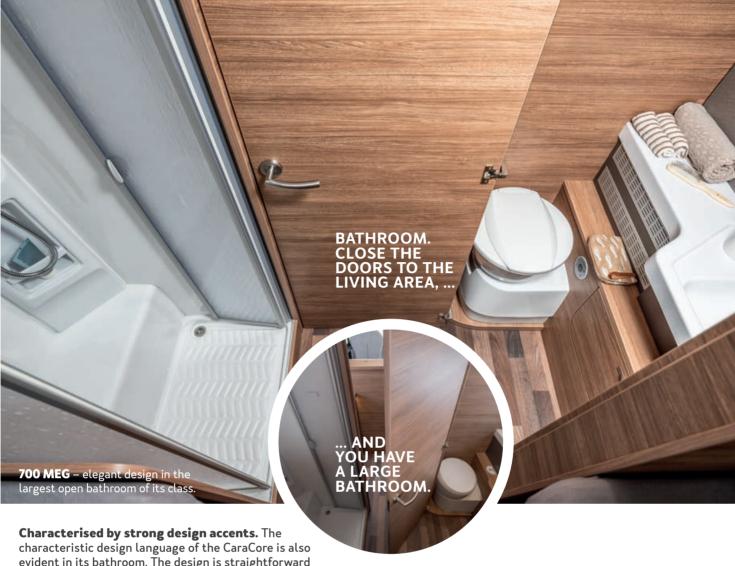

# CaraCore

## THE FULLY INTEGRATED WITH SUPERIOR EQUIPMENT AND PRESENCE.

1

The CaraCore loves understatement and thus shows presence. It skilfully combines utility with design. An impressive interplay of feeling of space, high-quality materials and exceptional driving comfort.

# STYLE-CONSCIOUS TRENDSETTER.

**The fully integrated WEINSBERG.** WEINSBERG's many years of experience come to take effect in the CaraCore. Enormous precision is found here in the smallest details. The CaraCore combines all the advantages of a fully integrated with a unique appearance. The demands on the design of the CaraCore are deliberately set high: independent, characteristic, present and powerful. This is evident in the clean lines, clear edges and exciting surfaces. It is the better semi-integrated with lifting bed.

10.000

ELEGANT SPACE SOLUTION.

**650 MF** – French bed with EvoPore HRC mattresses and storage space under the bed.

evident in its bathroom. The design is straightforward and clear, and thanks to the many storage options and practical details, you immediately feel at home.

# LONGITUDINAL BATH. ALL IN ONE LINE

Pure aesthetics in the bathroom of the 650 MF. There is also plenty of space at the washbasin and in the shower.

HIGHLIGHTS. CONVINCES WITH ELABORATE DETAILS.

Optional ALDE hot water heating and ALDE hot water underfloor heating. Ensure pleasant room temperature and no cold feet.