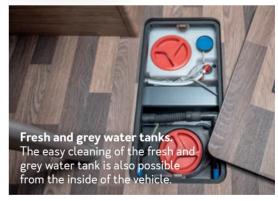

Easy-Travel-Box and bluuwater water filter. All important service connections centrally combined in one place and hygienically clean water without chemicals.

Easy-Travel-Box and bluuwater waterfilter. All important service connections centrally combined in one place and hygienically clean water without chemicals.