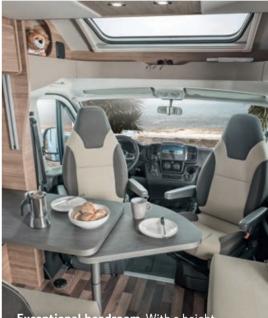

raSuite you can choose between three sleeping options and bed types in the rear. Parents can relax and recharge their batteries in the comfortable rear beds, while the kids can turn night into day in the lifting bed.











**Versatile, beautiful and practical.** The bathroom in the CaraSuite is the perfect place for a relaxing start or end of the day. It can even be used by two people, has hard-wearing surfaces and lots of storage options. Simply well planned and perfectly implemented.



**HIGHLIGHTS**. CONVINCES WITH ELABORATE DETAILS.



ards creates a warm ambience.



Storage compartment in leather. Easy-to-reach storage space in cool leather look.



Lifting bed with safety net. Creates more sleeping places and offers safety on both sides due to the fall-out protection (nets).



**Exceptional headroom.** With a height of up to 2.15 metres, a real feel-good ambience is created.







# LAYOUTS. **TAILORED TO YOUR REQUIREMENTS.**

# 650 MF

#### The family layout with six sleeping places.

#### **STRENGTHS:**

- Central dinette
- French bed
- · Lifting bed in series
- 6 berths
- Up to 5 beltsecured seats

# 550 MG Ford

#### The short one with four berths.

#### **STRENGTHS:**

- Central dinette
- . Transverse double bed
- · Lifting bed in series
- 4 berths
- 4 belt-secured seats

# 650 MEG Ford

The space-saving one with room to stretch out.

#### STRENGTHS:

- Central dinette
- Longitudinal single beds
- · Lifting bed as standard
- 4 berths
- 4 belt-secured seats



NEW

# 650 MG

The spacious travelling companion.

#### **STRENGTHS:**

- Central dinette
- Tran