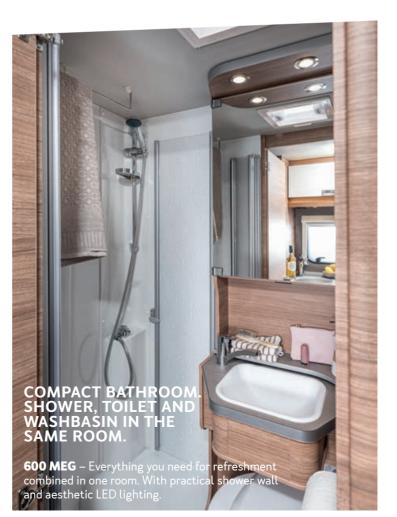

TRANSVERSE DUBBLE BEBD. DUBBLE

CARE °්

**Simply practical.** The bathroom combines clean lines with ingenious features. Cubby holes in the wall, extra storage space in the cabinets and the washbasin stretching across the width of the room make freshening up in a small space a real joy.