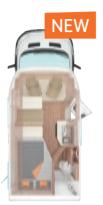

# THE FIRST ONE THAT IS ABLE TO DO EVERYTHING.

The X-Cursion CUV stylishly moves between the worlds of camping, commuting and leisure. It opens up an abundance of opportunities, regardless of your destination. Its compact dimensions guarantee unbridled driving pleasure, while its interior is extremely versatile and spacious. Room for four people and a fully-quipped bathroom leave nothing to be desired while on holiday.

The CUV pop-up roof material. Breathable, insulated and completely water-repellent.

The X-Cursion CUV has plenty of storage space in its large rear garage. Yet its exterior dimensions are compact.

## FOR SPACIOUS HOLIDAYS. FOR COMPACT COMMUTING.

As the special EDITION [PEPPER] model, it boasts X-tra equipment at an attractive price. It not only combines the benefits of urban class and motorhome, but also features additional X-clusive design elements and X-tra comfort.

# **BIG SOLUTIONS IN A SMALL SPACE.**

A spacious interior despite its compact dimensions. The welldesigned interior concept leaves nothing to be desired, offering everything that you would otherwise only find in a motorhome – shown here in the **500 MQ** EDITION [PEPPER].