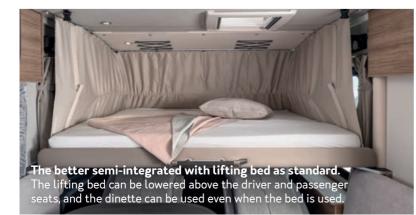

# STYLE-CONSCIOUS TRENDSETTER.

**The fully integrated WEINSBERG.** WEINSBERG's many years of experience come to take effect in the CaraCore. Enormous precision is found here in the smallest details. The CaraCore combines all the advantages of a fully integrated with a unique appearance. The demands on the design of the CaraCore are deliberately set high: independent, characteristic, present and powerful. This is evident in the clean lines, clear edges and exciting surfaces. It is the better semi-integrated with lifting bed.

#### THIS IS ALSO A STATEMENT: LIFTING BED AS STANDARD FOR ADDITIONAL TRAVEL COMFORT.

The standard lifting bed fits elegantly into the room concept. When raised, there is enough space underneath to linger in the dinette – here in the **700 MEG**.