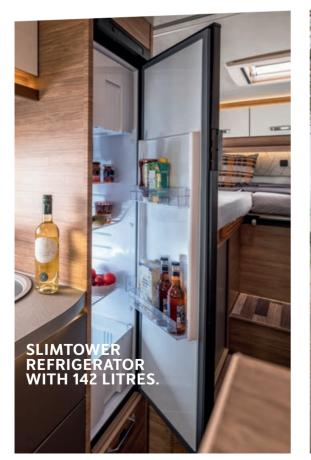

The 133-litre refrigerator with AES function is extremely practical and efficient, as it automatically selects the type of energy.

**More storage space, more enjoyment.** The Vis-à-Vis kitchen in the CaraSuite is equipped for long family trips and journeys and offers enough possibilities to provide everyone with delicious meals. You can also use the wide kitchen unit à deux – for a perfect division of labour and more cooking fun.