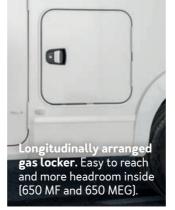

re HRC mattresses as standard.

OR OTHER DESIGNATION.

DESCRIPTION OF

#### MAKE ONE OUT OF TWO.

Thanks to the optional bed extension, the two single beds can be converted into a large double be in no time at all.

**Lots of space in the sleeping area.** The CaraLoft Ford offers modern design, huge feel-good areas and easy-care fabrics. The standard EvoPore HRC mattresses ensure a healthy sleep.

-







**Freshen up withroom to move.** The essentials count in the bathroom: Space, storage and refreshment. Well thought-out details such as the low shower tray entry ensure special comfort.





#### HIGHLIGHTS. CONVINCES WITH ELABORATE DETAILS.









Offers enough space for everything you need on vacation.



PREMIUM body doors with insect screen. Keeps any insects out. (optional).









## LAYOUTS. TAILORED TO YOUR REQUIREMENTS.

#### 550 MG Ford

The compact one with dynamic measurements.

#### STRENGTHS:

- Central dinette
- Transverse double bed
- 2 berths
- 4 belt-secured seats

VFW

# 550 MF Ford

The space-saving wizard with the feel-good factor.

#### STRENGTHS:

- Central dinette
- French bed
- 2 berths
- 4 belt-secured seats



# 600 MEG Ford

The elegant one for connoisseurs.

#### STRENGTHS:

- Central dinette
- Longitudinal single beds
- 2 berths
- 4 belt-secured seats



# 650 MEG Ford

The spacious one with room for entertaining.

#### STRENGTHS:

- Central dinette
- Longitudinal single beds
- 2 berths
- 4 belt-secured seats



The all-rounder with homely flair.

#### STRENGTHS:

- Central dinette
- French bed
- 4 berths
- Up to 5 belt-secured seats