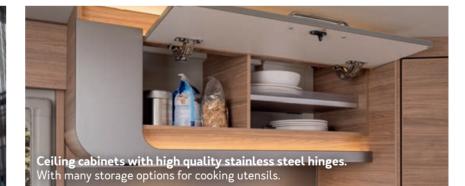

# **HIGHLIGHTS**. CaraOne.

stow many travel utensils.

HPL-coated kitchen back panel. Convinces with a robust surface and intelligently placed storage compartments (depending on layout).

Easy-to-reach gas valves. Mounted in the upper cutlery drawer.