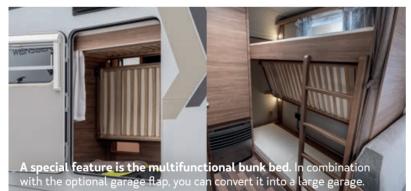

## PASSIONATE MULTI-TALENT.

CaraBus / CaraTour 630 MEG [OUTLAW] with separate rear garage. It combines a huge separate load compartment with a fully-fledged living area. This makes it the perfect companion for those who love adventure.

The [OUTLAW] is the world's first series camper van that is perfectly equipped for the transport of your equipment ex works. At night everything is stowed in the separate rear garage, during the day it takes you safely and quickly to the next adventure!

At night, only the separate rear garage is between you and your machine; during the day, it takes you safely and quickly to the next race. Storage space for up to 4 bikes. Whether making headway or exploring the terrain, it's time to get going.

#### THAT IS WHAT MAKES THE [OUTLAW] SPECIAL.

Clear-glass roof hood.

For more

light inside.

Storage compartments in the rear garage. Here you can stow everything you will need again the next day: shoes helmet, gloves and much more