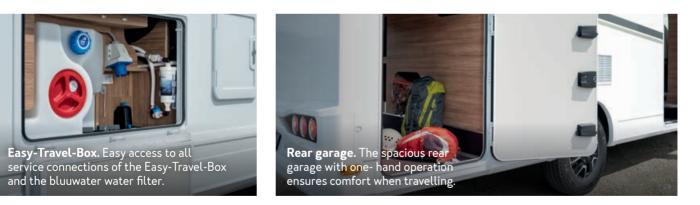

Easy-Travel-Box and bluuwater water filter. All important service connections centrally combined in one place and hygienically clean water without chemicals.

## **BLUUWATER.** Water filter system.

Hygienically perfect water at every destination - the new bluuwater water filter removes germs, bacteria and minute particles almost completely (99.999 %) from the pipe system of all Knaus Tabbert vehicles (in series). The replaceable filter cartridge with highly efficient ultrafiltration membrane is mounted vertically or horizontally between the water tank and the pipe system. It has a filter capacity of up to 8,000 litres - and thanks to a Timestrip indicator in the vehicle, the remaining usage time can be checked at any time. It is advisable to replace the bluuwater cartridge after about six months. Thanks to the click-and-ready quick coupling system, it can be replaced easily and drip-proof.