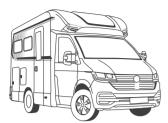

# CaraLoft Ford

WEINSBERG

# THE SEMI-INTEGRATED WITH THE LARGEST PAYLOAD.

Thanks to its exterior width of 2.32 m, the CaraLoft Ford offers sporty driving dynamics. The interior of the elegant semi-integrated motorhome combines utility with comfort and offers an incredible amount of storage space with clever details. It is the perfect companion for those who want to enjoy relaxed travel.

Scan me

THE CaraLoft Ford HIGHLIGHTS Up to 4 berths Up to 5 belt-secured seats 5 layouts

FRGeWR 5424

Ideal 2-person vehicle Huge payload

New well-designed layouts