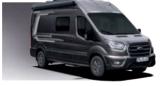

# THE SEMI-INTEGRATED WITH LIFTING BED AND MAXIMUM HEADROOM.

The CaraSuite offers the perfect combination of travel and sleeping comfort. It's compact on the outside, but huge on the inside: the semi-integrated with the largest headroom offers plenty of room to move. Its many sleeping options and cosy ambience make it the ideal family or multi-generation vehicle.

THE CaraSuite HIGHLIGHTS Up to 6 berths
 Up to 5 seats with belts
 7 layouts

Standard lifting bedUp to 2.15 metres of headroom