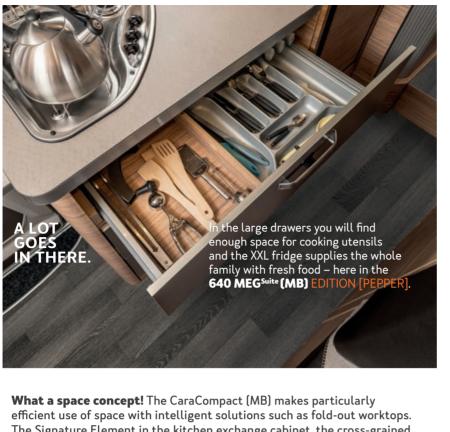

WITH SO MUCH SPACE COOKING IS FUN.

142 L REFRIGE RATOR WITH AES FUNCTIOI

efficient use of space with intelligent solutions such as fold-out worktops. The Signature Element in the kitchen exchange cabinet, the cross-grained wood and the harmonious furniture transitions make the CaraCompact (MB) unmistakably a genuine WEINSBERG.