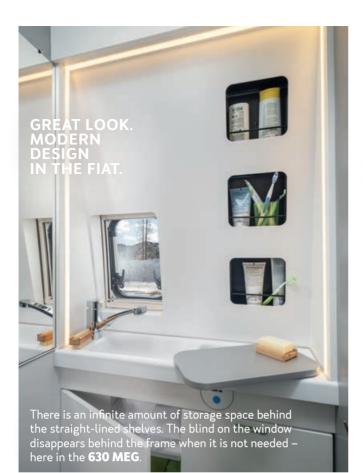

Simply open the large rear doors and feel as free as if you were sleeping in the middle of nature – here in the **630 ME**.

**Pleasant living ambience.** Beautiful surfaces, wood and breathable fabric covering on the side walls as well as a well thought- out lighting concept ensure unsurpassed cosiness. This is called the cocoon effect.

TRANSVERSE DUBBLE BEBD. DUBBLE

CARE °්

**Simply practical.** The bathroom combines clean lines with ingenious features. Cubby holes in the wall, extra storage space in the cabinets and the washbasin stretching across the width of the room make freshening up in a small space a real joy.