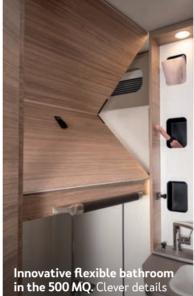

#### SUCH A BIG BATHROOM IN SUCH A SMALL SPACE. THANKS TO THE FLEXIBLE BATHROOM.

**500 MQ** – when the shower is pushed into the upper position, it becomes a fully-functional shower cubicle with a folding wall and full headroom of 1.90 metres.