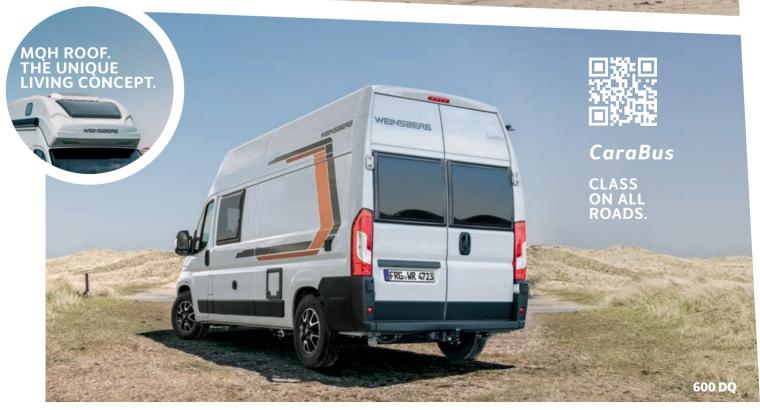

# **CAMPER VANS**

Cara**Bus** 

#### The Camper Van with classic fresh design.

Compact from the outside, the CaraBus is huge in terms of equipment, aesthetics and comfort. As WEINSBERG Camper Van, it masters narrow roads effortlessly and impresses with its elegant interior. Multifunctional equipment features and innovative details ensure an all-round pleasant holiday experience.

Class on all roads.

www.weinsberg.com/carabus