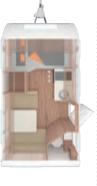

# 420 QD The kitchen mir-

390 QD

The small

manoeuvrable

caravan for light

towing vehicles.

**HIGHLIGHTS:** Transverse

double bed

• Up to 4 berths

• Dinette

acle with lots of storage space for gourmets.

### **HIGHLIGHTS:**

- Transverse double bed
- Dinette
- Up to 4 berths