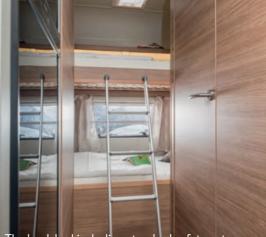

#### SLEEPING **Z**<sup>z</sup> CARE **O**

5

The bunk bed including standard safety net in the **600 DKG** layout is ideal for children.