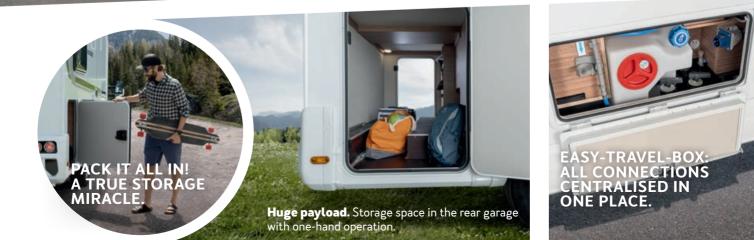

The [OUTLAW] is the world's first series camper van that is perfectly equipped for the transport of your equipment ex works. At night everything is stowed in the separate rear garage, during the day it takes you safely and quickly to the next adventure!

At night, only the separate rear garage is between you and your machine; during the day, it takes you safely and quickly to the next race. Storage space for up to 4 bikes. Whether making headway or exploring the terrain, it's time to get going.

#### HIGHLIGHTS. CONVINCES WITH ELABORATE DETAILS.

For more light and a generous feeling of space in the interior.

With the **TRUMA iNet X** and **LED control** panel, the on-board electrics and heating can be controlled centrally. In addition, you can always have an eye on the water levels.

#### THAT IS WHAT MAKES THE [OUTLAW] SPECIAL.

Clear-glass roof hood.

For more

light inside.

Storage compartments in the rear garage. Here you can stow everything you will need again the next day: shoes helmet, gloves and much more

**Airline rails incl. lashing eyes.** For the best load securing.

passageway. The lockable door provides access from the living area to the rear garage.

**Sockets in the rear**. Power where you need it is provided by the 230 V SCHUKO socket and USB socket in the optional Voltage package.