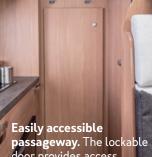

**Airline rails incl. lashing eyes.** For the best load securing.

passageway. The lockable door provides access from the living area to the rear garage.

**Sockets in the rear**. Power where you need it is provided by the 230 V SCHUKO socket and USB socket in the optional Voltage package.