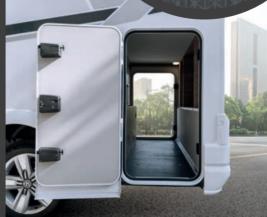

The CUV pop-up roof material. Breathable, insulated and completely water-repellent.

The X-Cursion CUV has plenty of storage space in its large rear garage. Yet its exterior dimensions are compact.

**HIGHLIGHTS**. **CONVINCES WITH ELABORATE** DETAILS.

make optimum use of the space.

Practical rear garage in the 500 LT. Easily accessible from outside and inside.

Fully-extending drawers. With plenty of storage options for all your cooking utensils.

Spacious rear garage in the 500 MQ. Ample storage space for camping and sports equipment, or other items of luggage.

0 High-quality exterior foil graphics. For a long service life and a cool look.