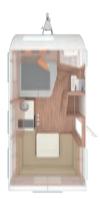

# 390 PUH

The space talent with a panorama kitchen and a great view.

#### **HIGHLIGHTS:**

- Panorama kitchen
- Round seating group
- Lifting bed as standard
- Up to 4 berths