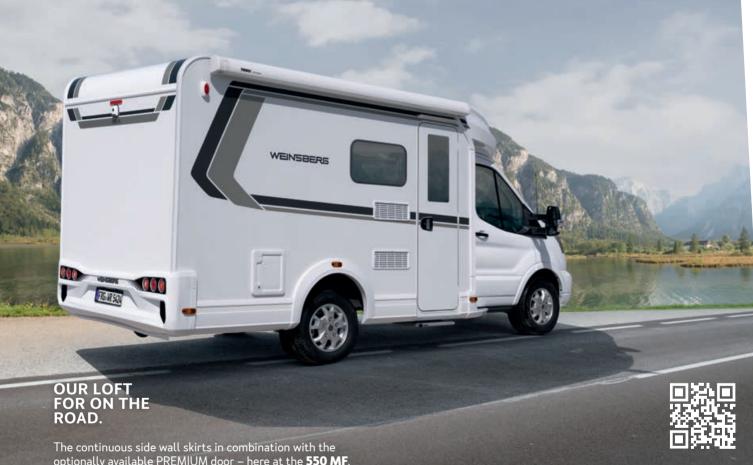

# **AN ELEGANT ALL-ROUNDER**

High-quality living atmosphere. The CaraLoft Ford impresses with plenty of storage space, well thought-out details and its high driving dynamics, even on bumpy terrain. It is the ideal camper for all those who like it compact but comfortable. With its special feeling of space and the modern interior design, the CaraLoft Ford more than lives up to its name.

optionally available PREMIUM door - here at the 550 MF.

The CaraLoft Ford offers a continuous headroom of 2.15 m throughout the vehicle – here at the 650 MEG.