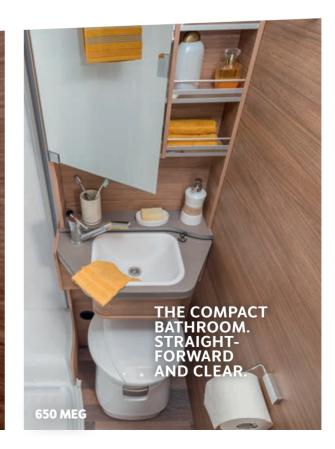

10.000

ELEGANT SPACE SOLUTION.

**650 MF** – French bed with EvoPore HRC mattresses and storage space under the bed.

evident in its bathroom. The design is straightforward and clear, and thanks to the many storage options and practical details, you immediately feel at home.

# LONGITUDINAL BATH. ALL IN ONE LINE

Pure aesthetics in the bathroom of the 650 MF. There is also plenty of space at the washbasin and in the shower.

HIGHLIGHTS. CONVINCES WITH ELABORATE DETAILS.

Optional ALDE hot water heating and ALDE hot water underfloor heating. Ensure pleasant room temperature and no cold feet.