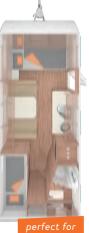

# **480 QDK**

The classic layout with maximum use of space.

### **HIGHLIGHTS**:

- Transverse double bed
- Dinette
- Children's layout double bunk bed
- Up to 7 berths