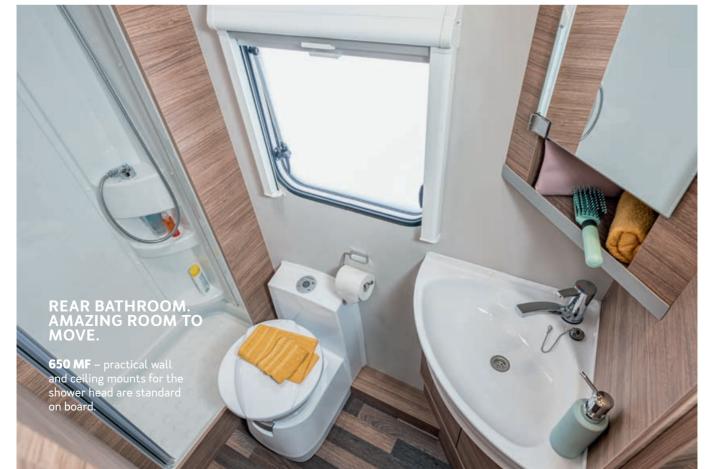

#### REAR BATH-ROOM. A LOT OF ROOM TO MOVE.

Numerous storage options and your own shower cabin – here in the **550 QDK**.

**Manifold, beautiful and practical.** All bathroom variants in the CaraOne have been thought through down to the last detail. Every centimetre is used here to give you even more space and room for a fresh start to the day.