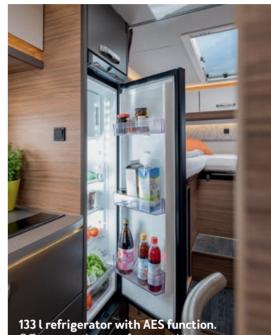

The 133-litre refrigerator with AES function is extremely practical and efficient, as it automatically selects the type of energy.

**More storage space, more enjoyment.** The Vis-à-Vis kitchen in the CaraSuite is equipped for long family trips and journeys and offers enough possibilities to provide everyone with delicious meals. You can also use the wide kitchen unit à deux – for a perfect division of labour and more cooking fun.