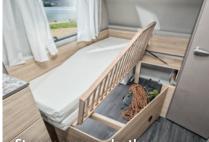

# HIGHLIGHTS. CaraCito.

**Standard air conditioning with heating function.** For perfect room temperature in the entire vehicle.

Storage space under the French bed. Accessible from inside and outside.

Up to 133-litre refrigerator. Ample room for everything a family could need.