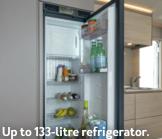

# HIGHLIGHTS. CaraCito.

**Standard air conditioning with heating function.** For perfect room temperature in the entire vehicle.

Storage space under the French bed. Accessible from inside and outside.

Up to 133-litre refrigerator. Ample room for everything a family could need.

The 133-litre refrigerator with AES function is extremely practical and efficient, as it automatically selects the type of energy.

**More storage space, more enjoyment.** The Vis-à-Vis kitchen in the CaraSuite is equipped for long family trips and journeys and offers enough possibilities to provide everyone with delicious meals. You can also use the wide kitchen unit à deux – for a perfect division of labour and more cooking fun.