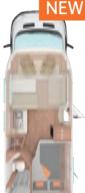

# 650 MEG Ford

The space-saving one with room to stretch out.

#### STRENGTHS:

- Central dinette
- Longitudinal single beds
- · Lifting bed as standard
- 4 berths
- 4 belt-secured seats

NEW