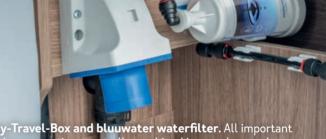

Easy-Travel-Box and bluuwater water filter. All important service connections centrally combined in one place and hygienically clean water without chemicals.

Easy-Travel-Box and bluuwater waterfilter. All important service connections centrally combined in one place and hygienically clean water without chemicals.

## **BLUUWATER.** Water filter system.

Hygienically perfect water at every destination - the new bluuwater water filter removes germs, bacteria and minute particles almost completely (99.999 %) from the pipe system of all Knaus Tabbert vehicles (in series). The replaceable filter cartridge with highly efficient ultrafiltration membrane is mounted vertically or horizontally between the water tank and the pipe system. It has a filter capacity of up to 8,000 litres - and thanks to a Timestrip indicator in the vehicle, the remaining usage time can be checked at any time. It is advisable to replace the bluuwater cartridge after about six months. Thanks to the click-and-ready quick coupling system, it can be replaced easily and drip-proof.