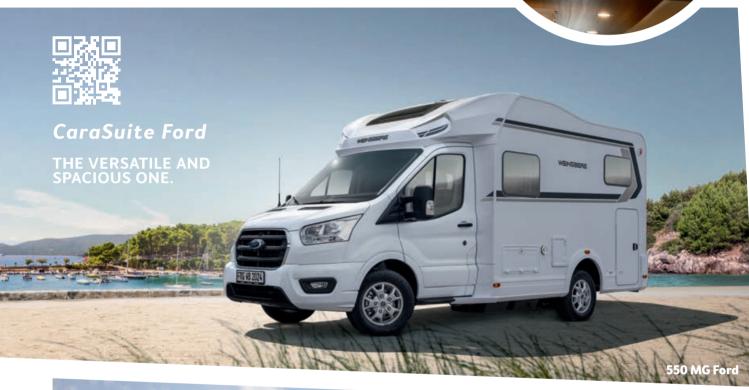

#### The semi-integrated with lifting bed and largest headroom.

With its ingenious headroom and the practical lifting bed, the CaraSuite offers plenty of space for great holiday experiences. Its many sleeping possibilites and cosy ambience make it the ideal family or mult-generation vehicle.

A comfortable size.

64 CaraCompact