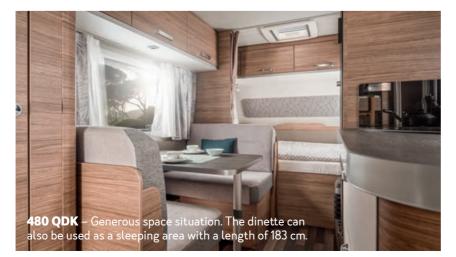

### **HIGHLIGHTS**:

- Transverse double bed
- Dinette
- Children's layout double bunk bed
- Up to 7 berths