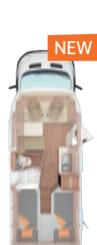

# THE SEMI-INTEGRATED WITH THE LARGEST PAYLOAD.

Thanks to its exterior width of 2.32 m, the CaraLoft Ford offers sporty driving dynamics. The interior of the elegant semi-integrated motorhome combines utility with comfort and offers an incredible amount of storage space with clever details. It is the perfect companion for those who want to enjoy relaxed travel.

# **AN ELEGANT ALL-ROUNDER**

High-quality living atmosphere. The CaraLoft Ford impresses with plenty of storage space, well thought-out details and its high driving dynamics, even on bumpy terrain. It is the ideal camper for all those who like it compact but comfortable. With its special feeling of space and the modern interior design, the CaraLoft Ford more than lives up to its name.

#### BALANCED ROOM CONCEPT.

**550 MF** – the CaraLoft Ford also shows its size in terms of space in the dinette and kitchen that making cooking and dining a pleasure.

> EVEN SPORTS FREAKS APPRECIATE LIVING COMFORT.