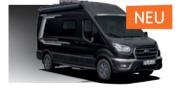

# The dynamic space-saving wizard of the compact class van.

The X-Cursion Van is anything but ordinary – it has the X factor. What makes it so special? It is a genuine WEINSBERG vehicle, yet completely different. It is the first WEINSBERG vehicle on a VW chassis – with surprisingly compact exterior dimensions and a completely reimagined interior design.

# THE DYNAMIC SPACE-SAVING WIZARD OF THE COMPACT VAN CLASS

The X-Cursion Van is anything but ordinary – it has the X factor. What makes it so special? It is a genuine WEINSBERG vehicle, yet completely different. It is the first WEINSBERG vehicle on a VW chassis – with surprisingly compact exterior dimensions and a completely reimagined interior design.

[PEPPER] EDITION [PEPPER] MODEL ALSO AVAILABLE.

DIE HIGHLIGHTS

 Up to 4 berths X-Cursion Van · Up to 4 belt-secured seats • 2 innovative layouts

 Base vehicle: VW T6.1 chassis with a vehicle length of 5.88 m Compact external dimensions and an interior width of 2 m