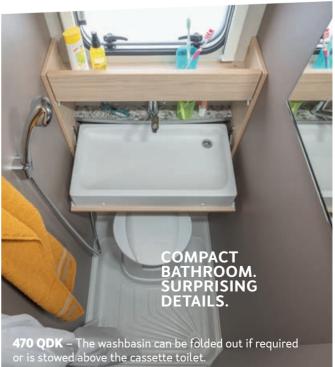

END OF

D٨

RUS

**Extremely practical.** Be it the compact bathroom in the 500 LT or multifunctional flexible bathroom in the 500 MQ – the bathroom in the X-Cursion Van makes optimum use of the available space, providing everything you need.

#### SUCH A BIG BATHROOM IN SUCH A SMALL SPACE. THANKS TO THE FLEXIBLE BATHROOM.

**500 MQ** – when the shower is pushed into the upper position, it becomes a fully-functional shower cubicle with a folding wall and full headroom of 1.90 metres.