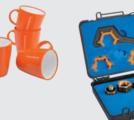

All information and prices can be found online.

**4. Handcart** with 10 cm wide profiled wheels and load capacity up to 75 kg. Dimensions: 131 x 60 x 98 cm. Weight: 11.9 kg. Article no. 51 011

**5. Four mugs** of high-quality Resylin. With anti-slip system. Article no. 651/024

**6. Gas adapter set** – contains everything you need to connect a pressure regulator (G12, Germany) to gas cylinders commonly used on the European market. Article no. 651/025