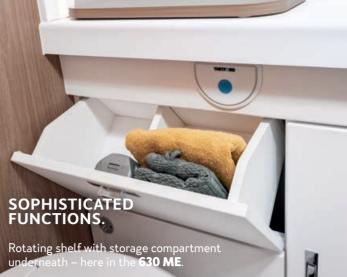

Simply open the large rear doors and feel as free as if you were sleeping in the middle of nature – here in the **630 ME**.

**Pleasant living ambience.** Beautiful surfaces, wood and breathable fabric covering on the side walls as well as a well thought- out lighting concept ensure unsurpassed cosiness. This is called the cocoon effect.