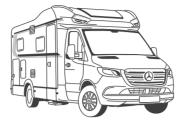

# CaraSuite

# THE SEMI-INTEGRATED WITH LIFTING BED AND MAXIMUM HEADROOM.

The CaraSuite offers the perfect combination of travel and sleeping comfort. It's compact on the outside, but huge on the inside: the semi-integrated with the largest headroom offers plenty of room to move. Its many sleeping options and cosy ambience make it the ideal family or multi-generation vehicle.

THE CaraSuite HIGHLIGHTS Up to 6 berths
 Up to 5 seats with belts
 7 layouts

Standard lifting bedUp to 2.15 metres of headroom