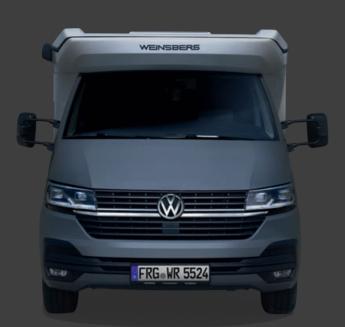

# THE DYNAMIC SPACE-SAVING WIZARD OF THE COMPACT VAN CLASS

The X-Cursion Van is anything but ordinary – it has the X factor. What makes it so special? It is a genuine WEINSBERG vehicle, yet completely different. It is the first WEINSBERG vehicle on a VW chassis – with surprisingly compact exterior dimensions and a completely reimagined interior design.

[PEPPER] EDITION [PEPPER] MODEL ALSO AVAILABLE.

DIE HIGHLIGHTS

 Up to 4 berths X-Cursion Van · Up to 4 belt-secured seats • 2 innovative layouts

 Base vehicle: VW T6.1 chassis with a vehicle length of 5.88 m Compact external dimensions and an interior width of 2 m

## ANYTHING BUT ORDINARY – THE X FACTOR.

Surprisingly compact on the outside, completely reimagined on the inside. The X-Cursion Van combines outstanding driving dynamics with comfort. Intelligent layout solutions, ample storage space and an elegant design make the X-Cursion Van the perfect travel companion.