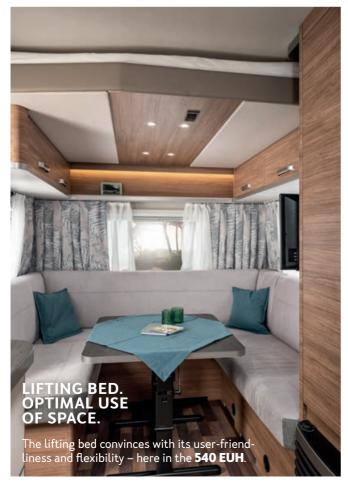

# HOLIDAY FEELING FROM THE FIRST MOMENT.

There is more than enough room to feel good in the spacious living area – here in the 540 EUH.

(and

**Dine and sleep in comfort.** The dinette is the heart of every caravan, where families gather to eat breakfast, chat and make plans for the day ahead. And best of all: the comfortable seats can be converted into berths.