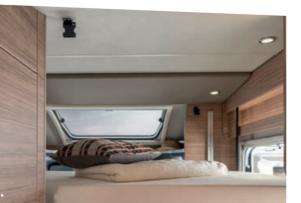

#### EXTREMELY PRACTICAL.

The aerodynamic roof scoop is not only extremely eye-catching. Inside, it also has space for the Easy-Move bed.

盛

EDITION [PEPPER]