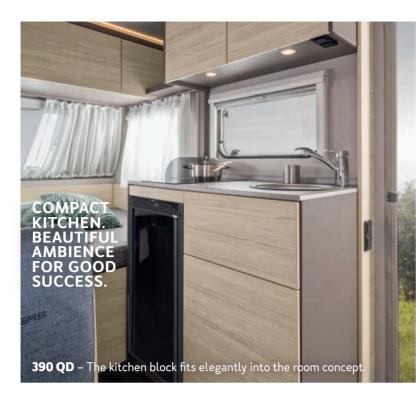

#### CONSISTENTLY MODERN. CONSISTENTLY DIFFERENT. CONSISTENTLY ELECTRIC.

Whether induction hob, fridge or air conditioner: in the CaraCito you can look forward to fully electric standard equipment at an ingenious price-performance ratio. The individual appliances work as easily as in your own home and some can even be activated by remote control – here in the **390 QD**.

#### COOKING 🖗

The best ingredients for the travel kitchen. How does young living show itself in the kitchen of a caravan? The CaraCito offers great flexibility, because it has just about everything. Whether it's a large or small cooking area, here you have the full choice. The induction hob offers the ease of use that you know from your home.