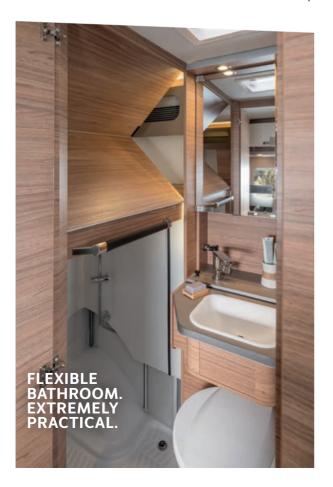

#### EXTREMELY PRACTICAL.

The aerodynamic roof scoop is not only extremely eye-catching. Inside, it also has space for the Easy-Move bed.

盛

EDITION [PEPPER]