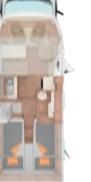

optionally available PREMIUM door - here at the 550 MF.

The CaraLoft Ford offers a continuous headroom of 2.15 m throughout the vehicle – here at the 650 MEG.

#### BALANCED ROOM CONCEPT.

**550 MF** – the CaraLoft Ford also shows its size in terms of space in the dinette and kitchen that making cooking and dining a pleasure.

> EVEN SPORTS FREAKS APPRECIATE LIVING COMFORT.

> > 0

**650 MF** – The rotatable captainchair seats transform the dinette into a comfortable seating group.

-