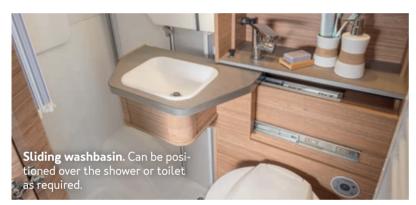

The tap can also be used as an outdoor shower via the optional window.

EASY-CARE AND ROUND <u>WASHB</u>ASIN.

The shelf for the shower tray creates additional living space.

**Ingenious room concept.** The bathroom combines modern design and clever functions, such as the rotating cassette toilet with electric pump or the room-wide washbasin with easy-care surface.