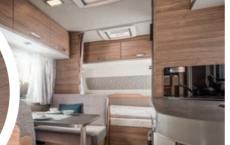

# HOLIDAY FEELING FROM THE FIRST MOMENT.

There is more than enough room to feel good in the spacious living area – here in the 540 EUH.

(and

**Dine and sleep in comfort.** The dinette is the heart of every caravan, where families gather to eat breakfast, chat and make plans for the day ahead. And best of all: the comfortable seats can be converted into berths.

#### LONGITUDINAL SINGLE BEDS. PLENTY OF ROOM TO STRETCH OUT.

Comfortable single beds with best sleeping comfort thanks to EvoPore HRC mattresses in series – here in the **540 EUH**.

**Dreamlike choice.** Whether as a couple, with one or more children - thanks to the different bed variations in the CaraOne, everyone will find their favourite place to sleep.