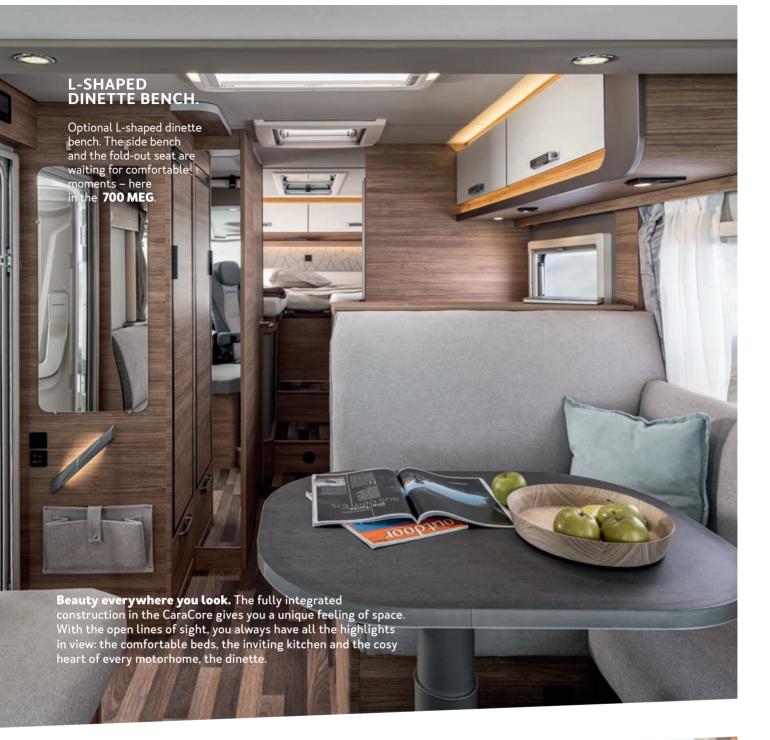

#### THIS IS ALSO A STATEMENT: LIFTING BED AS STANDARD FOR ADDITIONAL TRAVEL COMFORT.

The standard lifting bed fits elegantly into the room concept. When raised, there is enough space underneath to linger in the dinette – here in the **700 MEG**.