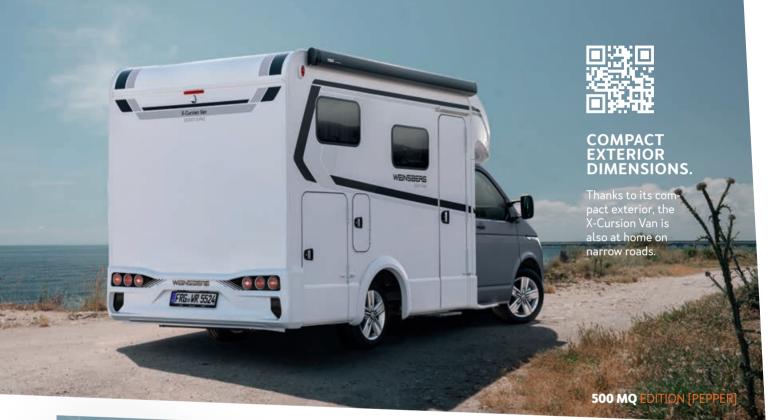

# The dynamic space-saving wizard of the compact class van.

The X-Cursion Van is anything but ordinary – it has the X factor. What makes it so special? It is a genuine WEINSBERG vehicle, yet completely different. It is the first WEINSBERG vehicle on a VW chassis – with surprisingly compact exterior dimensions and a completely reimagined interior design.

Anything but ordinary – the X factor.

# THE DYNAMIC SPACE-SAVING WIZARD OF THE COMPACT VAN CLASS

The X-Cursion Van is anything but ordinary – it has the X factor. What makes it so special? It is a genuine WEINSBERG vehicle, yet completely different. It is the first WEINSBERG vehicle on a VW chassis – with surprisingly compact exterior dimensions and a completely reimagined interior design.

## ANYTHING BUT ORDINARY – THE X FACTOR.

Surprisingly compact on the outside, completely reimagined on the inside. The X-Cursion Van combines outstanding driving dynamics with comfort. Intelligent layout solutions, ample storage space and an elegant design make the X-Cursion Van the perfect travel companion.