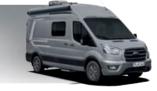

# THE SEMI-INTEGRATED WITH THE LARGEST PAYLOAD.

Thanks to its exterior width of 2.32 m, the CaraLoft Ford offers sporty driving dynamics. The interior of the elegant semi-integrated motorhome combines utility with comfort and offers an incredible amount of storage space with clever details. It is the perfect companion for those who want to enjoy relaxed travel.

Scan me

THE CaraLoft Ford HIGHLIGHTS Up to 4 berths Up to 5 belt-secured seats 5 layouts

FRGeWR 5424

Ideal 2-person vehicle Huge payload

New well-designed layouts