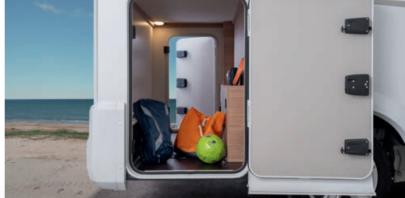

The CUV pop-up roof material. Breathable, insulated and completely water-repellent.

The X-Cursion CUV has plenty of storage space in its large rear garage. Yet its exterior dimensions are compact.