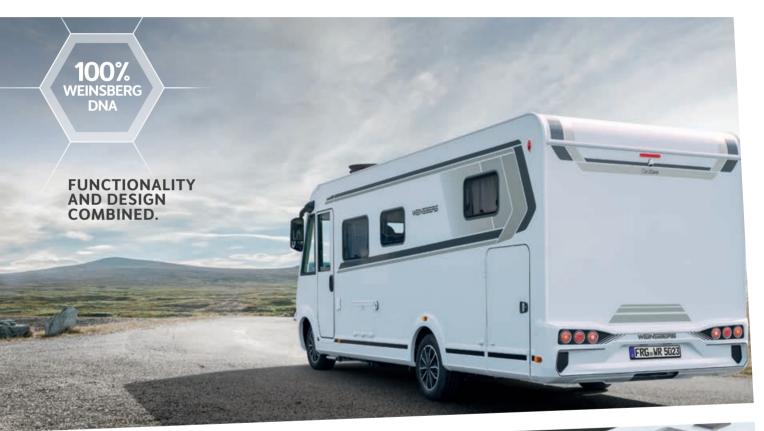

## THE FULLY INTEGRATED WITH SUPERIOR EQUIPMENT AND PRESENCE.

1

The CaraCore loves understatement and thus shows presence. It skilfully combines utility with design. An impressive interplay of feeling of space, high-quality materials and exceptional driving comfort.

WEINSBERG

FRG. WR 5023

THE CaraCore HIGHLIGHTS

Up to 5 berths
Up to 5 belt-secured seats
3 layouts

Dynamic progressive design
Full-LED head lights
Lifting bed in series

# STYLE-CONSCIOUS TRENDSETTER.

**The fully integrated WEINSBERG.** WEINSBERG's many years of experience come to take effect in the CaraCore. Enormous precision is found here in the smallest details. The CaraCore combines all the advantages of a fully integrated with a unique appearance. The demands on the design of the CaraCore are deliberately set high: independent, characteristic, present and powerful. This is evident in the clean lines, clear edges and exciting surfaces. It is the better semi-integrated with lifting bed.