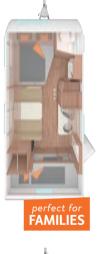

# 420 QD The kitchen mir-

390 QD

The small

manoeuvrable

caravan for light

towing vehicles.

**HIGHLIGHTS:** Transverse

double bed

• Up to 4 berths

• Dinette

acle with lots of storage space for gourmets.

### **HIGHLIGHTS:**

- Transverse double bed
- Dinette
- Up to 4 berths