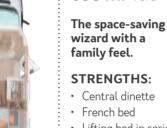

# 550 MF Ford

The space-saving wizard with the feel-good factor.

#### STRENGTHS:

- Central dinette
- French bed
- 2 berths
- 4 belt-secured seats