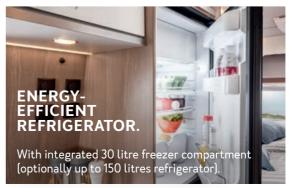

# HIGHLIGHTS. CaraCito.

**Standard air conditioning with heating function.** For perfect room temperature in the entire vehicle.

Storage space under the French bed. Accessible from inside and outside.

Up to 133-litre refrigerator. Ample room for everything a family could need.