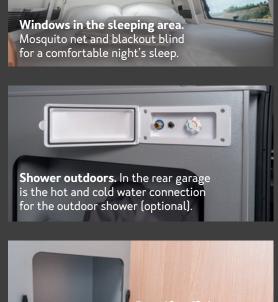

The tap can also be used as an outdoor shower via the optional window.

EASY-CARE AND ROUND <u>WASHB</u>ASIN.

The shelf for the shower tray creates additional living space.

**Ingenious room concept.** The bathroom combines modern design and clever functions, such as the rotating cassette toilet with electric pump or the room-wide washbasin with easy-care surface.