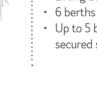

## 400 LK

The compact family layout with up to 5 berths.

#### **HIGHLIGHTS:**

- Children's layout double bunk bed
- Longitudinal dinette
- Up to 5 berths