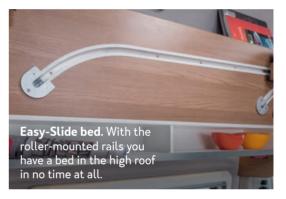

#### EASY-MOVE BED. FOR AN X-TRA BERTH.

Simply fold down the Easy-Move bed to create an X-tra, comfortable bed sleeping up to two people (optional) – shown here on the **500 LT** EDITION [PEPPER].

A great night's sleep. Practical bed solutions with plenty of room to stretch out are the perfect place to unwind. The well-designed lighting concept adds X-tra comfort to the sleeping area of the X-Cursion Van.