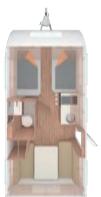

# 480 EU

The comfortable one with lounge character.

#### **HIGHLIGHTS:**

- Longitudinal single beds
- Round seating group
- Up to 4 berths

540 EUH

The versatile

on the road.

holiday flat for

**HIGHLIGHTS:** 

Longitudinal

single beds

• Up to 6 berths

Round seating group

· Lifting bed in series