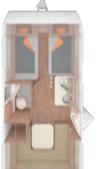

## CaraBus/CaraTour [OUTLAW]

#### The Camper Van with an isolated rear garage.

CaraBus / CaraTour 630 MEG with an isolated rear garage. It combines a huge isolated cargo area with a full living area. This makes it the perfect companion for those who love adventure.

Passionate all-rounder.