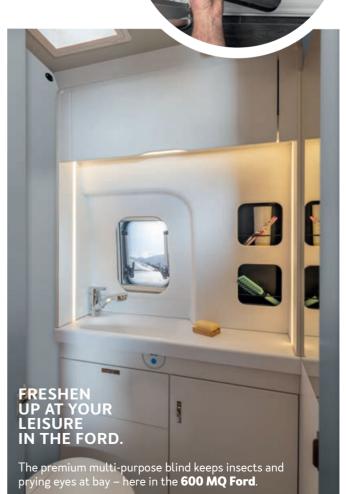

👾 DINETTE 🚊 COOKING

ŝ

600 MF – Toilet and shower are so rated from the washbasin.

HIGHLIGHTS. CONVINCES WITH ELABORATE DETAILS.

**Full-length sidewall aprons**. The aerodynamic lines minimise wind noise and improve the appearance of the vehicle.