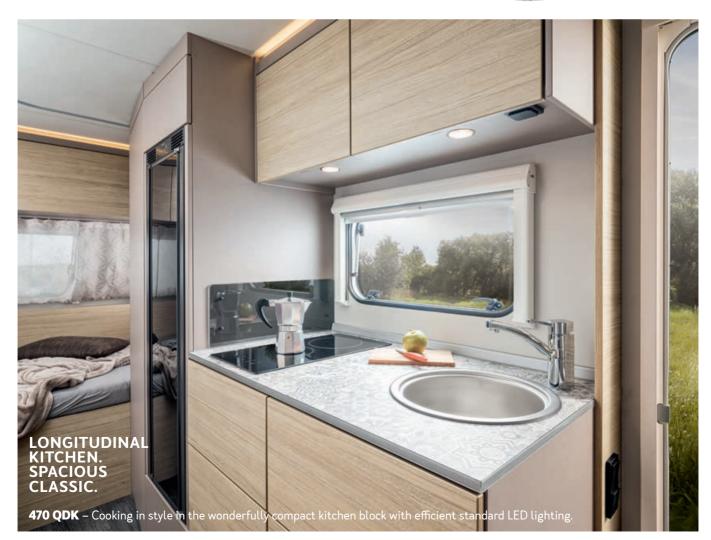

#### COOKING 🖗

The best ingredients for the travel kitchen. How does young living show itself in the kitchen of a caravan? The CaraCito offers great flexibility, because it has just about everything. Whether it's a large or small cooking area, here you have the full choice. The induction hob offers the ease of use that you know from your home.

for the gas package cook on a classic 2-burner gas cooker.