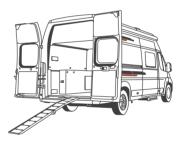

## CaraBus/CaraTour [OUTLAW]

#### The Camper Van with an isolated rear garage.

CaraBus / CaraTour 630 MEG with an isolated rear garage. It combines a huge isolated cargo area with a full living area. This makes it the perfect companion for those who love adventure.

Passionate all-rounder.

#### www.weinsberg.com/outlaw

All specifications partly include optional extras which are available at extra cost. Non-binding representation: The illustrations of the layout examples are non-binding schematic representations. The actual vehicle and equipment features may differ. Certain vehicle and equipment characteristics are not guaranteed by the illustrations and cannot therefore be expected to be based on them. Therefore, please be sure to obtain information from your dealer about the specific characteristics of the vehicle and equipment you have selected before making a purchase.