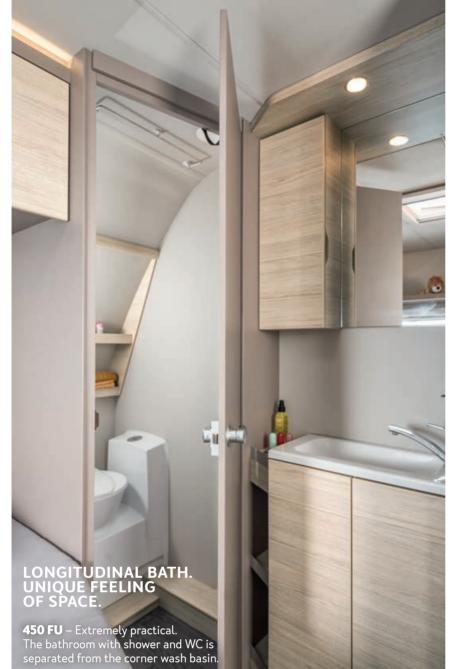

TRANSVERSE DOUBLE BED. BENEROUS BLL-ROUNDER. Vou can stretch out wonderfully in the transverse double bed – here in the **390 QD**.

**Perfectly elaborate.** Anything can be big, but it takes experience to make the best use of a limited space. This is exactly what the bathroom of the CaraCito shows. Its design is clear and open, and it has extraordinary features. In other words: everything but standard.