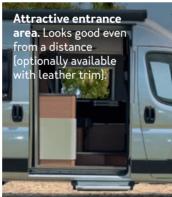

Simply open the large rear doors and feel as free as if you were sleeping in the middle of nature – here in the **630 ME**.

**Pleasant living ambience.** Beautiful surfaces, wood and breathable fabric covering on the side walls as well as a well thought- out lighting concept ensure unsurpassed cosiness. This is called the cocoon effect.