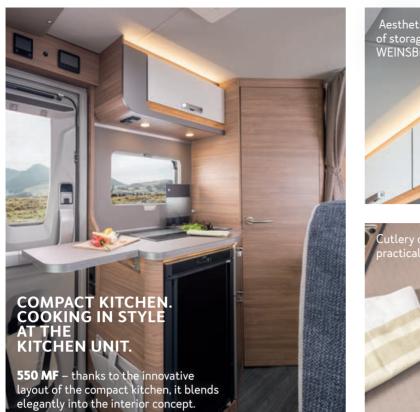

# **BIG SOLUTIONS IN A SMALL SPACE.**

A spacious interior despite its compact dimensions. The welldesigned interior concept leaves nothing to be desired, offering everything that you would otherwise only find in a motorhome – shown here in the **500 MQ** EDITION [PEPPER].

ROOM FOR THE ESSENTIALS IS THE MOTTO OF OUR COMPACT KITCHEN.