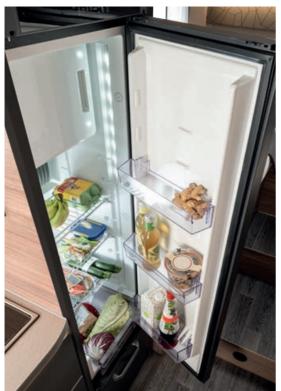

The 133-litre refrigerator with AES function is extremely practical and efficient, as it automatically selects the type of energy.

**More storage space, more enjoyment.** The Vis-à-Vis kitchen in the CaraSuite is equipped for long family trips and journeys and offers enough possibilities to provide everyone with delicious meals. You can also use the wide kitchen unit à deux – for a perfect division of labour and more cooking fun.