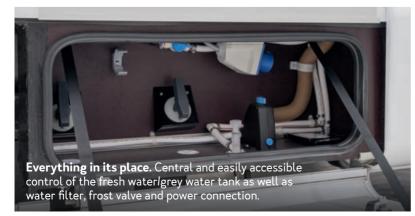

#### HIGHLIGHTS. CONVINCES WITH ELABORATE DETAILS.

For more light and a generous feeling of space in the interior.

With the **TRUMA iNet X** and **LED control** panel, the on-board electrics and heating can be controlled centrally. In addition, you can always have an eye on the water levels.

Easy-Travel-Box and bluuwater water filter. All important service connections centrally combined in one place and hygienically clean water without chemicals.

#### **HIGHLIGHTS**. **CONVINCES WITH ELABORATE** DETAILS.

WEINSBE SUPERLIGHT

**SUPERLIGHT technology (650 DG).** An increase of almost 30% additional payload.

Central control panel and the new TRUMA iNet X system. One look is all it takes to check the water level, electronics supply and heating.

Easy-Travel-Box and bluuwater waterfilter. All important service connections centrally combined in one place and hygienically clean water without chemicals.

## **BLUUWATER.** Water filter system.

Hygienically perfect water at every destination - the new bluuwater water filter removes germs, bacteria and minute particles almost completely (99.999 %) from the pipe system of all Knaus Tabbert vehicles (in series). The replaceable filter cartridge with highly efficient ultrafiltration membrane is mounted vertically or horizontally between the water tank and the pipe system. It has a filter capacity of up to 8,000 litres - and thanks to a Timestrip indicator in the vehicle, the remaining usage time can be checked at any time. It is advisable to replace the bluuwater cartridge after about six months. Thanks to the click-and-ready quick coupling system, it can be replaced easily and drip-proof.