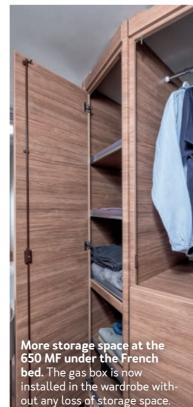

WITH SO MUCH SPACE COOKING IS FUN.

142 L REFRIGE RATOR WITH AES FUNCTIOI

efficient use of space with intelligent solutions such as fold-out worktops. The Signature Element in the kitchen exchange cabinet, the cross-grained wood and the harmonious furniture transitions make the CaraCompact (MB) unmistakably a genuine WEINSBERG.