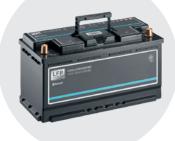

**LiFePO4-battery.** Increased energy capacity with only 12 kg total weight (optional).

\* Please note that the possible usage time of a battery per charging cycle depends on various factors, such as the number and power consumption of the operated end users, the age of the battery, etc., and is limited by these. Therefore, a minimum usage time per charging cycle cannot be guaranteed.