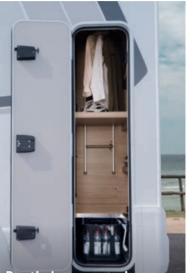

TRANSVERSE DUBBLE BEBD. DUBBLE

CARE °්

**Simply practical.** The bathroom combines clean lines with ingenious features. Cubby holes in the wall, extra storage space in the cabinets and the washbasin stretching across the width of the room make freshening up in a small space a real joy.