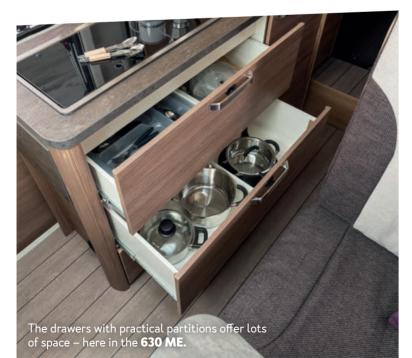

**HIGHLIGHTS**. **CONVINCES WITH ELABORATE** DETAILS.

make optimum use of the space.

Practical rear garage in the 500 LT. Easily accessible from outside and inside.

Fully-extending drawers. With plenty of storage options for all your cooking utensils.