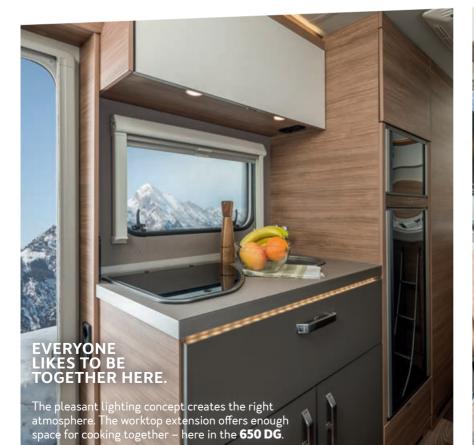

endly alcove with outstanding space now.



THE CaraHome HIGHLIGHTS

FRE WR. SAT

Up to 6 berths
Up to 6 belt-secured seats
4 layouts

SUPERLIGHT technology (650 DG)

Huge storage space

Two separable sleeping areas

# MOBILE FAMILY HOME.

A motorhome for the whole family: with a classic alcove construction, two separate sleeping areas and space for up to six people. The CaraHome owes its sleek appearance to its sophisticated chassis, modern architecture and stylish exterior design. The big one is really worth seeing!

The enormous room height is typical for the alcove design and creates a very special feeling of space – here in the 650 DG.

Ł





Alcove. Cosy sleeping place with optional heating. Flooded with light during the day, brilliantly illuminated at night. 📾 DINETTE 🖄 COOKING







#### SLEEPING **Z**<sup>z</sup> CARE **O**



5



The bunk bed including standard safety net in the **600 DKG** layout is ideal for children.



#### TRANSVERSE DOUBLE BED. LARGE BED DIMENSIONS.

In the spacious double bed, the standard EvoPore HRC lightweight mattress ensures a restful and comfortable sleep – here in the **650 DG**.







#### **HIGHLIGHTS**. **CONVINCES WITH ELABORATE** DETAILS.



WEINSBE SUPERLIGHT

**SUPERLIGHT technology (650 DG).** An increase of almost 30% additional payload.



Central control panel and the new TRUMA iNet X system. One look is all it takes to check the water level, electronics supply and heating.







**Separate gas locker.** Easy access via the ser-vice door in the side wall.







## LAYOUTS. TAILORED TO YOUR REQUIREMENTS.

#### 550 MG