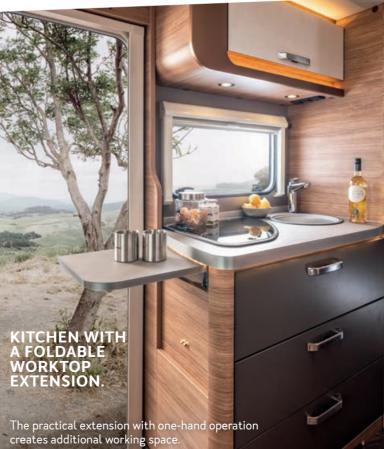

WITH SO MUCH SPACE COOKING IS FUN.

142 L REFRIGE RATOR WITH AES FUNCTIOI

efficient use of space with intelligent solutions such as fold-out worktops. The Signature Element in the kitchen exchange cabinet, the cross-grained wood and the harmonious furniture transitions make the CaraCompact (MB) unmistakably a genuine WEINSBERG.

#### SO COMPACT CAN A FULL-FLEDGED KITCHEN BE.

The folding worktop extension in the kitchen proves that compact and spacious are not necessarily mutually exclusive ideas – pictured here in the **640 MEG (MB)** EDITION [PEPPER].