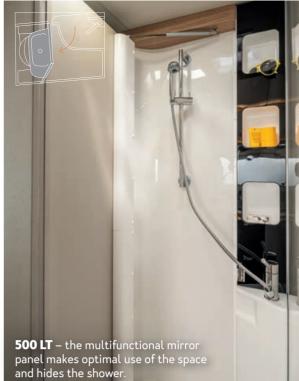

#### SUCH A BIG BATHROOM IN SUCH A SMALL SPACE. THANKS TO THE FLEXIBLE BATHROOM.

**500 MQ** – when the shower is pushed into the upper position, it becomes a fully-functional shower cubicle with a folding wall and full headroom of 1.90 metres.