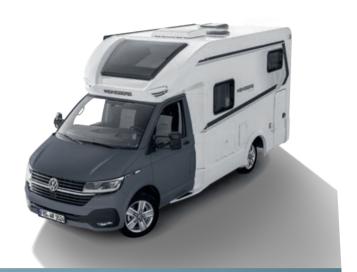

# X-Cursion Van

# THE DYNAMIC SPACE-SAVING WIZARD OF THE COMPACT VAN CLASS

The X-Cursion Van is anything but ordinary – it has the X factor. What makes it so special? It is a genuine WEINSBERG vehicle, yet completely different. It is the first WEINSBERG vehicle on a VW chassis – with surprisingly compact exterior dimensions and a completely reimagined interior design.

[PEPPER] EDITION [PEPPER] MODEL ALSO AVAILABLE.

DIE HIGHLIGHTS

 Up to 4 berths X-Cursion Van · Up to 4 belt-secured seats • 2 innovative layouts

 Base vehicle: VW T6.1 chassis with a vehicle length of 5.88 m Compact external dimensions and an interior width of 2 m