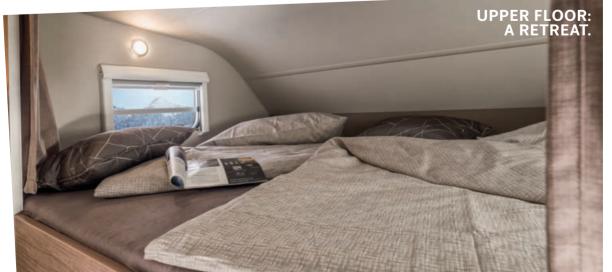

k a room again. Imagine finding a roomy apartment anywhere in the world. Imagine having your home with you wherever you go. Discover the family-friendly alcove with outstanding space now.



THE CaraHome HIGHLIGHTS

FRE WR. SAT

Up to 6 berths
Up to 6 belt-secured seats
4 layouts

SUPERLIGHT technology (650 DG)

Huge storage space

Two separable sleeping areas

# MOBILE FAMILY HOME.

A motorhome for the whole family: with a classic alcove construction, two separate sleeping areas and space for up to six people. The CaraHome owes its sleek appearance to its sophisticated chassis, modern architecture and stylish exterior design. The big one is really worth seeing!

The enormous room height is typical for the alcove design and creates a very special feeling of space – here in the 650 DG.

Ł





Alcove. Cosy sleeping place with optional heating. Flooded with light during the day, brilliantly illuminated at night. 📾 DINETTE 🖄 COOKING







#### SLEEPING **Z**<sup>z</sup> CARE **O**



5



The bunk bed including standard safety net in the **600 DKG** layout is ideal for children.



#### TRANSVERSE DOUBLE BED. LARGE BED DIMENSIONS.

In the spacious double bed, the standard EvoPore HRC lightweight mattress ensures a restful and comfortable sleep – here in the **650 DG**.







#### **HIGHLIGHTS**. **CONVINCES WITH ELABORATE** DETAILS.



WEINSBE SUPERLIGHT

**SUPERLIGHT technology (650 DG).** An increase of almost 30% additional payload.



Central control panel and the new TRUMA iNet X system. One look is all it takes to check the water level, electronics supply and heating.