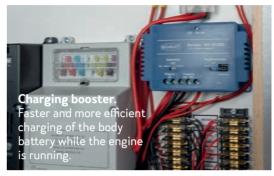

## TRUMA iNet X<sup>\*</sup>. Turn your WEINSBERG into a smart home.

The practical TRUMA iNet X with intuitive smartphone app control via Bluetooth allows you to control heating, interior and exterior lighting as well as TV and radio in your mobile home from anywhere. The colour 4.3" touch display shows outdoor and indoor temperature and can operate devices from Truma and Dometic. The intuitive user interface makes monitoring and control particularly pleasant, clear and simple.