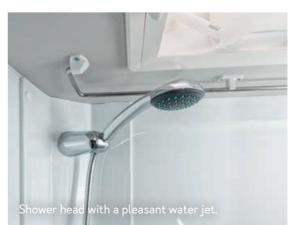

The tap can also be used as an outdoor shower via the optional window.

EASY-CARE AND ROUND <u>WASHB</u>ASIN.

The shelf for the shower tray creates additional living space.

**Ingenious room concept.** The bathroom combines modern design and clever functions, such as the rotating cassette toilet with electric pump or the room-wide washbasin with easy-care surface.