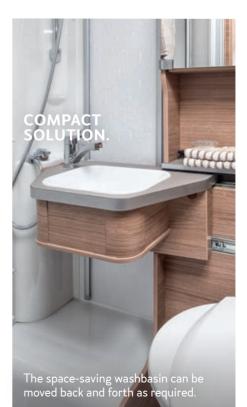

TRANSVERSE DUBBLE BEBD. DUBBLE

CARE °්

**Simply practical.** The bathroom combines clean lines with ingenious features. Cubby holes in the wall, extra storage space in the cabinets and the washbasin stretching across the width of the room make freshening up in a small space a real joy.

The tap can also be used as an outdoor shower via the optional window.

EASY-CARE AND ROUND <u>WASHB</u>ASIN.

The shelf for the shower tray creates additional living space.

**Ingenious room concept.** The bathroom combines modern design and clever functions, such as the rotating cassette toilet with electric pump or the room-wide washbasin with easy-care surface.