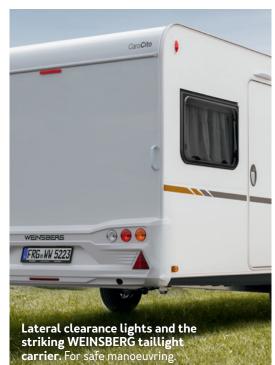

he upper cutlery drawer.









13 cm more headroom with all lifting bed layouts. Even tall people can easily stand in the new CaraOne [390 PUH / 540 EUH].



Fresh water tan Conveniently sto wed under the s le beds.

**EvoPoreHRC** mattresses. For optimum sleeping comfort.



Exclusive WEINSBERG furniture handle. The modern and robust handles are comfortable to hold and at the same time add a design accent.



High-quality interior design. incomparable living comfort Fo in the entire vehicle.



# HIGHLIGHTS. CaraCito.





**Standard air conditioning with heating function.** For perfect room temperature in the entire vehicle.







Storage space under the French bed. Accessible from inside and outside.





Up to 133-litre refrigerator. Ample room for everything a family could need.







\* Please note that the possible usage time of a battery per charging cycle depends on various factors, such as the number and power consumption of the operated end users, the age of the battery, etc., and is limited by these. Therefore, a minimum usage time per charging cycle cannot be guaranteed.

**LiFePO4-battery.** Increased energy capacity with only 12 kg total weight (optional).



# LAYOUTS. CaraOne.

## 400 LK

The compact family layout with up to 5 berths.

#### **HIGHLIGHTS:**

- Children's layout double bunk bed
- Longitudinal dinette
- Up to 5 berths

# perfect fo

FAMILIES

# 420 QD The kitchen mir-

390 QD

The small

manoeuvrable

caravan for light

towing vehicles.

**HIGHLIGHTS:** Transverse

double bed

• Up to 4 berths

• Dinette

acle with lots of storage space f