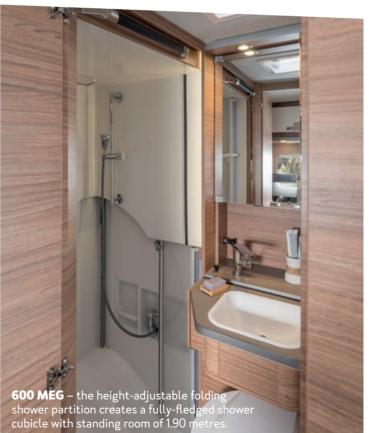

#### SUCH A BIG BATHROOM IN SUCH A SMALL SPACE. THANKS TO THE FLEXIBLE BATHROOM.

**500 MQ** – when the shower is pushed into the upper position, it becomes a fully-functional shower cubicle with a folding wall and full headroom of 1.90 metres.