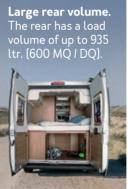

ailable as CaraBus and CaraTour

Enclosed rear garage

FRG-WR 4823

Airline rails incl. lashing eyes



THE [OUTLAW] ACCOMPANIES YOU AT ANYTHING YOU WANT.

The [OUTLAW] is the world's first series camper van that is perfectly equipped for the transport of your equipment ex works. At night everything is stowed in the separate rear garage, during the day it takes you safely and quickly to the next adventure!

At night, only the separate rear garage is between you and your machine; during the day, it takes you safely and quickly to the next race. Storage space for up to 4 bikes. Whether making headway or exploring the terrain, it's time to get going.



#### HIGHLIGHTS. CONVINCES WITH ELABORATE DETAILS.



For more light and a generous feeling of space in the interior.





























With the **TRUMA iNet X** and **LED control** panel, the on-board electrics and heating can be controlled centrally. In addition, you can always have an eye on the water levels.



LED spotlights in the sleeping area. Energy-saving, atmospheric lighting.





door. For maximum protection inside the vehicle.

Wide electrically

extendable step. For more comfort when

getting in and out.



The **smart TV** can be easily connected with the internet for homelike entertainment.



Full metal handles with a tilt lock. Clear contours and absolutely durable.

Perfect GRP high roof. Long service life, easy to maintain and optimal insulation values due to a special double-shell GRP construction.



#### THAT IS WHAT MAKES THE [OUTLAW] SPECIAL.

Clear-glass roof hood.

For more

light inside.