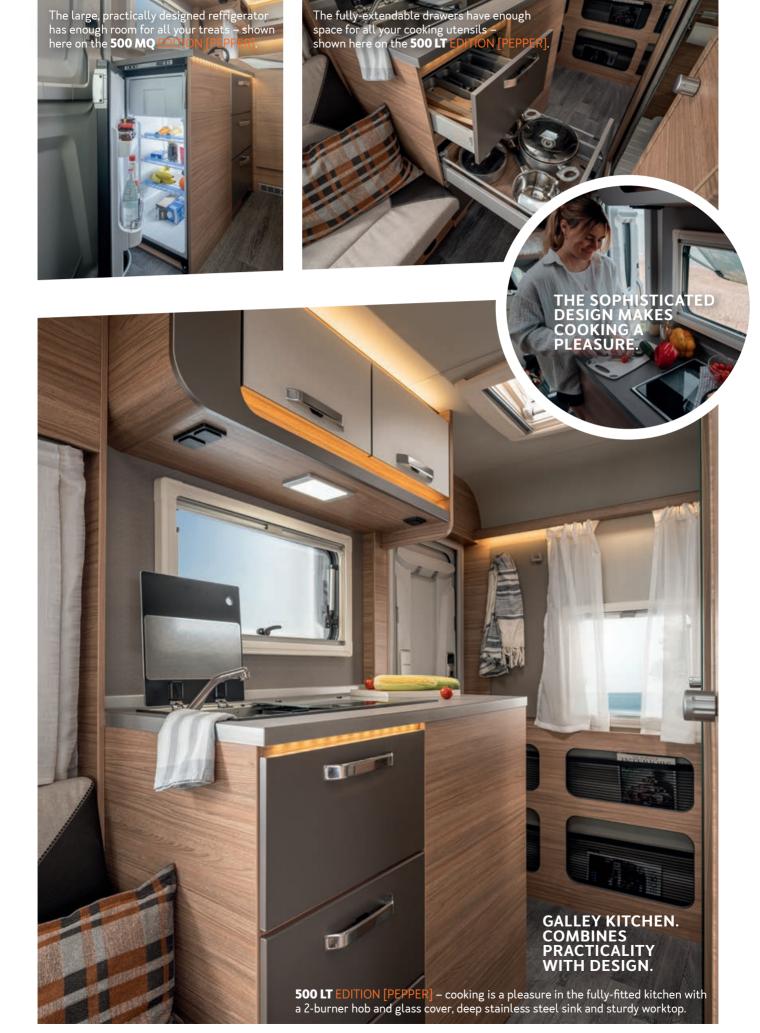

**HIGHLIGHTS**. **CONVINCES WITH ELABORATE** DETAILS.

make optimum use of the space.

Practical rear garage in the 500 LT. Easily accessible from outside and inside.

Fully-extending drawers. With plenty of storage options for all your cooking utensils.

#### COOKING 🕮

**Well equipped.** In the CaraLoft Ford, you will find a fully-fledged kitchen with a 3-burner cooker plus glass cover, deep stainless steel sink and folding worktop. Thanks to functional elements such as the HPL kitchen back panels and the robust worktop, cooking is even more fun.