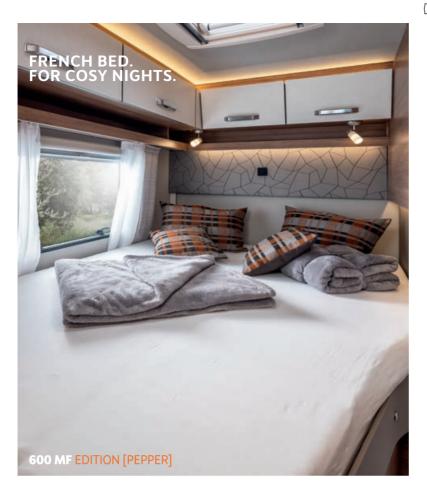

# 600 MEG / MF

#### 600 MF

The compact one with chic.

- STRENGTHS:
- Central dinette
- French bed
- 2 berths
- 4 belt-secured seats