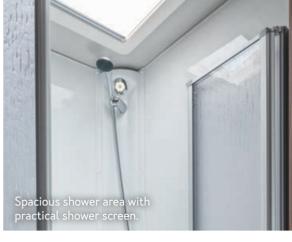

The tap can also be used as an outdoor shower via the optional window.

EASY-CARE AND ROUND <u>WASHB</u>ASIN.

The shelf for the shower tray creates additional living space.

**Ingenious room concept.** The bathroom combines modern design and clever functions, such as the rotating cassette toilet with electric pump or the room-wide washbasin with easy-care surface.