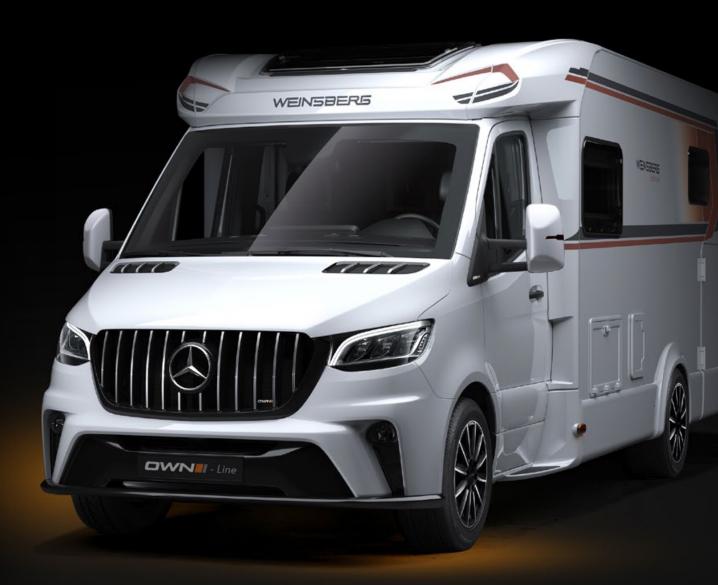

#### Your holiday. Your style.

Discover our powerful designs, along with our exclusive, aerodynamic looks. for those who value individuality. Make your WEINSBERG your pride and joy.

The striking OWN front apron gives the design a unique touch and guarantees a stylish appearance.

Dynamic air intakes for a perfect overall look.

Powerful exterior design Sporty radiator grille Striking front apron

Progressive 17" alloy wheels – with a highsheen finish - set new standards in design.

- Progressive alloy wheels Dynamic air intakes Mirror covers with LED indicators

#### For more information, visit weinsberg.com/own

Images for illustrative purposes only. The optional extras selected from the OWN line will increase the mass of the production vehicle. Comparison models: CaraCompact 640 MEG / 640 MEC<sup>Suite</sup> on a Mercedes-Benz chassis. Additional options as well as legal and technical information on the subject of "vehicle weights" can be found at konfigurator.weinsberg.com Errors and misprints excepted. Please consult your WEINSBERG dealer for details.

# PERSONAL STYLE BY WEINSBERG

> Scan me

THANKS TO THE WN DESIGN FEATURES, YOU CAN EXPERIENCE THE ALLURE OF INDIVIDUALITY AT ANY TIME.

VEINSBERG