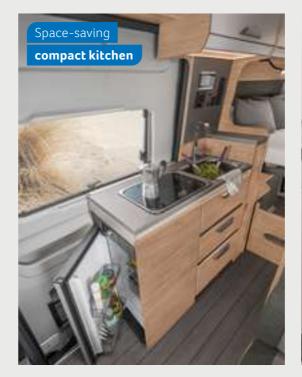

VAN I 650 MEG.

Fully-extending drawers make loading particularly easy for you. All the way into the back corners. Soft-close mechanism for silent and effortless closing.

VAN I 550 MF. With a refrigerator (AES), spacious fully-extending drawers and foldable worktop extension, the kitchen is fully equipped despite the most compact vehicle dimensions.

### LOUNGE VARIANTS

Single seat L-shaped bench with side seat 550 MF 650 MEG

**KITCHEN** VARIANTS

Compact kitchen Galley kitchen 550 MF 650 MEG

**MORE INFO** ONLINE knaus.com/vani