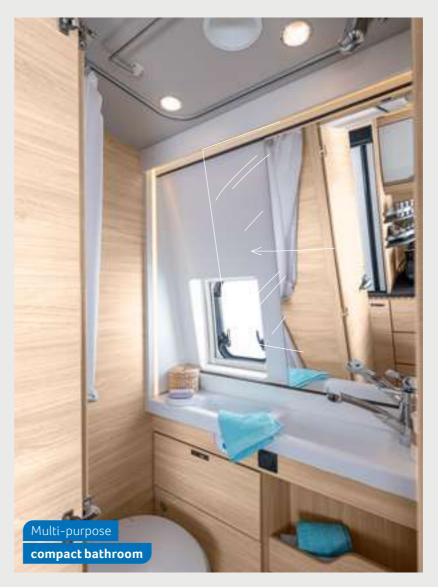

#### Innovative shower curtain

You all know how a wet shower curtain in a Camper Van can cling to your body like a magnet. An integrated air chamber in our compact bathroom, which helps the innovative shower curtain to maintain its shape and keep it away from your body, has put an end to this (optional).