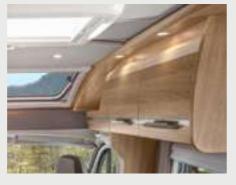

### FRONT-END HOODS

Unique design for a striking appearance: the front-end hoods of our fully-integrated motorhomes feature a progressive design. The side plates under the passenger and driver windows featuring a chrome highlight and the name of the model range add a stylish touch (optional).

#### More than just ambient lighting.

Wherever atmospheric lighting will make your holiday more special, we install carefully integrated, dimmable ambient lighting (optional). The elaborate lighting concept with the unique KNAUS signet creates an exclusive overall impression (dependent on model).