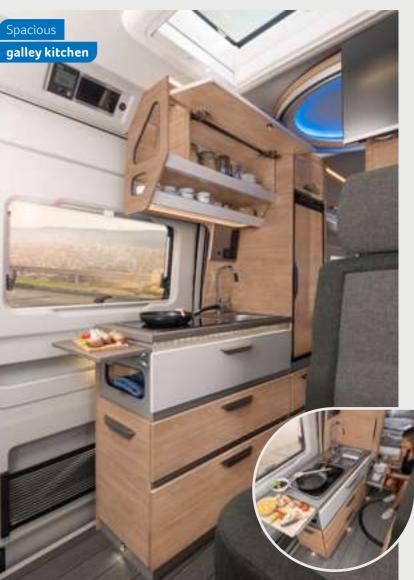

### Spacious galley kitchen

stora

kite

VAN TI 650 MEG. The extendable work surface, ample id a handy spice rack in the galley

#### **KITCHEN** VARIANTS

Compact kitchen Galley kitchen

640 MEG, 650 MEG

MORE INFO ONLINE knaus.com/vanti

VAN TI 650 MEG. The elaborate lighting concept provides for a particularly nbience. Thanks to the practical pow ut also your smartphone can be rech