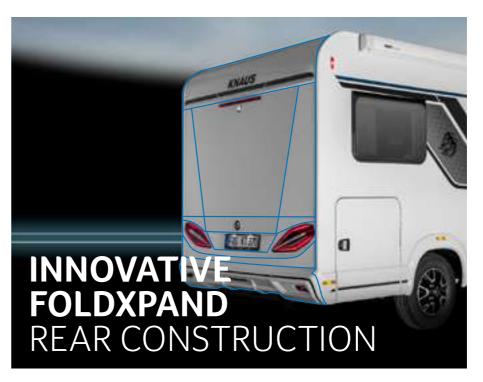

Maximum living space with compact exterior dimensions: two issues that are forever at the forefront of our minds when designing our vehicles, but which do not always go together at first glance. But we've found a way: with the revolutionary FoldXpand rear construction, the rear light moulding forms a completely flat surface with the rear wall, creating a sporty and completely new rear end design for the caravanning industry. Depending on the model range, this makes it possible to maximise the space inside without changing the exterior dimensions, or to make the vehicle more compact overall without losing even an inch of space inside (motorhomes and CUV).

### Easily accessible electrics

**FOLDXPAND** 

**REAR CONSTRUCTION** Automotive rear design, flush-mounted

taillight carrier & maximised living space.

To find out what makes the FoldXpand rear construction so unique, **see page 11.** 