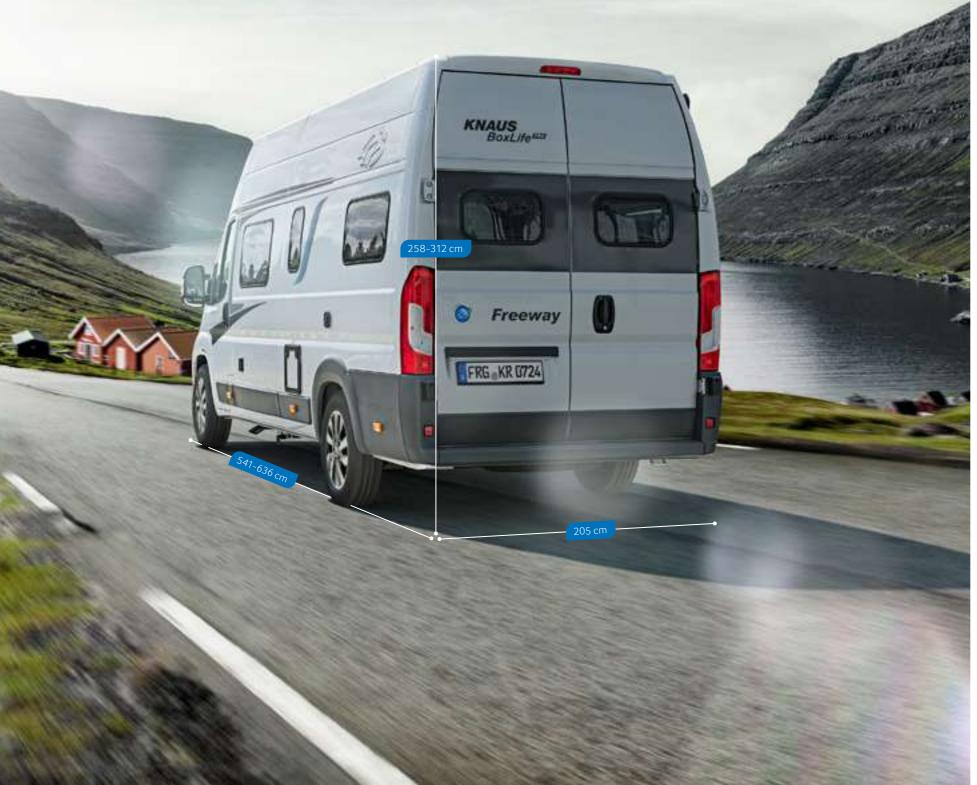

also be used as a spacious double bed with longitudinal sleeping areas in minimum storage space.





**Transverse single bed as an option.** One additional sleeping area and use of storage space up to two bicycles and other luggage.



# **BOXLIFE PRO**

# COMPLETE AND ABSOLUTE COMFORT.



## ALSO AVAILABLE AS A SPECIAL MODEL



All the details can be found in separate brochure & online al knaus.com/boxlife-pro



d in the e at









## PERFECTLY ORGANISED, HAPPY HOLIDAYS

Feel right at home – with a place for everything and everything in its place. When you pack your camper van, you want everything to be perfectly organised. That's why you prefer fixed beds and spacious built-in furniture.

#### Highlights

- 🕀 Wide variety of bed options
- 🕂 Fixed or open bath
- 🕂 Premium equipment





4 Seats with belts
3-5 Sleeping places
Transverse bed

#### 600 STREET XL



#### 600 LIFETIME XL



#### **BOXLIFE PRO**



- 4 Seats with belts
  2-4 Sleeping places
- 🕀 Transverse bed

#### 600 SOLUTION



4 Seats with belts
5 Sleeping places
Transverse bed, Front lifting bed

#### 600 LIFETIME



4 Seats with belts
2-4 Sleeping places
Single beds





4 Seats with belts
3-5 Sleeping places
Single beds



All layouts are built on a Fiat chassis.









### READY FOR A HOLIDAY ADVENTURE

The combination of the welcoming interior design and the variety of handy features ensures you will have the best holiday experience. A BOXLIFE PRO guarantees complete and absolute comfort, without the need to make any compromises.



**BOXLIFE PRO 540 ROAD.** Due to a flexible, extending table, ro