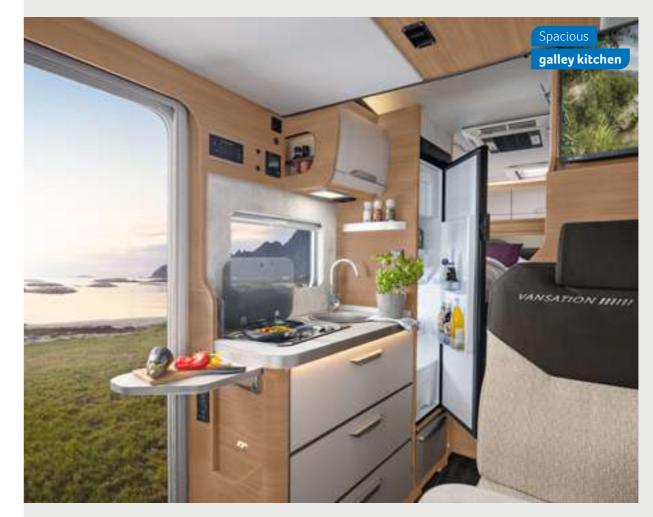

### Spacious galley kitchen

stora

kite

VAN TI 650 MEG. The extendable work surface, ample id a handy spice rack in the galley

#### **KITCHEN** VARIANTS

Compact kitchen Galley kitchen

640 MEG, 650 MEG

MORE INFO ONLINE knaus.com/vanti

VAN TI 650 MEG. The elaborate lighting concept provides for a particularly nbience. Thanks to the practical pow ut also your smartphone can be rech

VAN I 650 MEG.

Fully-extending drawers make loading particularly easy for you. All the way into the back corners. Soft-close mechanism for silent and effortless closing.

VAN I 550 MF. With a refrigerator (AES), spacious fully-extending drawers and foldable worktop extension, the kitchen is fully equipped despite the most compact vehicle dimensions.

VAN 1650 MEG. The extendable work surface, ample storage space and a handy spice rack in the galley kitchen are sure to set hearts racing.