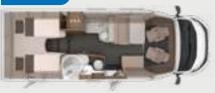

VAN I 650 MEG.

Fully-extending drawers make loading particularly easy for you. All the way into the back corners. Soft-close mechanism for silent and effortless closing.

VAN I 550 MF. With a refrigerator (AES), spacious fully-extending drawers and foldable worktop extension, the kitchen is fully equipped despite the most compact vehicle dimensions.

VAN 1650 MEG. The extendable work surface, ample storage space and a handy spice rack in the galley kitchen are sure to set hearts racing.