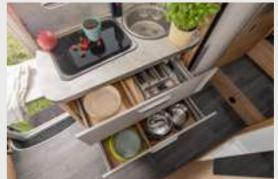

### **A FEEL-GOOD** VIBE

A light and airy space with tasteful ambient lighting – not to mention the modern interior design: feeling good has never been so easy.

Drawers with ballbearing full extension. They extend so far out that they can easily be accessed all the way to the back.