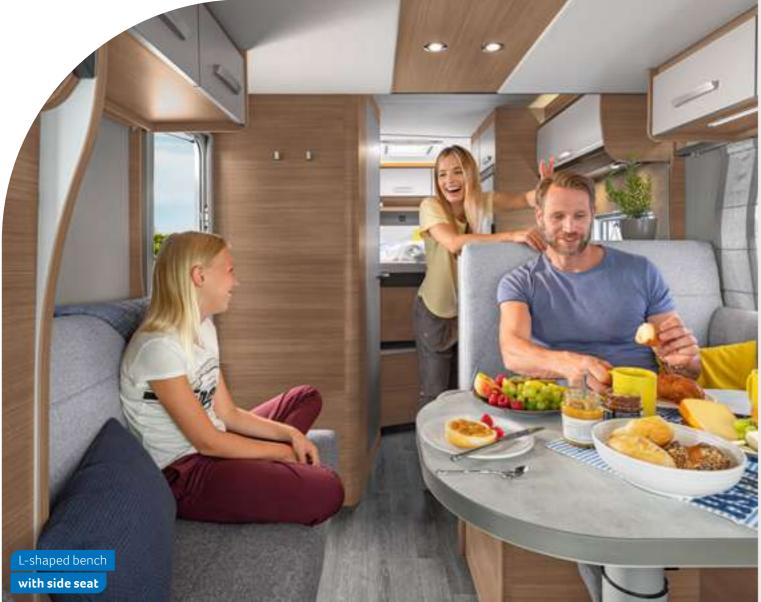

### LOUNGE VARIANTS

Single seat L-shaped bench with side seat 550 MF 650 MEG

**KITCHEN** VARIANTS

Compact kitchen Galley kitchen 550 MF 650 MEG

**MORE INFO** ONLINE knaus.com/vani