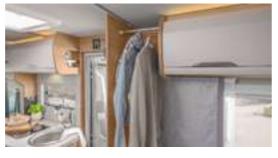

**Ceiling cabinets.** They have a particularly sturdy design and are mounted with clearance from the walls. This prevents condensation from forming in the cabinets and ensures that your clothing and goods always remain fresh and dry.

Our body doors. All KNAUS cabin doors are equipped with a weatherresistant double seal. They also feature a particularly quiet, vehicle locking system and are available in an extra-wide version depending on the layout (motorhomes).