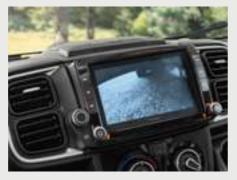

**Sewer valve camera & electr. drain valve.** The SUN I 3 axles can be Optionally equipped with a waste water valve camera to simplify the positioning of the vehicle over the drain. The standard electric drain valve can be conveniently operated from the cab (Dependent on model / Optional).