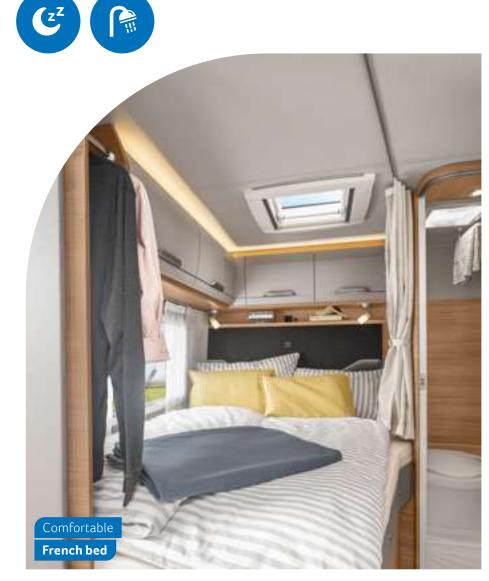

with an additional cushion in a few easy steps to create a spacious double bed.

VAN I 650 MEG. The comfortable single beds in the rear can be optionally extended

VAN I 550 MF. Positioned in a cosy

spot at the rear of the vehicle, the French bed is the perfect place to

snuggle and relax. For extra privacy, the curtain comes in very handy.

VAN I 650 MEG. The

comfort bathroom offers space for a particularly large wall cabinet due to the optimal use of space. A real highlight, because all of your bathroom accessories can be easily stored and neatly arranged here.