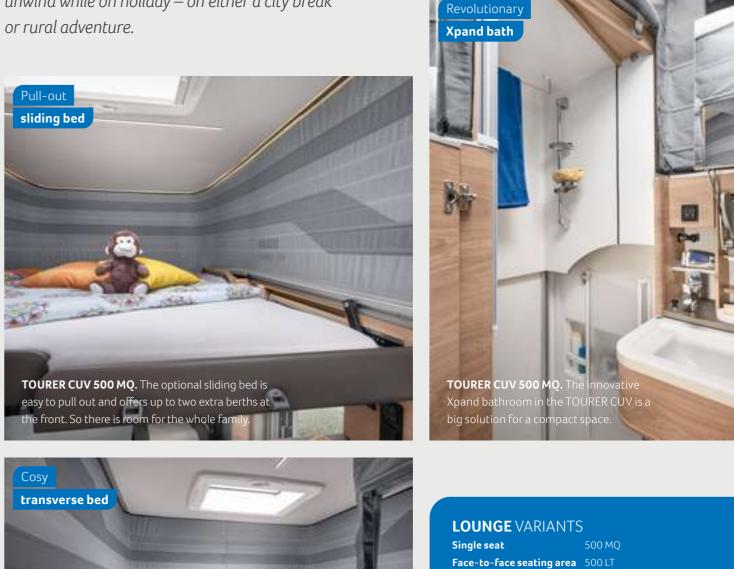

**TOURER VAN 500 MQ.** Small in size, big in impact. The optional sliding bed is also available in a single bed version – giving you more storage space and elbow room.

### **BATHROOM** VARIANTS

Xpand bath swivelling bathroom 500 MQ 500 LT