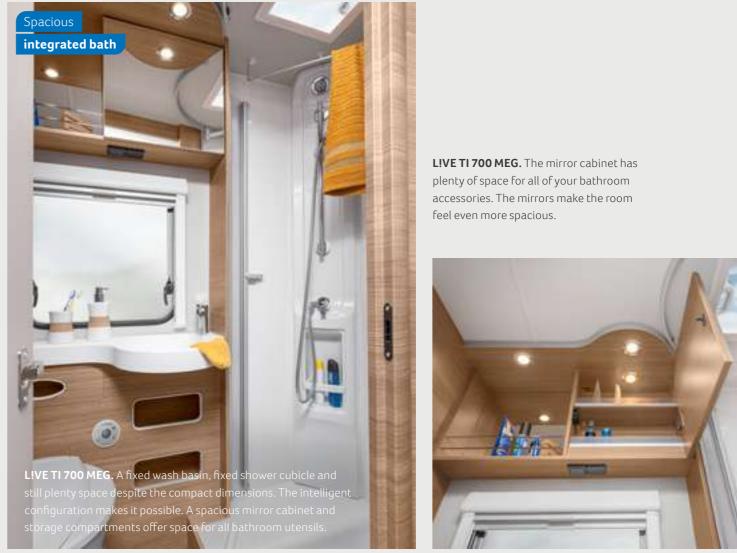

LIVE I 900 LEG. The door to the wash and toilet room also serves as a room divider to the living area. A separate, spacious shower cubicle

offers ultimate comfort.

LIVE I 700 MEG. The high-quality acrylic glass shower cabin offers a lot of space to move. Thanks to numerous shelves, there are enough possibilities to store all of your cosmetic articles.