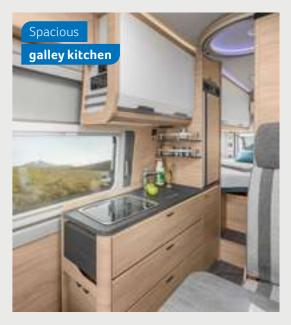

VAN 1650 MEG. The extendable work surface, ample storage space and a handy spice rack in the galley kitchen are sure to set hearts racing.

### Spacious galley kitchen

stora

kite

VAN TI 650 MEG. The extendable work surface, ample id a handy spice rack in the galley