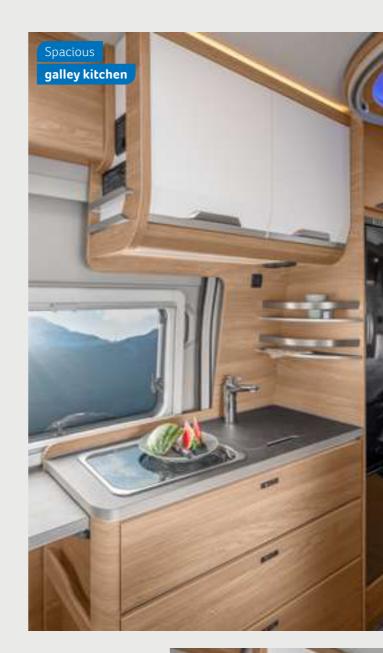

### Spacious galley kitchen

stora

kite

VAN TI 650 MEG. The extendable work surface, ample id a handy spice rack in the galley

#### **KITCHEN** VARIANTS

Compact kitchen Galley kitchen

640 MEG, 650 MEG

MORE INFO ONLINE knaus.com/vanti

VAN TI 650 MEG. The elaborate lighting concept provides for a particularly nbience. Thanks to the practical pow ut also your smartphone can be rech