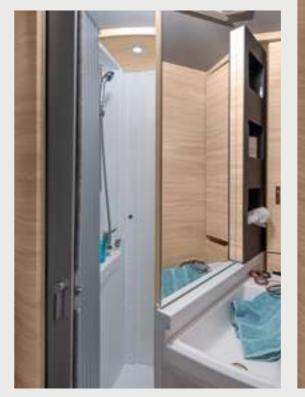

### TIME FOR **RELAXATION**

Sleep in heavenly peace in the cosy beds. The optional panoramic skylight affords a magnificent view of the night sky, so you can fall asleep with the stars.

VAN TI PLUS 650 MEG. A clever swing wall in the comfort bath ensures that you quickly have an extra generously sized shower cubicle. A smart magnetic closure simply seals the shower door watertight.

Well-designed

comfort bath with swivelling wall

 $\circ$ 

VAN TIPLUS 700 LF. Thanks to a separate washbasin perfectly integrated into the living area, the bathroom with toilet and shower cubicle can be used simultaneously. A full mirror cabinet offers plenty of space for all cosmetics.