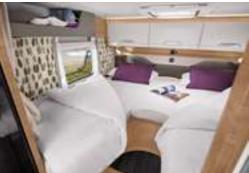

snuggle and relax. For extra privacy, the curtain comes in very handy.

VAN I 650 MEG. The

comfort bathroom offers space for a particularly large wall cabinet due to the optimal use of space. A real highlight, because all of your bathroom accessories can be easily stored and neatly arranged here.