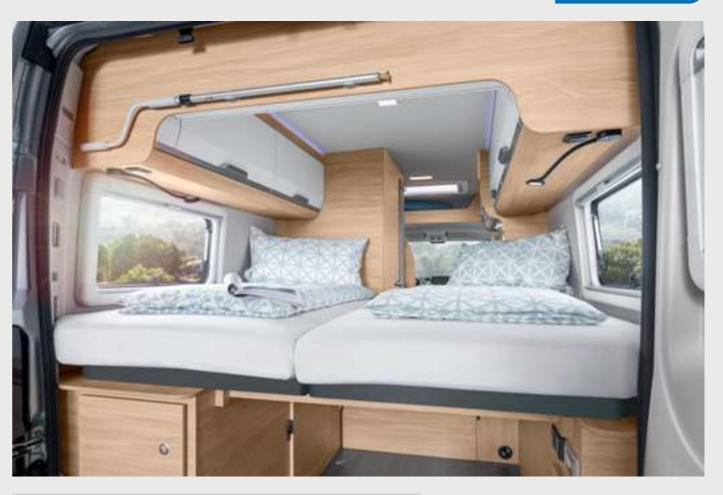

### 640 MEG

4 Seats with belts
2 Sleeping places
Single beds

### 650 MEG

- 4 Seats with belts
  3 Sleeping places
  Single bads
- 🕀 Single beds

550 MF & 650 MEG are built on a Fiat chassis.

640 MEG is built on a VW chassis.

**CONFIGURATOR** ONLINE configurator.knaus.com

VAN TI 650 MEG. The steps make it easy to get in and out of the single beds. A real plus point, just like the spacious wardrobes with clothes rails and all of the extra storage space under the beds.

VAN TI 550 MF. Despite the most compact exterior dimensions, the interior of the 550 MF features a French bed that is almost 2 metres in length. It blends in perfectly with the layout and gives you the maximum amount of space.