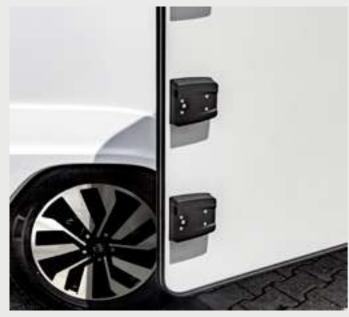

## ARRIVE **SAFELY AND** IN STYLE

CATEYE evolution rear lights. Increased driving safety and distinctive KNAUS night-time signature thanks to the 3D design of the lights, dynamic LED indicators and integrated failure sensors (motorhomes and CUV).