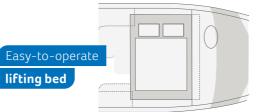

**LOUNGE** VARIANTS

Single seat

650 MG, 650 MF, 650 MX, 700 MEG, 700 MX

**KITCHEN** VARIANTS

**Corner Kitchen** 

650 MG, 650 MF, 650 MX, 700 MEG, 700 MX

MORE INFO ONLINE knaus.com/livewave

Easy-to-operate lifting bed

LIVE WAVE 650 MG. The standard lifting bed can be easily lowered. It is big enough for two people and, thanks to the safety rail, is a safe place for children to sleep without a care in the world.

LIVE WAVE 650 MG. There is ample room for all of the things you need to have within easy reach each and every day in the spacious overhead cupboards. The soft-close flaps are very quiet and particularly durable thanks to their robust metal handles.