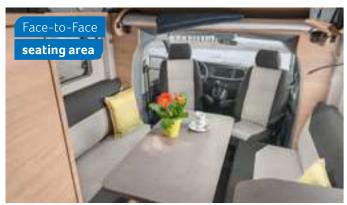

TOURER VAN 500 LT. The face-to-face seating area provides enough space for you to relax and unwind. The generous feeling of spaciousness and numerous storage options leave nothing to be desired.

TOURER VAN 500 LT. The two benches together with the cab seats can accommodate six people.