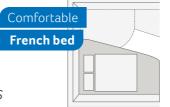

AND DESCRIPTION OF A DE

4 Seats with belts
4 Sleeping places
French bed, lifting bed

4 Seats with belts
4-5 Sleeping places

🕀 Single beds, lifting bed

Highlights

⊕ Standard lifting bed

← Full-LED headlights

⊖ Extremely compact – only 2.20 m wide

I am I Canad

**VAN I 550 MF.** The 550 MF convinces with open lines of sight. The suspended table of the mono seating group has a table extension that can be swivelled out.

**VAN I 550 MF.** In the 550 MF, in addition to the coat hooks and the floor-level wardrobe, there is a clothes rail between the body door and the bed area.

VAN I 650 MEG. The optional L-shaped seating area is a wonderful and comfortable spot to sit and relax thanks to the lumbar support, which comes as standard.