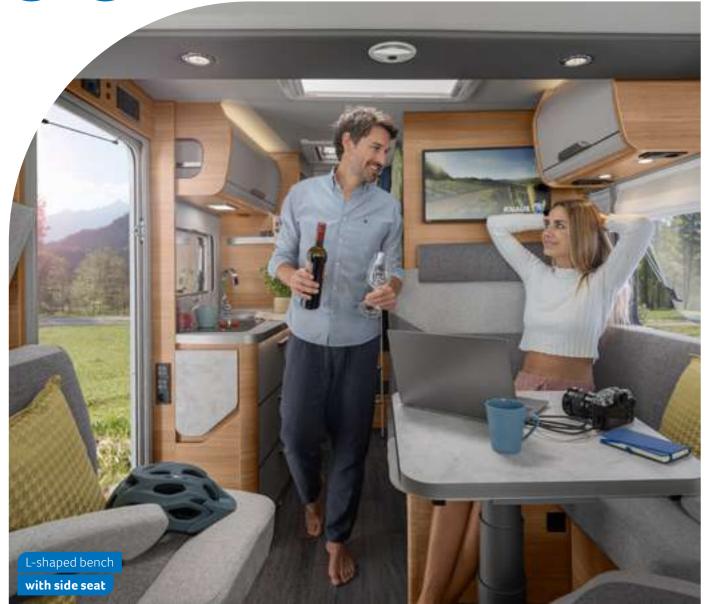

### LOUNGE VARIANTS

Single seat L-shaped bench with side seat 550 MF 650 MEG

**KITCHEN** VARIANTS

Compact kitchen Galley kitchen 550 MF 650 MEG

**MORE INFO** ONLINE knaus.com/vani