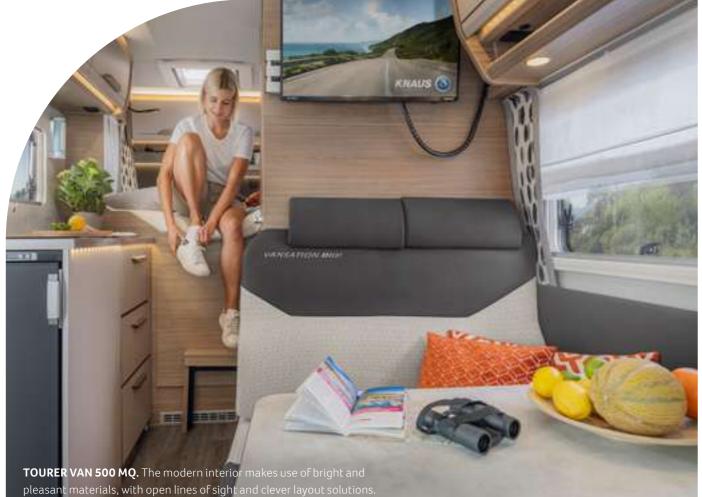

TOURER VAN 500 MQ. The spacious kitchen offers a wellorganised kitchen unit with side-mounted compressor fridge, 2-burner hob, sink and plenty of storage space.

TOURER VAN 500 LT. A large sink and a 2-burner hob can be found beneath the glass cover.

### **LOUNGE** VARIANTS Single seat

Face-2-face seating area 500 LT

**KITCHEN** VARIANT **Compact kitchen** 

500 MQ

**TOURER VAN 500 MQ.** Make yourself really long on holiday – that's exactly what you can do in the large transverse bed at the rear of the 500 MQ with its generous lying area.