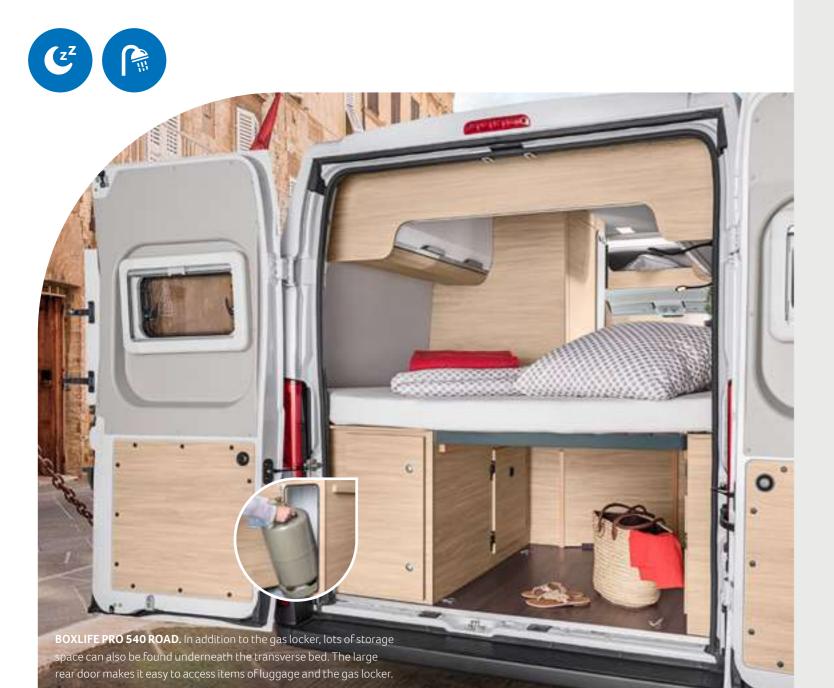

**Practical longitudinal gas box.** For particularly easy access and even faster exchange of the gas bottles, we install a longitudinal gas box. This is suitable for two 11 kg gas bottles placed next to each other (Across all series).

+

The optional insect screen door is perfectly integrated & keeps mosquitoes and flies out safely.

Depending on the model, there is a gas locker on the side of the vehicle for two 11 kg gas cylinders, where they can both be accommodated side by side, which makes them very easy to change. Combined with the very easy-to-swap optional gas filter insert, the entire gas system and all gasoperated devices are effectively protected.