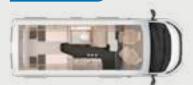

### 650 MEG

- 4 Seats with belts
  3 Sleeping places
  Single bads
- 🕀 Single beds

550 MF & 650 MEG are built on a Fiat chassis.

640 MEG is built on a VW chassis.

**CONFIGURATOR** ONLINE configurator.knaus.com

## COMPACT OUTSIDE, **HUGE INSIDE**

The furniture made by master craftsmen, the integrated ambient lighting and the smartly placed storage compartments make the VAN TI so unique.

VAN TI 650 MEG. For highest seating comfort & a healthy posture, the back cushions are equipped with optimised volume and an ergonomically curved lumbar support

VAN TI 550 MF. In the 550 MF, in addition to the coat hooks and the floor-level wardrobe, there is a clothes rail between the body door and the bed area.

VAN TI 650 MEG. Enjoy a pick-me-up, an afternoon treat or an Irish coffee – after all, coffee makes the world go round. Thanks to the 230V plug socket and capsule holder, there is room in the compartment above the side seat in the VAN TI 650 MEG for a capsule coffee machine or your tea collection.

VAN TI 550 MF. With refrigerator (AES), full-extension drawers and foldable worktop extension, the kitchen is fully equipped despite the most compact vehicle dimensions.

VAN TI 650 MEG. The steps make it easy to get in and out of the single beds. A real plus point, just like the spacious wardrobes with clothes rails and all of the extra storage space under the beds.

VAN TI 550 MF. Despite the most compact exterior dimensions, the interior of the 550 MF features a French bed that is almost 2 metres in length. It blends in perfectly with the layout and gives you the maximum amount of space.