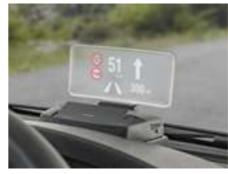

your safety. All of the relevant information, such as the directions from the Pioneer navigation system, are projected directly into your field of vision (optional).

The integrated head-up display increases