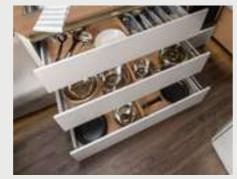

Soft-close mechanisms. The overhead cabinets with soft-close mechanisms close gently and lock automatically. The generous fully-extending drawers with soft-close mechanisms make it easy to tidy everything away. Of course, they also close almost silently (across all series).