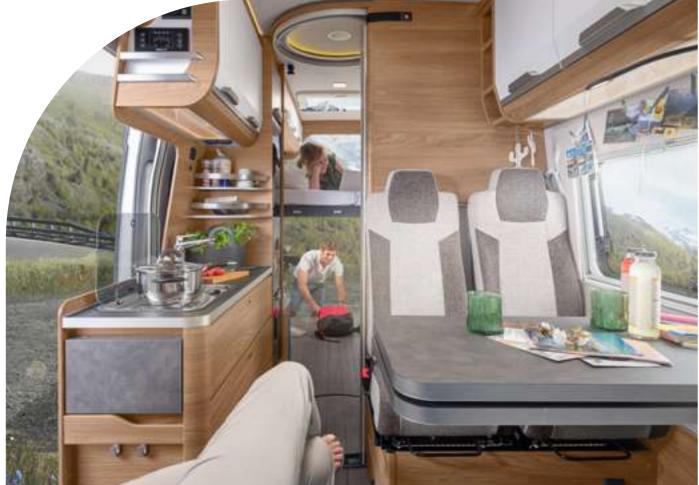

### FANTASTIC **MATERIALS**

Premium quality materials are the basis for maximising longevity. That's why we install solid cast-iron pan supports, scratch-resistant stainless steel sinks, highly durable HPL surfaces, and lots more besides.

#### We build furniture that makes your vehicle feel special. The demands placed on the furniture in our motorhomes and camper vans are incredibly high. That's why we use premium materials as well as robust designs and technologies that will inspire you for a lifetime.

Elaborate integrated furniture. Air circulation is one of the main prerequisites for a pleasant, healthy room environment (dependent on model).All furniture is ventilated such that the heating can perform its optimal function. Open rear ventilation cut-outs ensure perfect circulation of heated air and provide cosy warmth in the vehicle.

Soft-close mechanisms. The overhead cabinets with soft-close mechanisms close gently and lock automatically. The generous fully-extending drawers with soft-close mechanisms make it easy to tidy everything away. Of course, they also close almost silently (across all series).

Sturdy & precision fit. The intricate dowel technology means that we achieve a high precision fit, as well as cabinetry that is considerably more sturdy. We also use solid aluminium profiles, which not only make the furniture more sturdy, but noticeably lighter too (dependent on model).

**Ceiling cabinets.** They have a particularly sturdy design and are mounted with clearance from the walls. This prevents condensation from forming in the cabinets and ensures that your clothing and goods always remain fresh and dry.