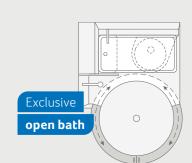

#### **BED** VARIANTS

- 2-6 Sleeping places
- 3-7 Sleeping places
- 5-7 Sleeping places

**BATHROOM** VARIANT

Compact bathroom\*

540 MQ, 600 ME 600 MQ, 630 ME 600 D Q

540 MQ, 600 MQ, 600 DQ, 600 ME, 630 ME

\*Open bath option possible

#### **BATHROOM** VARIANTS

**Compact bathroom**\* 540 ROAD, 600 STREET, 600 SOLUTION, 600 STREET XL, 600 LIFETIME, 600 LIFETIME XL, 630 FREEWAY

MORE INFO ONLINE knaus.com/boxlife-pro