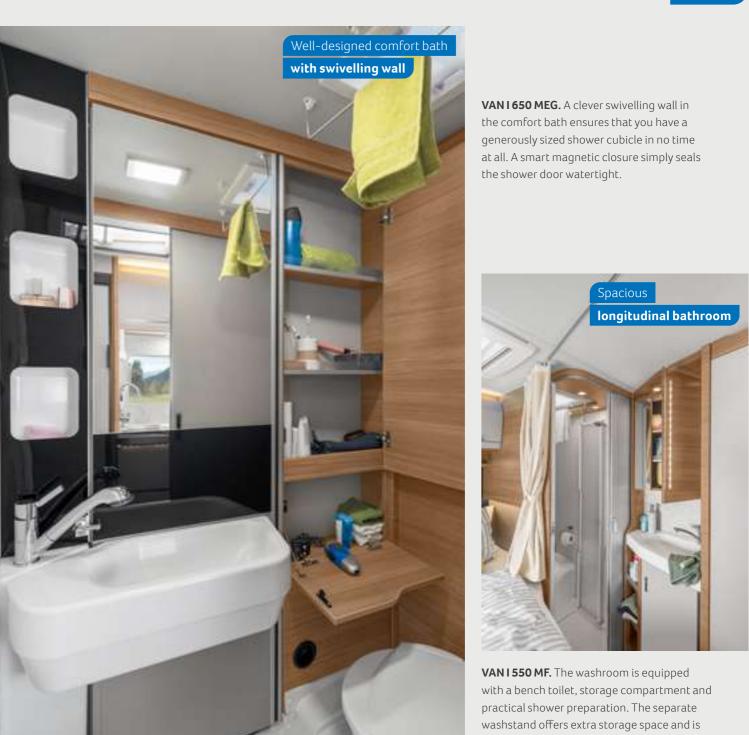

VAN TI 640 MEG.

The 640 MEG has a comfortable bench toilet that is particularly easy to clean and offers plenty of space.

VAN TI 550 MF. The washroom is equipped with a bench toilet, storage compartment and practical shower preparation. The separate washstand offers extra storage space and is perfectly integrated into the room.

VAN TI 650 MEG. A clever swing wall in the comfort bath ensures that you quickly have an extra generously sized shower cubicle. A smart magnetic closure simply seals the shower door watertight.