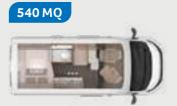

#### **LOUNGE** VARIANT

Single seat

540 MQ, 600 MQ, 600 DQ, 600 ME, 630 ME

**KITCHEN** VARIANTS

Compact kitchen Galley kitchen

540 MQ, 600 ME 600 MQ, 600 DQ, 630 ME

#### **BED** VARIANTS

- 2-6 Sleeping places
- 3-7 Sleeping places
- 5-7 Sleeping places

**BATHROOM** VARIANT

Compact bathroom\*

540 MQ, 600 ME 600 MQ, 630 ME 600 D Q

540 MQ, 600 MQ, 600 DQ, 600 ME, 630 ME

\*Open bath option possible