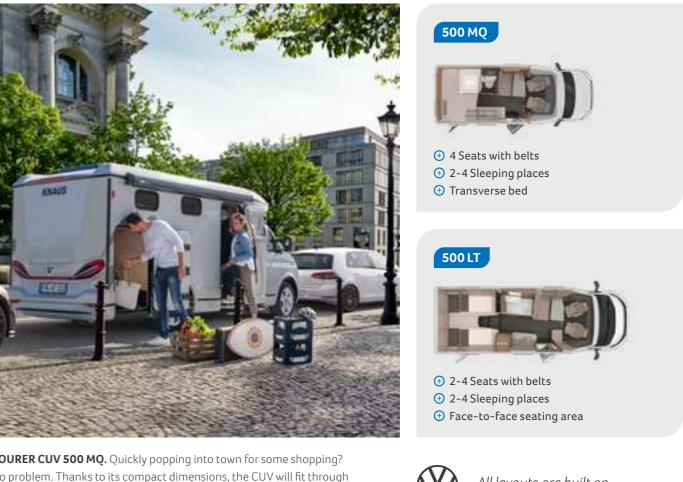

🕀 4 seats with belts ⊕ 2−4 sleeping places 🕀 Transverse bed

### 500 LT

 2-4 seats with belts ⊕ 2−4 sleeping places ⊕ Face-2-face seating area

TOURER VAN 500 MQ. Thanks to the swivelling table extension and rotating cab seats, the compact mono seating group in the 500 MQ offers space for up to 4 people.