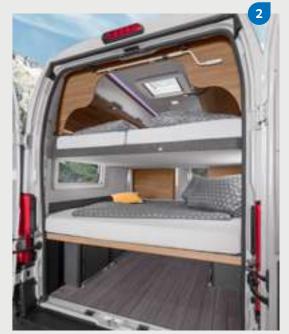

LIVE I 900 LEG. As cosy as it gets. Thanks to the perfectly fitting upholstery and roller slatted frame, the single beds can be converted into one large sleeping space in no time at all. The stowable ladder makes getting in and out of the beds easier.

LIVE I 700 MEG. For more privacy there is a curtain between the bed and the living area which can be closed easily thanks to a guide rail.

LIVE I 900 LEG. Under the single beds there are two spacious wardrobes with clothes rail. And in the 900 LEG you even get another high wardrobe.

LIVE I 650 MEG. Featuring a slatted frame and premium EvoPore HRC mattress, you are guaranteed a restful night's sleep in the full-sized lifting bed. Since it is lowered above the driver's seats, the seating area can still be used at all times.