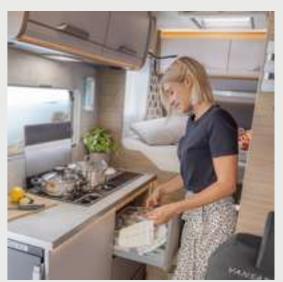

TOURER VAN 500 MQ. The spacious kitchen offers a wellorganised kitchen unit with side-mounted compressor fridge, 2-burner hob, sink and plenty of storage space.

TOURER VAN 500 LT. A large sink and a 2-burner hob can be found beneath the glass cover.

TOURER VAN 500 LT. Truly compact: the compact kitchen in the 500 LT boasts a well-designed layout and the refrigerator on the end can be easily reached from both inside and outside.