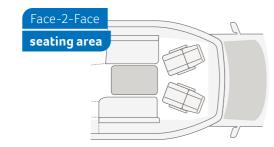

### 500 LT

 2-4 seats with belts ⊕ 2−4 sleeping places ⊕ Face-2-face seating area

TOURER VAN 500 MQ. Thanks to the swivelling table extension and rotating cab seats, the compact mono seating group in the 500 MQ offers space for up to 4 people.

TOURER VAN 500 LT. The face-to-face seating area provides enough space for you to relax and unwind. The generous feeling of spaciousness and numerous storage options leave nothing to be desired.

TOURER VAN 500 LT. The two benches together with the cab seats can accommodate six people.