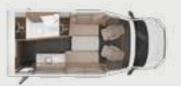

TOURER VAN 500 LT. The face-to-face seating area provides enough space for you to relax and unwind. The generous feeling of spaciousness and numerous storage options leave nothing to be desired.

TOURER VAN 500 LT. The two benches together with the cab seats can accommodate six people.

TOURER VAN 500 MQ. The washbasin can easily be moved to the side, so the toilet can be used at any time – even when the shower is folded out.

TOURER VAN 500 LT. In the evening, the faceto-face seating area can be converted into two full-sized sleeping places in just a few simple steps.

**TOURER VAN 500 LT.** The swivel wall can easily be moved into the position you need at the moment. This gives you either a spacious shower cubicle or a generous washbasin

**BED** VARIANTS 2-4 Sleeping places