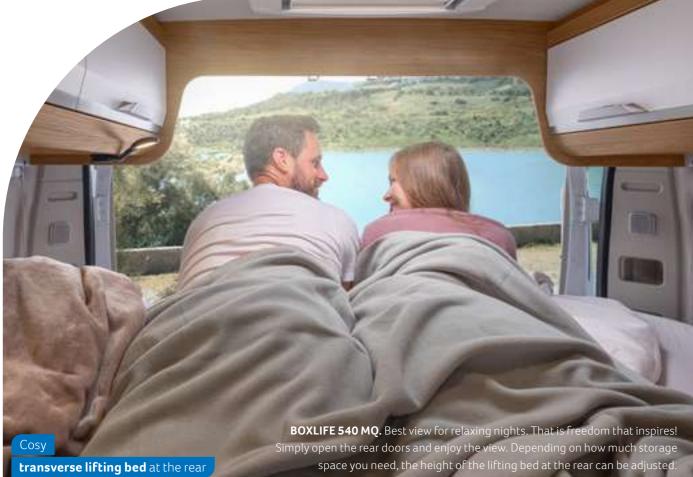

- 🕀 4 Seats with belts
- 🕀 2-6 Sleeping places
- 🕀 Transverse lifting bed at the rear

# **MORE ROOM ON YOUR HOLIDAY**

The BOXLIFE is always ready for spontaneous holiday adventures. The lifting beds at the rear can be individually adjusted according to how much storage space you need. Meanwhile, the space in the bathroom has been used so efficiently that you can enjoy a tremendous feeling of spaciousness.