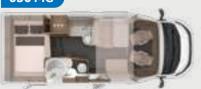

### 650 MEG

- 4 Seats with belts
  3 Sleeping places
  Single bads
- 🕀 Single beds

550 MF & 650 MEG are built on a Fiat chassis.

640 MEG is built on a VW chassis.

**CONFIGURATOR** ONLINE configurator.knaus.com

## COMPACT OUTSIDE, **HUGE INSIDE**

The furniture made by master craftsmen, the integrated ambient lighting and the smartly placed storage compartments make the VAN TI so unique.

VAN TI 650 MEG. For highest seating comfort & a healthy posture, the back cushions are equipped with optimised volume and an ergonomically curved lumbar support

VAN TI 550 MF. In the 550 MF, in addition to the coat hooks and the floor-level wardrobe, there is a clothes rail between the body door and the bed area.

VAN TI 650 MEG. Enjoy a pick-me-up, an afternoon treat or an Irish coffee – after all, coffee makes the world go round. Thanks to the 230V plug socket and capsule holder, there is room in the compartment above the side seat in the VAN TI 650 MEG for a capsule coffee machine or your tea collection.

VAN TI 550 MF. With refrigerator (AES), full-extension drawers and foldable worktop extension, the kitchen is fully equipped despite the most compact vehicle dimensions.