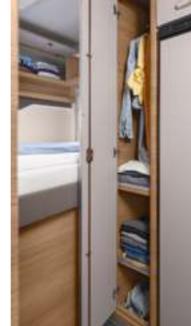

**Ceiling cabinets.** They have a particularly sturdy design and are mounted with clearance from the walls. This prevents condensation from forming in the cabinets and ensures that your clothing and goods always remain fresh and dry.

Our body doors. All KNAUS cabin doors are equipped with a weatherresistant double seal. They also feature a particularly quiet, vehicle locking system and are available in an extra-wide version depending on the layout (motorhomes).

LIVE I 700 MEG. For more privacy there is a curtain between the bed and the living area which can be closed easily thanks to a guide rail.

LIVE I 900 LEG. Under the single beds there are two spacious wardrobes with clothes rail. And in the 900 LEG you even get another high wardrobe.