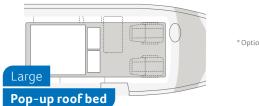

# **READY FOR THE PERFECT WAVE**

The VAN WAVE is a true all-rounder and the perfect combination of manoeuvrability, comfort and a family motorhome for 4. The VW chassis offers numerous assistance systems and a supremely smooth ride quality. Featuring a lifting bed as standard, the interior boasts a generous headroom of 196 cm!

🕀 4 Seats with belts 🕀 4 Sleeping places 🕀 Single beds, Lifting bed

Floor plan built on VW chassis.

Πŀ

KNAUS

🕀 Standard lifting bed ⊖ Compact 220 cm vehicle width Headroom of 190 cm, even under the lifting bed