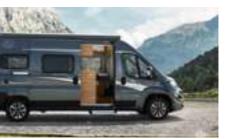

Everyone travels in their own way. But everyone wants the utmost comfort as well as handy features. In our Camper Vans you can enjoy the very best equipment and highest quality materials that will inspire you for a lifetime. Adventure-loving couples and large families alike will be equally happy with the different body heights and vehicle lengths.

#### Floor structure & dinette platform

The base plate, which is perfectly adapted to the body shape, has a sandwich construction. In addition to an added insulation effect, this maximises the interior standing height of our Camper Vans. We also install an intermediate floor in the dinette, and the temperature control will keep your feet nice and warm (dependent on model/ across all series).