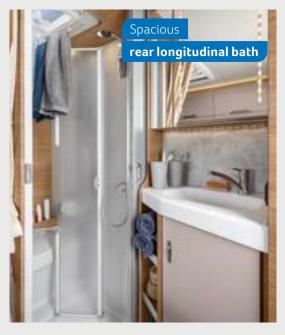

### **BED** VARIANTS

4 Sleeping places 4-5 Sleeping places 650 MEG

**BATHROOM** VARIANTS **Rear longitudinal bath** 

**Comfort bath** 

MORE INFO ONLINE knaus.com/vani

snuggle and relax. For extra privacy, the curtain comes in very handy.

VAN I 650 MEG. The

comfort bathroom offers space for a particularly large wall cabinet due to the optimal use of space. A real highlight, because all of your bathroom accessories can be easily stored and neatly arranged here.