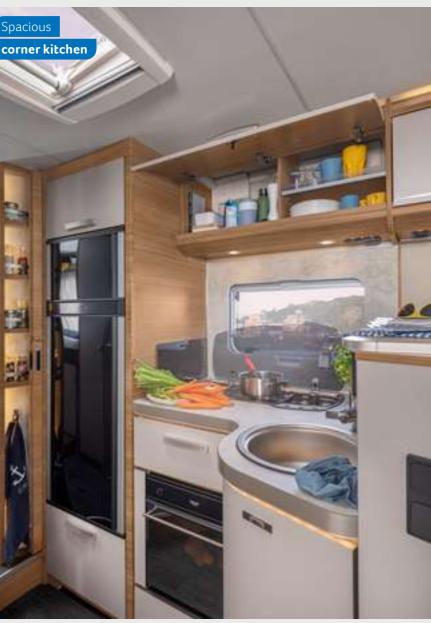

LIVE I 900 LEG. In the 3-axle vehicle there is a spacious cabinet next to the body door for jackets, shoes and everything you need outdoors but do not want to see indoors.

LIVE I 700 MEG. Well-conceived storage space. In the corner kitchen every centimetre of space is optimally used for maximum storage space.