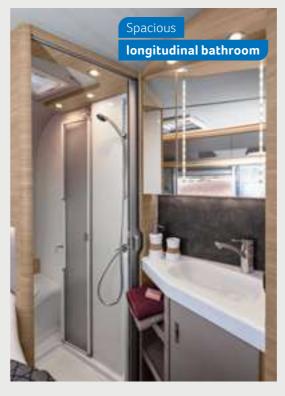

### TOTALLY REFRESHED

Being able to take your own bathroom along wherever you go is a true luxury. Especially when it's as well equipped as this one. Atmospheric lighting and modern furnishings in the sleeping area ensure you wake up totally refreshed and feeling great.

LIVE I 900 LEG. The door to the wash and toilet room also serves as a room divider to the living area. A separate, spacious shower cubicle

offers ultimate comfort.

LIVE I 700 MEG. The high-quality acrylic glass shower cabin offers a lot of space to move. Thanks to numerous shelves, there are enough possibilities to store all of your cosmetic articles.