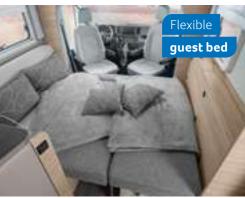

### VAN TI PLUS

VAN TI PLUS 700 LF. The cosy L-shaped seating group offers plenty of space for company. An absolute highlight: It can optionally be converted into two additional belt-secured seats in the direction of travel. And if the guests want to stay overnight, a comfortable guest bed for two people is just as easy to create here.

compartments and a clothes rail, you can

creates extra space for a full-length wardrobe. Thanks to several storage

stow everything comfortably here.

VAN TI PLUS 700 LF. The lounge can easily be converted into a comfortable guest bed. Lower the single-column lift table, insert the cushions and relax.