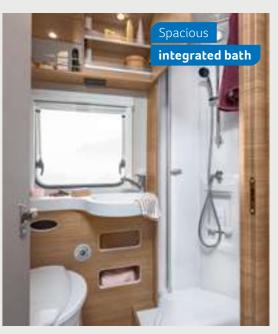

### TOTALLY REFRESHED

Being able to take your own bathroom along wherever you go is a true luxury. Especially when it's as well equipped as this one. Atmospheric lighting and modern furnishings in the sleeping area ensure you wake up totally refreshed and feeling great.

LIVE I 900 LEG. The door to the wash and toilet room also serves as a room divider to the living area. A separate, spacious shower cubicle

offers ultimate comfort.

LIVE I 700 MEG. The high-quality acrylic glass shower cabin offers a lot of space to move. Thanks to numerous shelves, there are enough possibilities to store all of your cosmetic articles.