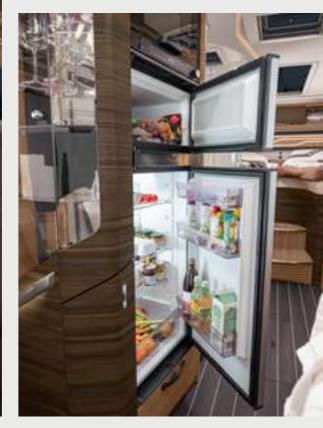

**SUN I 900 LEG.** Thanks to the double hinges, the door can be opened in both directions for extra convenience. A freezer compartment is available for frozen products.