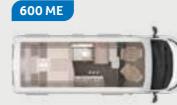

#### 600 MQ

- 4 Seats with belts
- 🕀 3-7 Sleeping places
- $\oplus$  Transverse lifting bed at the rear

#### **LOUNGE** VARIANT

Single seat

540 MQ, 600 MQ, 600 DQ, 600 ME, 630 ME

**KITCHEN** VARIANTS

Compact kitchen Galley kitchen

540 MQ, 600 ME 600 MQ, 600 DQ, 630 ME

#### **BED** VARIANTS

- 2-6 Sleeping places
- 3-7 Sleeping places
- 5-7 Sleeping places

**BATHROOM** VARIANT

Compact bathroom\*

540 MQ, 600 ME 600 MQ, 630 ME 600 D Q

540 MQ, 600 MQ, 600 DQ, 600 ME, 630 ME

\*Open bath option possible