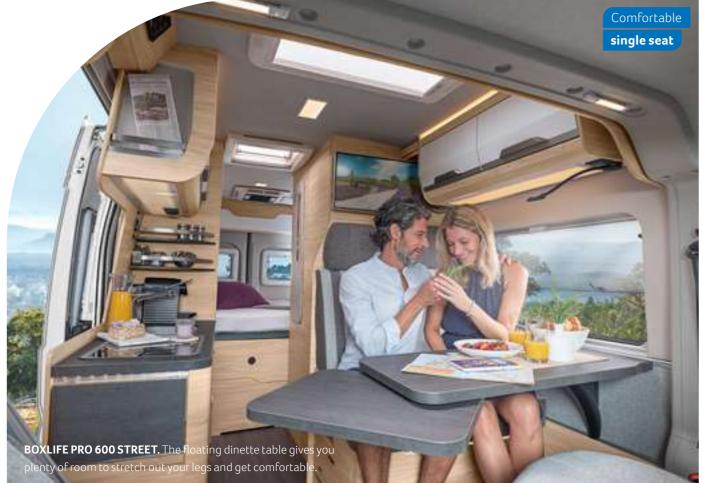

Optional extra: BOXLIFE PRO 540 ROAD, 600 STREET, 600 FAMILY, 600 LIFETIME, BOXLIFE 540 MQ, 600 MQ, 600 ME

# FULFILLS **ALL EXPECTATIONS**

BOXLIFE 600 ME. The innovative Vario rear concept facilitates multifunctional use as storage and living space at the same time.

You are guaranteed to love spending your time here. The tasteful interior design in the living area combined with plenty of room and the flexible storage space solution at the rear make the BOXLIFE a hero on any trip.

BOXLIFE 600 ME. The floating dinette table offers maximum legroom as well as plenty of extra space for eating, working, planning your trips. What's more, the tabletop can even be extended.

BOXLIFE 600 ME. Swivel TV bracket. Watch TV from the comfort of the dinette or even your bed.