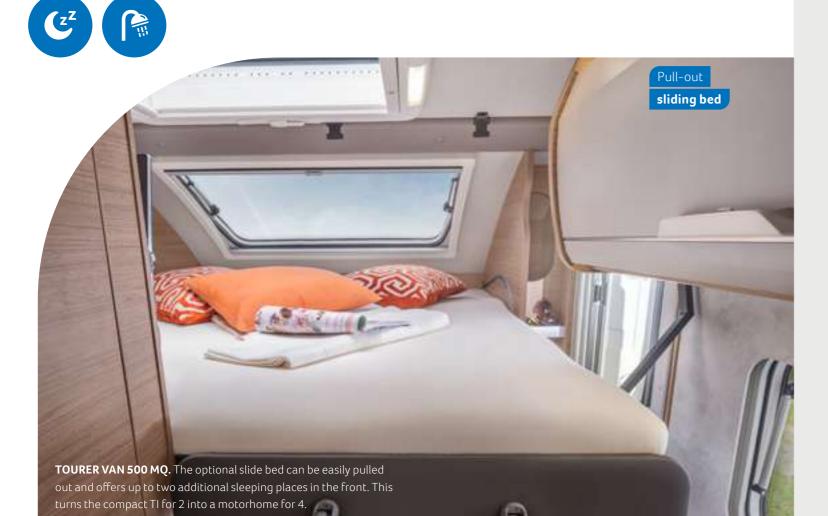

**TOURER VAN 500 MQ.** Small in size, big in impact. The optional sliding bed is also available in a single bed version – giving you more storage space and elbow room.