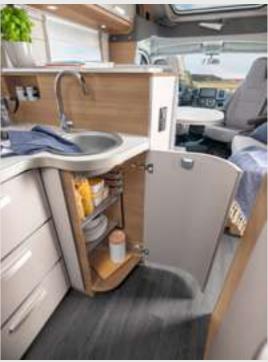

LIVE I 900 LEG. In the 3-axle vehicle there is a spacious cabinet next to the body door for jackets, shoes and everything you need outdoors but do not want to see indoors.

LIVE I 700 MEG. Well-conceived storage space. In the corner kitchen every centimetre of space is optimally used for maximum storage space.