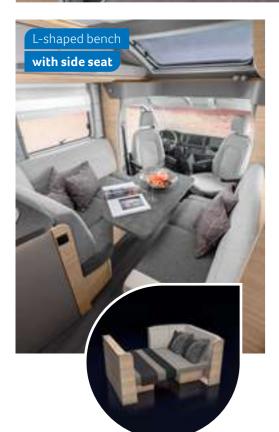

### VAN TI PLUS

VAN TI PLUS 700 LF. The cosy L-shaped seating group offers plenty of space for company. An absolute highlight: It can optionally be converted into two additional belt-secured seats in the direction of travel. And if the guests want to stay overnight, a comfortable guest bed for two people is just as easy to create here.

### **LOUNGE** VARIANTS

Single seat L-shaped bench with side seat

650 MEG

**KITCHEN** VARIANTS

Galley kitchen **Corner Kitchen**  650 MEG

MORE INFO ONLINE knaus.com/vanti-plus

VAN TI PLUS 700 LF. The clever layout