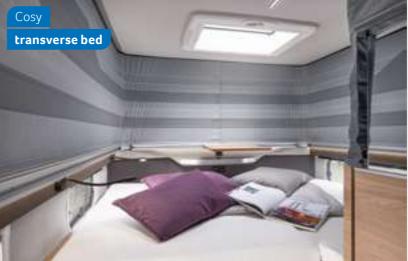

### **LOUNGE** VARIANTS Single seat

Face-2-face seating area 500 LT

**KITCHEN** VARIANT **Compact kitchen** 

500 MQ

**TOURER VAN 500 MQ.** Make yourself really long on holiday – that's exactly what you can do in the large transverse bed at the rear of the 500 MQ with its generous lying area.