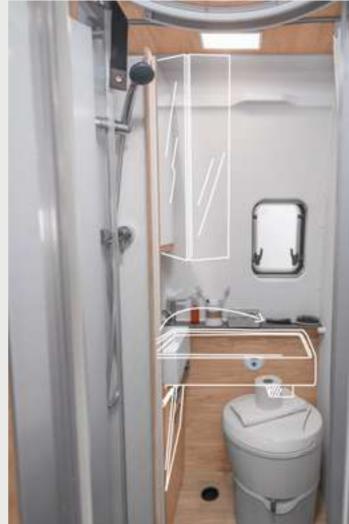

**TOURER VAN 500 LT.** The swivel wall can easily be moved into the position you need at the moment. This gives you either a spacious shower cubicle or a generous washbasin

**BED** VARIANTS 2-4 Sleeping places

### **BATHROOM** VARIANTS

Xpand bath swivelling bathroom 500 MQ 500 LT