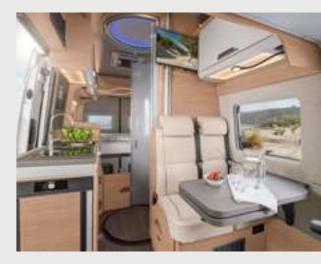

## WELCOME TO OUR FULLY-INTEGRATED MOTORHOMES

VANI

### The most eye-catching motorhomes on the road!

KNAUS

The chassis is completely integrated into the specially designed bodywork, which gives the vehicle a distinctive and elegant appearance. In addition to their design, our fully-integrated motorhomes also boast a number of handy features, such as a lifting bed at the front – there is so much room, even without an overcab section. The perfect choice for campers who prefer the finer things in life and their home comforts, rather than speed.