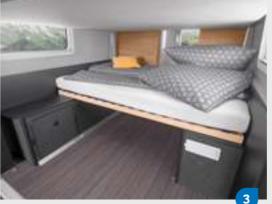

## PRACTICAL DOUBLE FLOOR

**Luxury AGUTI seats.** So that – even after driving hundreds of kilometres – you arrive refreshed and feeling good, we install the excellent AGUTI seats either as a standard feature or an optional extra in our fully integrated vehicles, depending on the model. They include a number of features for your safety and comfort (across all series).

Our double floor ensures cosy warmth due to double-layer insulation even in the coldest outside temperatures. Water and heating pipes are installed in such a way that they are protected against frost and damage. Alongside the benefits with regard to insulation, the double floor has a practical advantage too. It also serves as a loading option for bulky objects such as skis or camping furniture, as well as several storage compartments for smaller utensils. A particular highlight: The storage space beneath the bench is easily accessible from both the inside and the outside. (Dependent on model)