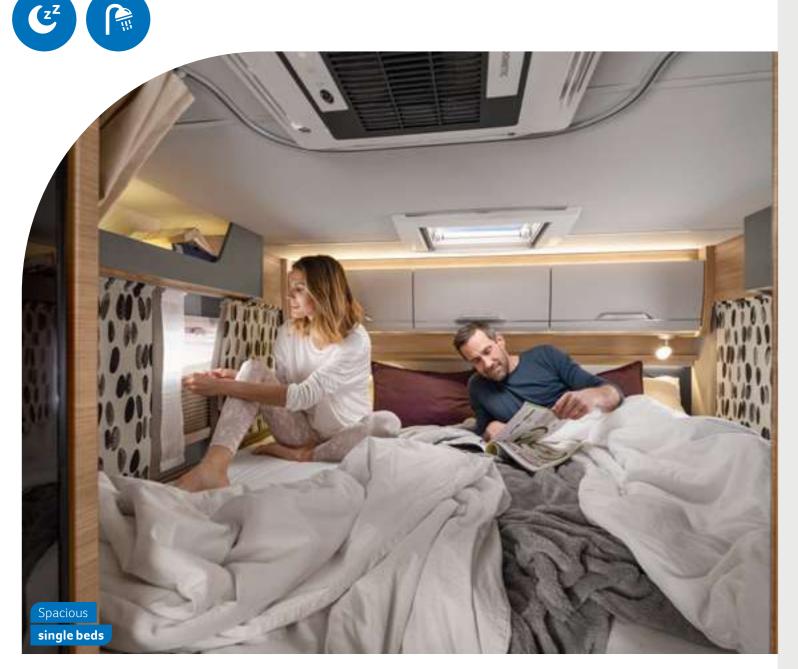

VAN TI 650 MEG. The steps make it easy to get in and out of the single beds. A real plus point, just like the spacious wardrobes with clothes rails and all of the extra storage space under the beds.

VAN TI 550 MF. Despite the most compact exterior dimensions, the interior of the 550 MF features a French bed that is almost 2 metres in length. It blends in perfectly with the layout and gives you the maximum amount of space.

### **BED** VARIANTS

2 Sleeping places 3 Sleeping places 550 MF, 640 MEG 650 MEG

**BATHROOM** VARIANTS

Rear longitudinal bath **Comfort bath** 

640 MEG, 650 MEG

MORE INFO ONLINE naus.com/vanti

ALSO AVAILABLE AS A SPECIAL MODEL