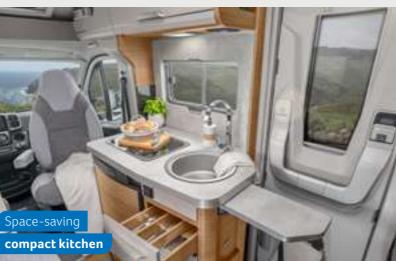

VAN I 650 MEG.

Fully-extending drawers make loading particularly easy for you. All the way into the back corners. Soft-close mechanism for silent and effortless closing.

VAN I 550 MF. With a refrigerator (AES), spacious fully-extending drawers and foldable worktop extension, the kitchen is fully equipped despite the most compact vehicle dimensions.

### LOUNGE VARIANTS

Single seat L-shaped bench with side seat 550 MF 650 MEG

**KITCHEN** VARIANTS

Compact kitchen Galley kitchen 550 MF 650 MEG

**MORE INFO** ONLINE knaus.com/vani