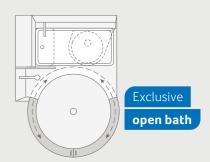

**TOURER VAN 500 LT.** The swivel wall can easily be moved into the position you need at the moment. This gives you either a spacious shower cubicle or a generous washbasin

**BED** VARIANTS 2-4 Sleeping places

### **BATHROOM** VARIANTS

Xpand bath swivelling bathroom 500 MQ 500 LT