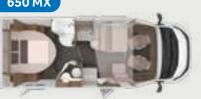

### 650 MEG

4 Seats with belts
4-5 Sleeping places
Single beds, lifting bed

LIVE I 650 MEG. The foldable worktop extension provides additional storage space. The generous drawers can be opened particularly far for convenient access thanks to full extension.