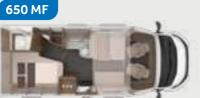

⊖ Extremely compact – only 2.20 m wide

I am I Canad

**VAN I 550 MF.** The 550 MF convinces with open lines of sight. The suspended table of the mono seating group has a table extension that can be swivelled out.

**VAN I 550 MF.** In the 550 MF, in addition to the coat hooks and the floor-level wardrobe, there is a clothes rail between the body door and the bed area.

VAN I 650 MEG. The optional L-shaped seating area is a wonderful and comfortable spot to sit and relax thanks to the lumbar support, which comes as standard.