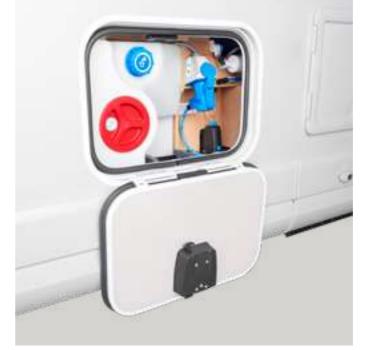

## PRACTICAL **SERVICEBOX**

**Connecting, filling, draining:** Our ServiceBox can do it all. Here a power supply socket, there a drain tap and the fresh water tank is somewhere else entirely – this is how the supply technology is arranged in many motorhomes, but not in ours. Every KNAUS motorhome is equipped with the practical ServiceBox, which gathers all key functions and connections centrally at a single location. For maximum ease of use.