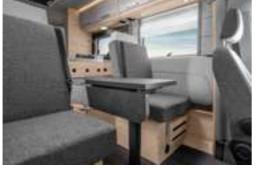

⊖ Extremely compact – only 2.20 m wide

I am I Canad

**VAN I 550 MF.** The 550 MF convinces with open lines of sight. The suspended table of the mono seating group has a table extension that can be swivelled out.

**VAN I 550 MF.** In the 550 MF, in addition to the coat hooks and the floor-level wardrobe, there is a clothes rail between the body door and the bed area.

VAN I 650 MEG. The optional L-shaped seating area is a wonderful and comfortable spot to sit and relax thanks to the lumbar support, which comes as standard.