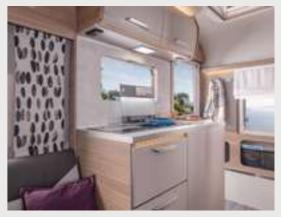

TOURER VAN 500 MQ. The spacious kitchen offers a wellorganised kitchen unit with side-mounted compressor fridge, 2-burner hob, sink and plenty of storage space.

TOURER VAN 500 LT. A large sink and a 2-burner hob can be found beneath the glass cover.

TOURER VAN 500 LT. Truly compact: the compact kitchen in the 500 LT boasts a well-designed layout and the refrigerator on the end can be easily reached from both inside and outside.