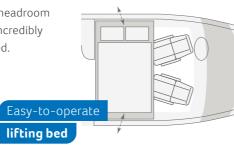

**LOUNGE** VARIANTS

Single seat

650 MG, 650 MF, 650 MX, 700 MEG, 700 MX

**KITCHEN** VARIANTS

**Corner Kitchen** 

650 MG, 650 MF, 650 MX, 700 MEG, 700 MX

MORE INFO ONLINE knaus.com/livewave

Easy-to-operate lifting bed

LIVE WAVE 650 MG. The standard lifting bed can be easily lowered. It is big enough for two people and, thanks to the safety rail, is a safe place for children to sleep without a care in the world.

LIVE WAVE 650 MG. There is ample room for all of the things you need to have within easy reach each and every day in the spacious overhead cupboards. The soft-close flaps are very quiet and particularly durable thanks to their robust metal handles.