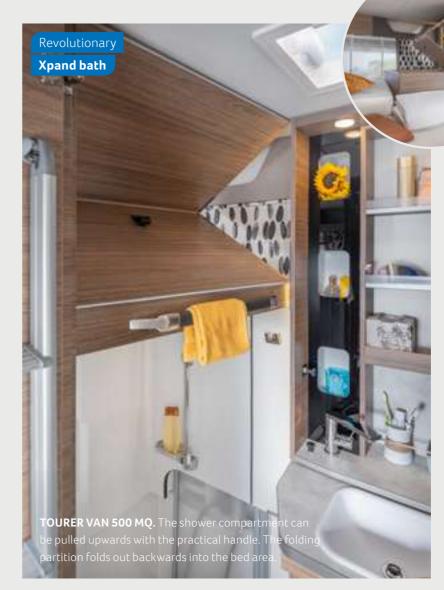

TOURER VAN 500 MQ. The washbasin can easily be moved to the side, so the toilet can be used at any time – even when the shower is folded out.

TOURER VAN 500 LT. In the evening, the faceto-face seating area can be converted into two full-sized sleeping places in just a few simple steps.

**TOURER VAN 500 LT.** The swivel wall can easily be moved into the position you need at the moment. This gives you either a spacious shower cubicle or a generous washbasin

**BED** VARIANTS 2-4 Sleeping places

### **BATHROOM** VARIANTS

Xpand bath swivelling bathroom 500 MQ 500 LT