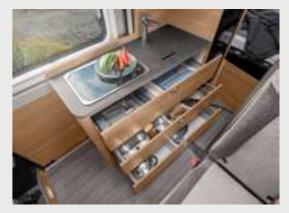

Soft-close mechanisms. The overhead cabinets with soft-close mechanisms close gently and lock automatically. The generous fully-extending drawers with soft-close mechanisms make it easy to tidy everything away. Of course, they also close almost silently (across all series).

VAN I 650 MEG.

Fully-extending drawers make loading particularly easy for you. All the way into the back corners. Soft-close mechanism for silent and effortless closing.

VAN I 550 MF. With a refrigerator (AES), spacious fully-extending drawers and foldable worktop extension, the kitchen is fully equipped despite the most compact vehicle dimensions.

VAN 1650 MEG. The extendable work surface, ample storage space and a handy spice rack in the galley kitchen are sure to set hearts racing.