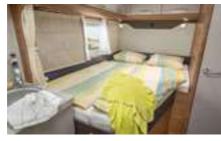

LIVE WAVE 650 MG. A fixed wash basin, fixed shower cubicle and still plenty space despite the compact dimensions. The intelligent configuration makes it possible. A spacious mirror cabinet and storage compartments offer space for all bathroom utensils.