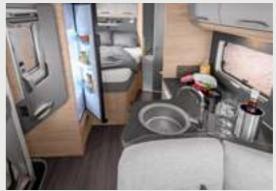

TOURER VAN 500 MQ. The spacious kitchen offers a wellorganised kitchen unit with side-mounted compressor fridge, 2-burner hob, sink and plenty of storage space.

TOURER VAN 500 LT. A large sink and a 2-burner hob can be found beneath the glass cover.

TOURER VAN 500 LT. Truly compact: the compact kitchen in the 500 LT boasts a well-designed layout and the refrigerator on the end can be easily reached from both inside and outside.