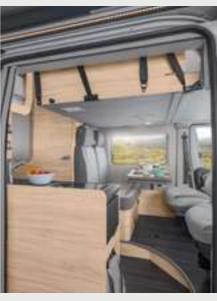

# **READY FOR THE PERFECT WAVE**

The VAN WAVE is a true all-rounder and the perfect combination of manoeuvrability, comfort and a family motorhome for 4. The VW chassis offers numerous assistance systems and a supremely smooth ride quality. Featuring a lifting bed as standard, the interior boasts a generous headroom of 196 cm!

🕀 4 Seats with belts 🕀 4 Sleeping places 🕀 Single beds, Lifting bed

Floor plan built on VW chassis.

Πŀ

KNAUS

🕀 Standard lifting bed ⊖ Compact 220 cm vehicle width Headroom of 190 cm, even under the lifting bed