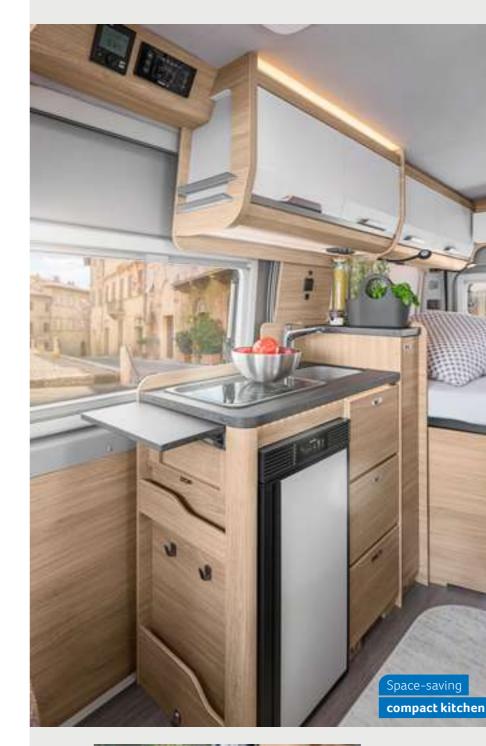

#### BOXLIFE 540 MQ.

The compact kitchen makes very efficient use of the space available. The compressor refrigerator is positioned in the lower part of the kitchen unit and can be opened towards both sides thanks to its double hinges.

BOXLIFE 630 ME. Looking good – always. In the galley kitchen, the large refrigerator is located next to the kitchen uni. Large storage cabinets, a spice rack and the fold-out worktop extension will make the kitchen one of your favourite places to be in no time at all.

> BOXLIFE 630 ME. The fully-equipped kitchen has plenty of space for storing items, preparing meals and, of course, fun. Turn even a short break in route into a treat for all the family.

BOXLIFE 630 ME. Fully-extending drawers. Can be pulled out completely, making them particularly easy to access.