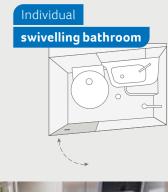

**TOURER VAN 500 LT.** The swivel wall can easily be moved into the position you need at the moment. This gives you either a spacious shower cubicle or a generous washbasin

**BED** VARIANTS 2-4 Sleeping places

### **BATHROOM** VARIANTS

Xpand bath swivelling bathroom 500 MQ 500 LT