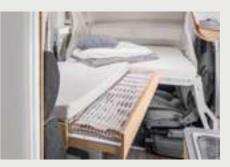

**FRONT LIFTING BED** VARIANTS

Flexible sleeping places for restful nights. For everyone who needs an additional separate sleeping area, our front lifting beds are the solution. Whichever variant you choose, you can always rely on especially simple handling and maximum sleeping comfort.

#### VARIO **FRONT LIFTING** BFD

Room above and to the side. The Vario front lifting bed with headroom of 100 cm and side extension offers maximum variability and premium sleeping comfort.

Single or double bed? The Vario front lifting bed always offers you just as much space as you need at the time.