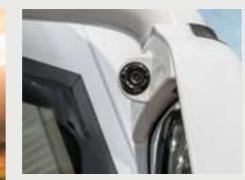

Sophisticated technology. With KNAUS smart CI, the central control of the technical units is particularly easy and user-friendly. Our control panel with 4.3-inch capacitive touch screen is the most convenient and easiest way to centrally control all functions of the vehicle. Like a smartphone, it can be controlled intuitively by touching the screen. It allows you to see the temperature in the vehicle or tank levels at a glance (dependent on model / optional).