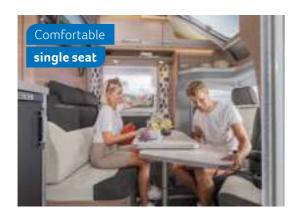

### 500 LT

 2-4 seats with belts ⊕ 2−4 sleeping places ⊕ Face-2-face seating area

TOURER VAN 500 MQ. Thanks to the swivelling table extension and rotating cab seats, the compact mono seating group in the 500 MQ offers space for up to 4 people.