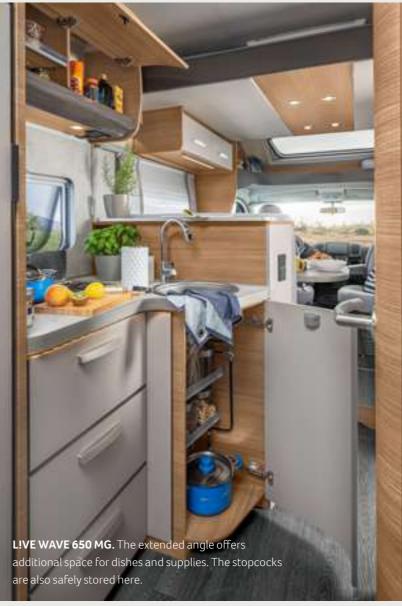

LIVE TI 700 MEG. The extended angle offers additional space for dishes and supplies. The stopcocks are also safely stored here.