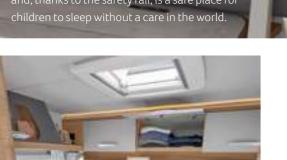

LIVE WAVE 650 MG. The standard lifting bed can be easily lowered. It is big enough for two people and, thanks to the safety rail, is a safe place for children to sleep without a care in the world.

LIVE WAVE 650 MG. There is ample room for all of the things you need to have within easy reach each and every day in the spacious overhead cupboards. The soft-close flaps are very quiet and particularly durable thanks to their robust metal handles.