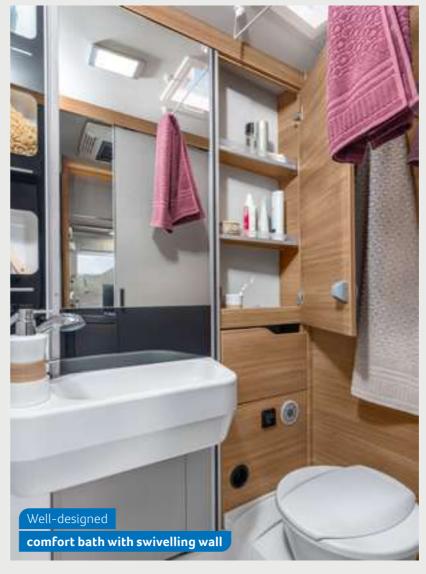

Well-designed

comfort bath with swivelling wall

 $\circ$ 

VAN TIPLUS 700 LF. Thanks to a separate washbasin perfectly integrated into the living area, the bathroom with toilet and shower cubicle can be used simultaneously. A full mirror cabinet offers plenty of space for all cosmetics.

### TIME FOR **RELAXATION**

Sleep in heavenly peace in the cosy beds. The optional panoramic skylight affords a magnificent view of the night sky, so you can fall asleep with the stars.

VAN TI PLUS 650 MEG. A clever swing wall in the comfort bath ensures that you quickly have an extra generously sized shower cubicle. A smart magnetic closure simply seals the shower door watertight.