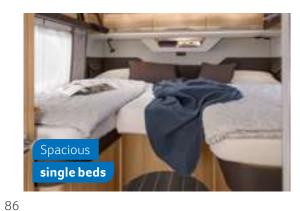

### 650 MEG

4 Seats with belts
4-5 Sleeping places
Single beds, lifting bed

### 700 MEG

↔ 4-5 Seats with belts
↔ 4-5 Sleeping places
↔ Single beds, lifting bed

### **900 LEG** 3-Axle

4-5 Seats with belts
6 Sleeping places
Single beds, lifting bed

LIVE I 900 LEG. As cosy as it gets. Thanks to the perfectly fitting upholstery and roller slatted frame, the single beds can be converted into one large sleeping space in no time at all. The stowable ladder makes getting in and out of the beds easier.