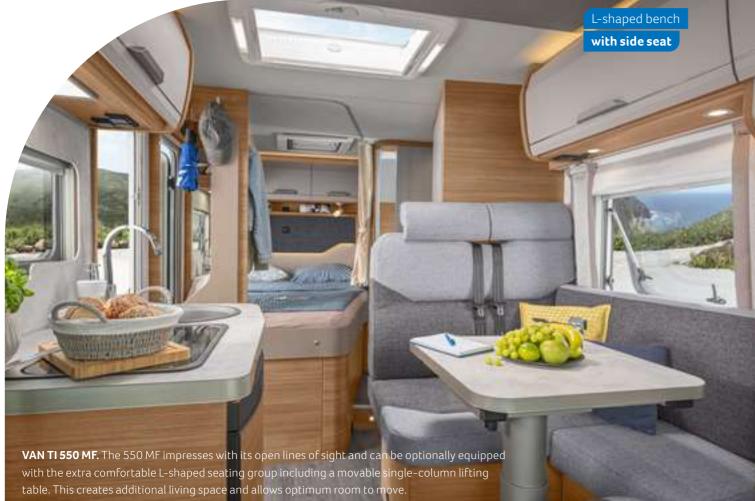

⊖ Extremely compact – only 2.20 m wide

I am I Canad

**VAN I 550 MF.** The 550 MF convinces with open lines of sight. The suspended table of the mono seating group has a table extension that can be swivelled out.

### LOUNGE VARIANTS

Single seat L-shaped bench with side seat 550 MF 650 MEG

**KITCHEN** VARIANTS

Compact kitchen Galley kitchen 550 MF 650 MEG

**MORE INFO** ONLINE knaus.com/vani