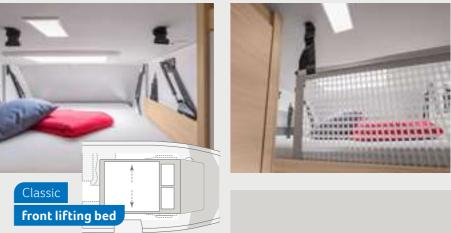

**FRONT LIFTING BED** VARIANTS

Flexible sleeping places for restful nights. For everyone who needs an additional separate sleeping area, our front lifting beds are the solution. Whichever variant you choose, you can always rely on especially simple handling and maximum sleeping comfort.

#### VARIO **FRONT LIFTING** BFD

Room above and to the side. The Vario front lifting bed with headroom of 100 cm and side extension offers maximum variability and premium sleeping comfort.

Single or double bed? The Vario front lifting bed always offers you just as much space as you need at the time.

Protection against falls. The classic front lifting bed is also suitable for children thanks to the special safety net.

Standard: BOXLIFE 600 DQ, BOXLIFE PRO 600 SOLUTION Optional extra: BOXLIFE 630 ME, BOXLIFE PRO 630 FREEWAY

#### **CLASSIC** FRONT LIFTING BED

Enjoy a comfortable rest on two cold foam mattresses with headroom of 50 cm. The Classic lifting bed can be easily pulled down manually by the handle and pushed back up again.

**Electric motor.** An electric motor is also available as an option for even greater ease of use.

Optional extra: BOXLIFE PRO 600 SOLUTION, 630 FREEWAY, BOXLIFE 600 DO, 630 ME