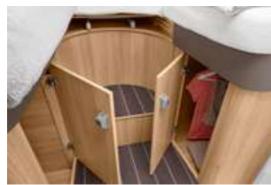

VAN I 550 MF. There is also the perfect place to recharge your smartphone in the sleeping area: the practical USB socket (optional).

VAN I 550 MF. Due to the large door they are extremely easy to access and are equipped with practical storage options as well as a garment rail.

VAN TI 640 MEG.

The 640 MEG has a comfortable bench toilet that is particularly easy to clean and offers plenty of space.

VAN TI 550 MF. The washroom is equipped with a bench toilet, storage compartment and practical shower preparation. The separate washstand offers extra storage space and is perfectly integrated into the room.