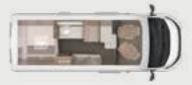

#### **LOUNGE** VARIANT

Single seat

540 MQ, 600 MQ, 600 DQ, 600 ME, 630 ME

**KITCHEN** VARIANTS

Compact kitchen Galley kitchen

540 MQ, 600 ME 600 MQ, 600 DQ, 630 ME

#### **BED** VARIANTS

- 2-6 Sleeping places
- 3-7 Sleeping places
- 5-7 Sleeping places

**BATHROOM** VARIANT

Compact bathroom\*

540 MQ, 600 ME 600 MQ, 630 ME 600 D Q

540 MQ, 600 MQ, 600 DQ, 600 ME, 630 ME

\*Open bath option possible