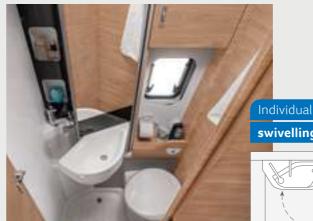

TOURER VAN 500 MQ. The washbasin can easily be moved to the side, so the toilet can be used at any time – even when the shower is folded out.

TOURER VAN 500 LT. In the evening, the faceto-face seating area can be converted into two full-sized sleeping places in just a few simple steps.

**TOURER VAN 500 LT.** The swivel wall can easily be moved into the position you need at the moment. This gives you either a spacious shower cubicle or a generous washbasin

**BED** VARIANTS 2-4 Sleeping places

### **BATHROOM** VARIANTS

Xpand bath swivelling bathroom 500 MQ 500 LT