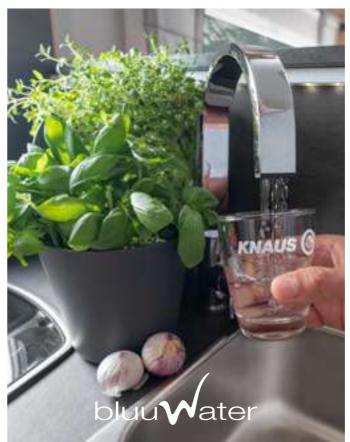

Hygienically perfect water at every destination. The bluuwater water filter removes almost all germs, bacteria and small particles

(99.999%) from the pipework in all Knaus Tabbert vehicles (comes as standard). The replaceable filter cartridge with highly efficient ultrafiltration membrane is mounted vertically or horizontally between the water tank and the pipe system. It has a filter capacity of up to 8,000 litres – and, thanks to a Timestrip indicator in the vehicle the remaining usage time can be checked at any time. The bluuwater cartridge needs to be replaced after six months at the latest, depending on use. Thanks to the click-and-ready quick coupling system, it can be replaced easily and drip-proof.