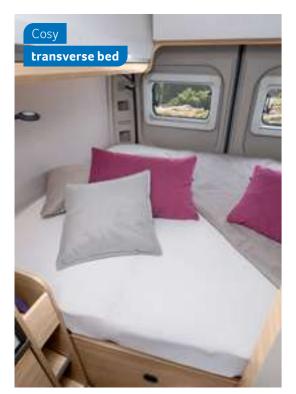

🕀 4 seats with belts ⊕ 2−4 sleeping places 🕀 Transverse bed

Spacious

|   | French bed  |   |
|---|-------------|---|
|   | Comfortable |   |
|   |             |   |
| J |             | 2 |
| _ |             |   |

transverse bed