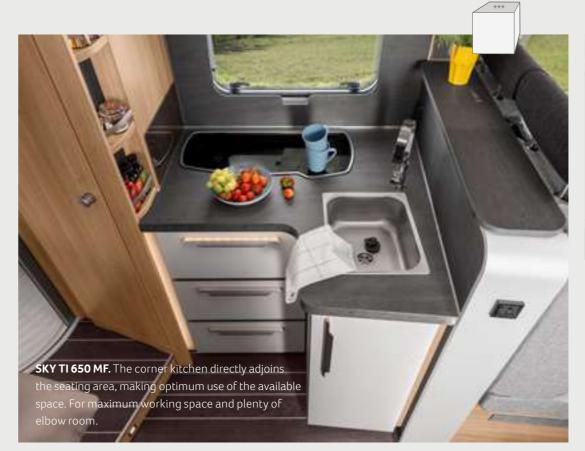

# SKYTI THE UNIVERSAL GENIUS

ALSO AVAILABLE AS A **SPECIAL MODEL** 

All the details can be found in the separate brochure & online at **knaus.com/skyti-platinum-selection** 

80

KNAUS

FR6 KR 1623

# FOR THOSE WHO LOVE TO TRAVEL IN COMFORT

The SKY TI is our universal genius. It combines space with comfort, fixtures and fittings with design, while offering the best standards of KNAUS quality at a sensational price. It comes as no surprise then that it's one of the best-selling vehicles in its class.

SKY TI 700 MEG. The openplan design of the SKY TI leaves nothing to be desired. The angled design of the furniture gives you the maximum amount of space.

> Comfortable single seat

SKY TI 650 MF. You can arrange all of your favourite spices to be within easy reach in the handy kitchen shelving unit. The open design adds to the modern ambience.