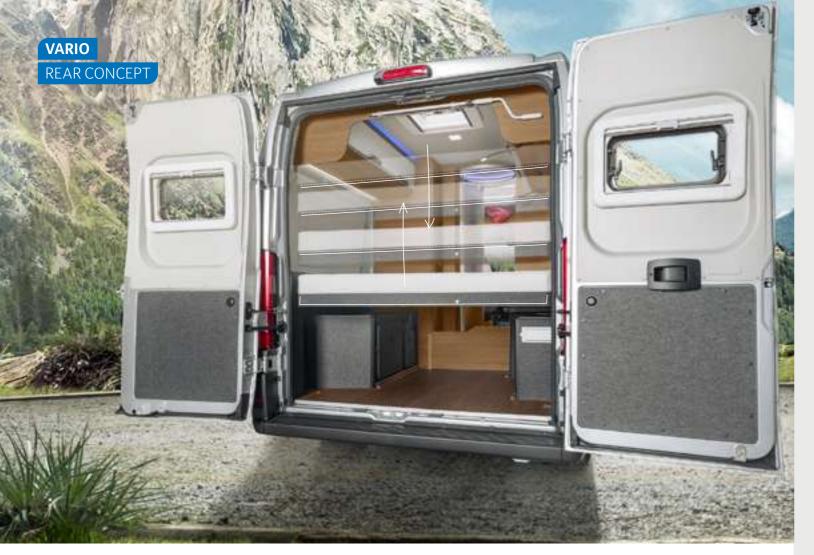

### Easily accessible electrics

**FOLDXPAND** 

**REAR CONSTRUCTION** Automotive rear design, flush-mounted

taillight carrier & maximised living space.

To find out what makes the FoldXpand rear construction so unique, **see page 11.** 

> Perfectly organized! Thanks to the central positioning of the entire vehicle electrical system, as here in the VAN TI in the rear garage, all important elements are easily accessible and clearly arranged. This saves time in case of maintenance (Dependent on model).