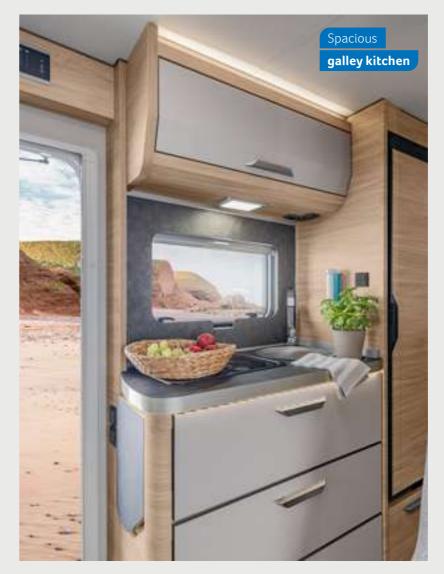

### Spacious galley kitchen

stora

kite

VAN TI 650 MEG. The extendable work surface, ample id a handy spice rack in the galley

#### **KITCHEN** VARIANTS

Compact kitchen Galley kitchen

640 MEG, 650 MEG

MORE INFO ONLINE knaus.com/vanti

VAN TI 650 MEG. The elaborate lighting concept provides for a particularly nbience. Thanks to the practical pow ut also your smartphone can be rech