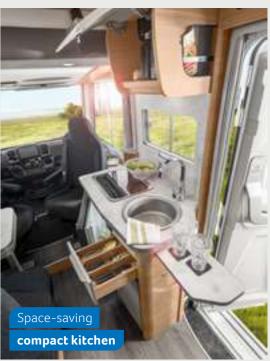

VAN I 650 MEG.

Fully-extending drawers make loading particularly easy for you. All the way into the back corners. Soft-close mechanism for silent and effortless closing.

VAN I 550 MF. With a refrigerator (AES), spacious fully-extending drawers and foldable worktop extension, the kitchen is fully equipped despite the most compact vehicle dimensions.