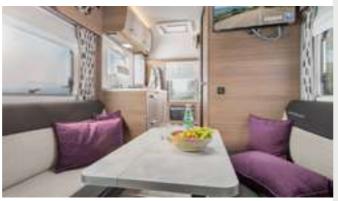

### 500 LT

 2-4 seats with belts ⊕ 2−4 sleeping places ⊕ Face-2-face seating area

TOURER VAN 500 MQ. Thanks to the swivelling table extension and rotating cab seats, the compact mono seating group in the 500 MQ offers space for up to 4 people.

TOURER VAN 500 LT. The face-to-face seating area provides enough space for you to relax and unwind. The generous feeling of spaciousness and numerous storage options leave nothing to be desired.

TOURER VAN 500 LT. The two benches together with the cab seats can accommodate six people.