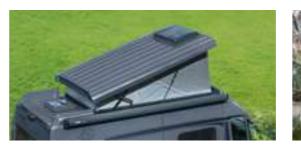

### CAMPER VAN WITH POP-UP ROOF

For those who want to reach for the sky. With the unique Camper Van pop-up roof\*, you can turn your Camper Van into a two-storey comfort zone in no time at all. The entire roof is manufactured as one single part using the latest LFI technology. This means it offers the best insulation values and maximum stability.