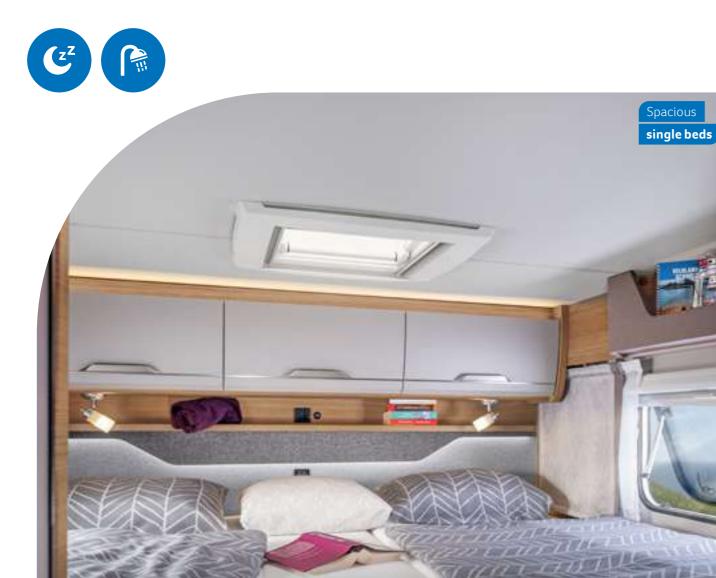

LIVE I 900 LEG. As cosy as it gets. Thanks to the perfectly fitting upholstery and roller slatted frame, the single beds can be converted into one large sleeping space in no time at all. The stowable ladder makes getting in and out of the beds easier.

**BED** VARIANTS 4-5 Sleeping places 6 Sleeping places

650 MEG, 700 MEG