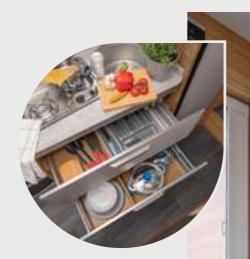

Soft-close mechanisms. The overhead cabinets with soft-close mechanisms close gently and lock automatically. The generous fully-extending drawers with soft-close mechanisms make it easy to tidy everything away. Of course, they also close almost silently (across all series).

Sturdy & precision fit. The intricate dowel technology means that we achieve a high precision fit, as well as cabinetry that is considerably more sturdy. We also use solid aluminium profiles, which not only make the furniture more sturdy, but noticeably lighter too (dependent on model).