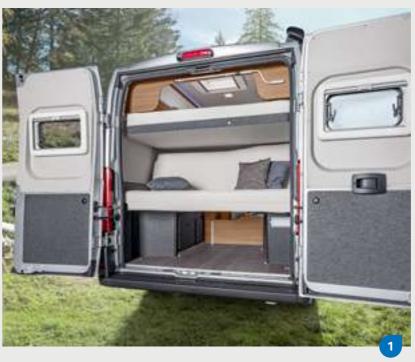

**FRONT LIFTING BED** VARIANTS

Flexible sleeping places for restful nights. For everyone who needs an additional separate sleeping area, our front lifting beds are the solution. Whichever variant you choose, you can always rely on especially simple handling and maximum sleeping comfort.

#### VARIO **FRONT LIFTING** BFD

Room above and to the side. The Vario front lifting bed with headroom of 100 cm and side extension offers maximum variability and premium sleeping comfort.

Single or double bed? The Vario front lifting bed always offers you just as much space as you need at the time.

Protection against falls. The classic front lifting bed is also suitable for children thanks to the special safety net.

Standard: BOXLIFE 600 DQ, BOXLIFE PRO 600 SOLUTION Optional extra: BOXLIFE 630 ME, BOXLIFE PRO 630 FREEWAY

#### **CLASSIC** FRONT LIFTING BED

Enjoy a comfortable rest on two cold foam mattresses with headroom of 50 cm. The Classic lifting bed can be easily pulled down manually by the handle and pushed back up again.