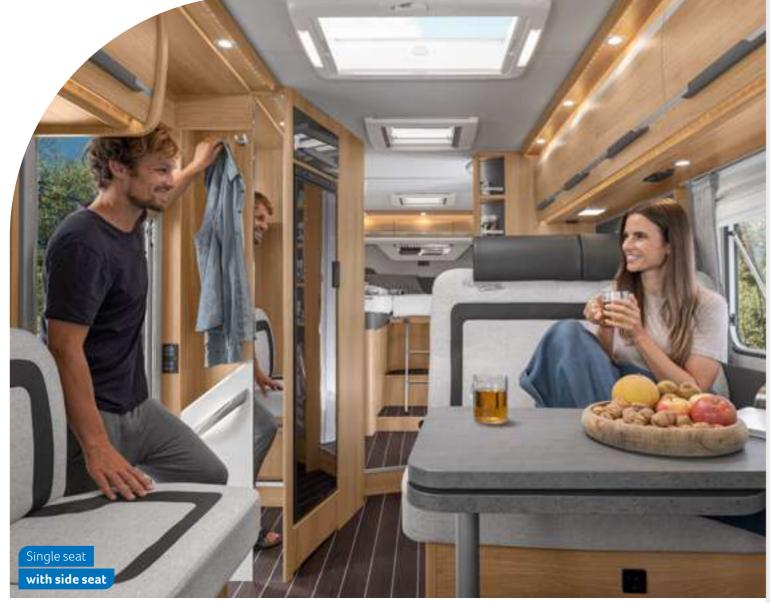

ACTIVE LINE fabrics are extremely easy to clean. Liquids do not seep in immediately and most stains can be removed with a damp cloth. Pleasant seating comfort is not an option but part of the standard equipment. Whatever upholstery or fabrics you opt for, you can always rely on one thing: comfortable seats that have been optimised for the respective model are included as standard in all KNAUS motorhomes and camper vans. That is why we include, depending on the model, ergonomic seat cushions that optimally support your

back. **Standard fabrics** all convince with durable materials and an attractive design that matches the respective furniture decor.

Up to 50 % weight saving with significantly more usable capacity: the optional **lithium-ion batteries** are perfect for anyone who is often self-sufficient