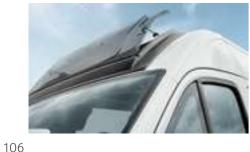

The toilet cassette is accessed via the sidewall door making it easy to empty.

The pop-up roof is manufactured using unique LFI technology as one single part and offers the best insulation values and maximum stability. Its aerodynamic shape improves handling. See page 110 for more information about the pop-up roof.