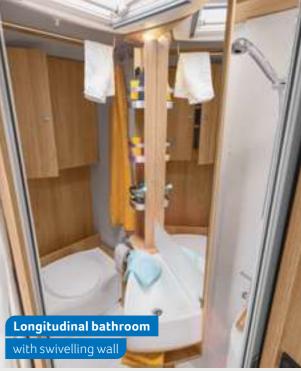

**TOURER VAN 500 LT.** The swivel wall can easily be moved into the position you need at the moment. This gives you either a spacious shower cubicle or a generous washbasin

**BED** VARIANTS 2-4 Sleeping places

### **BATHROOM** VARIANTS

Xpand bath swivelling bathroom 500 MQ 500 LT