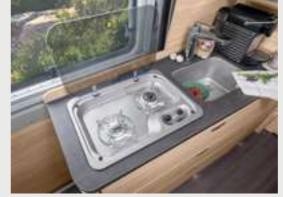

TOURER VAN 500 MQ. The spacious kitchen offers a wellorganised kitchen unit with side-mounted compressor fridge, 2-burner hob, sink and plenty of storage space.

TOURER VAN 500 LT. A large sink and a 2-burner hob can be found beneath the glass cover.

TOURER VAN 500 LT. Truly compact: the compact kitchen in the 500 LT boasts a well-designed layout and the refrigerator on the end can be easily reached from both inside and outside.