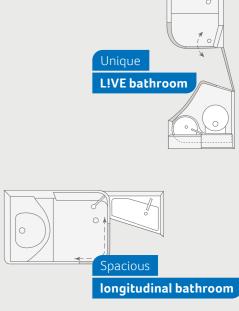

#### **BATHROOM** VARIANTS

Integrated bath Rear longitudinal bath L!ve bath

650 MG, 700 MEG, 700 MX

MORE INFO ONLINE knaus.com/livewave