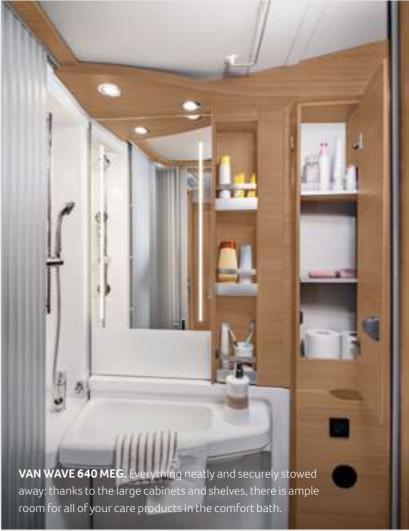

VAN WAVE 640 MEG. The bathroom features a comfortable bench toilet, which is incredibly easy to clean and offers lots of space.

VAN WAVE 640 MEG. The large, perfectly lit mirror is perfect for doing your make-up or styling your hair.