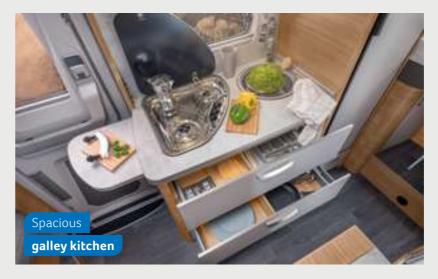

### Spacious galley kitchen

stora

kite

VAN TI 650 MEG. The extendable work surface, ample id a handy spice rack in the galley