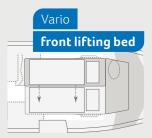

**FRONT LIFTING BED** VARIANTS

Flexible sleeping places for restful nights. For everyone who needs an additional separate sleeping area, our front lifting beds are the solution. Whichever variant you choose, you can always rely on especially simple handling and maximum sleeping comfort.

#### VARIO **FRONT LIFTING** BFD

Room above and to the side. The Vario front lifting bed with headroom of 100 cm and side extension offers maximum variability and premium sleeping comfort.

Single or double bed? The Vario front lifting bed always offers you just as much space as you need at the time.