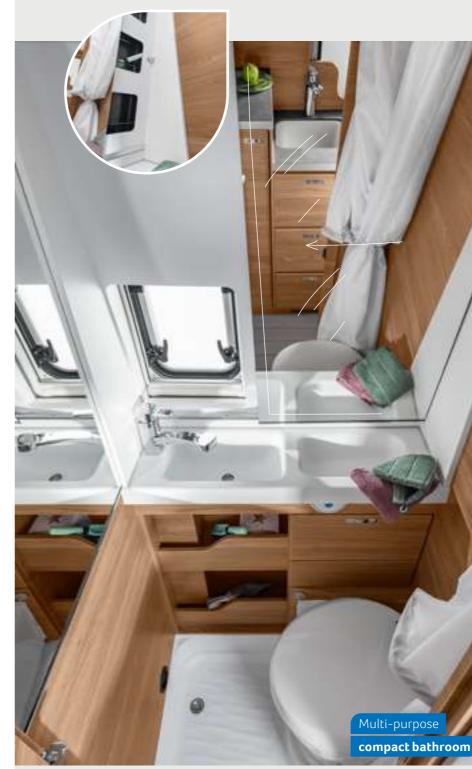

BOXLIFE PRO 600 STREET. The space in the multifunctional compact bathroom is optimally used with innovative details such as the sliding mirror and the rotating toilet.

BOXLIFE PRO 630 FREEWAY. The hand basin in the open bath can be converted into a large washbasin in a few easy steps.