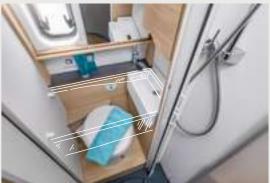

BOXLIFE 600 ME. Clean up outdoors. The shower head extends particularly far, so you can even use it outdoors.

BOXLIFE 630 ME. The bathroom can be efficiently organised by moving the shower cabin into the passage. As a result, the open bath gives you plenty of elbow room.