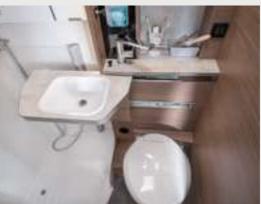

TOURER VAN 500 MQ. The washbasin can easily be moved to the side, so the toilet can be used at any time – even when the shower is folded out.

TOURER VAN 500 LT. In the evening, the faceto-face seating area can be converted into two full-sized sleeping places in just a few simple steps.

**TOURER VAN 500 LT.** The swivel wall can easily be moved into the position you need at the moment. This gives you either a spacious shower cubicle or a generous washbasin

**BED** VARIANTS 2-4 Sleeping places