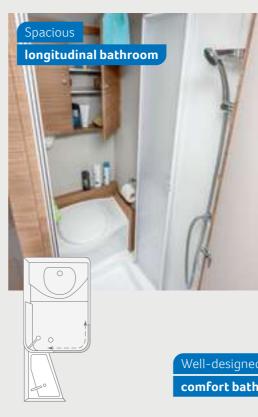

Well-designed

comfort bath with swivelling wall

 $\circ$ 

VAN TIPLUS 700 LF. Thanks to a separate washbasin perfectly integrated into the living area, the bathroom with toilet and shower cubicle can be used simultaneously. A full mirror cabinet offers plenty of space for all cosmetics.