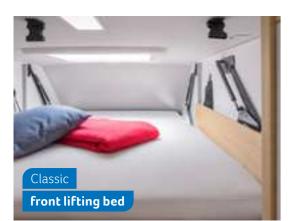

**FRONT LIFTING BED** VARIANTS

Flexible sleeping places for restful nights. For everyone who needs an additional separate sleeping area, our front lifting beds are the solution. Whichever variant you choose, you can always rely on especially simple handling and maximum sleeping comfort.

#### **CLASSIC** FRONT LIFTING BED

Enjoy a comfortable rest on two cold foam mattresses with headroom of 50 cm. The Classic lifting bed can be easily pulled down manually by the handle and pushed back up again.

**Electric motor.** An electric motor is also available as an option for even greater ease of use.

Optional extra: BOXLIFE PRO 600 SOLUTION, 630 FREEWAY, BOXLIFE 600 DO, 630 ME