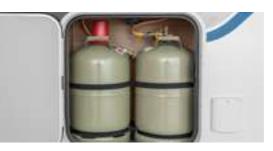

**Practical longitudinal gas box.** For particularly easy access and even faster exchange of the gas bottles, we install a longitudinal gas box. This is suitable for two 11 kg gas bottles placed next to each other (Across all series).

+

The optional insect screen door is perfectly integrated & keeps mosquitoes and flies out safely.

Depending on the model, there is a gas locker on the side of the vehicle for two 11 kg gas cylinders, where they can both be accommodated side by side, which makes them very easy to change. Combined with the very easy-to-swap optional gas filter insert, the entire gas system and all gasoperated devices are effectively protected.