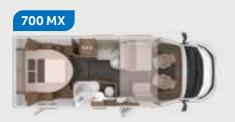

#### 700 MEG

↔ 4-5 Seats with belts
↔ 3 Sleeping places
↔ Single beds

All layouts are built on a Fiat chassis.

2.0

TRAD.

Canso /

ПĽ

SKY TI 700 MEG. Another reason why the living area looks so elegant and tidy is because you can make the 27" Full-HD LED SMART-TV (optional) with integrated digital receiver disappear from sight behind the rear seat.

SKY TI 700 MEG. The openplan design of the SKY TI leaves nothing to be desired. The angled design of the furniture gives you the maximum amount of space.

> Comfortable single seat