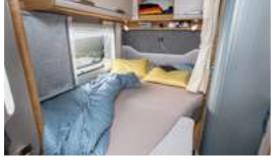

with an additional cushion in a few easy steps to create a spacious double bed.

VAN I 650 MEG. The comfortable single beds in the rear can be optionally extended

VAN I 550 MF. Positioned in a cosy

spot at the rear of the vehicle, the French bed is the perfect place to

snuggle and relax. For extra privacy, the curtain comes in very handy.

VAN I 650 MEG. The

comfort bathroom offers space for a particularly large wall cabinet due to the optimal use of space. A real highlight, because all of your bathroom accessories can be easily stored and neatly arranged here.