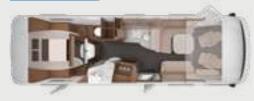

## SUNI THE EXCLUSIVE ONE

### 700 LEG

### **900 LEG** 3-Axle

↔ 4-5 Seats with belts
↔ 4 Sleeping places
↔ Single beds, lifting bed

 $\oplus$  4-5 Seats with belts

- 🕀 4 Sleeping places
- ⊕ Queen-sized bed, lifting bed

### EXCLUSIVE LUXURY IN ITS PUREST FORM

Elegant, luxurious and thanks to its practical double floor, absolutely suitable for winter use: The SUN I fascinates with the perfect symbiosis of function and design, with its high-quality furnishings, noble design and the highest level of comfort. Whether summer holiday or winter excursion – with the SUN I you arrive everywhere safely.