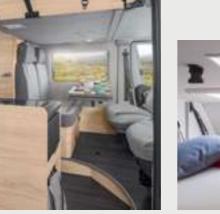

## WELCOME TO OUR FULLY-INTEGRATED MOTORHOMES

VANI

### The most eye-catching motorhomes on the road!

KNAUS

The chassis is completely integrated into the specially designed bodywork, which gives the vehicle a distinctive and elegant appearance. In addition to their design, our fully-integrated motorhomes also boast a number of handy features, such as a lifting bed at the front – there is so much room, even without an overcab section. The perfect choice for campers who prefer the finer things in life and their home comforts, rather than speed.