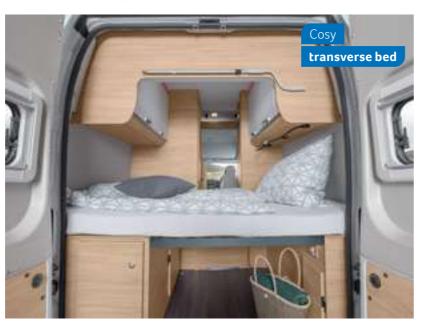

🕀 4 seats with belts ⊕ 2−4 sleeping places 🕀 Transverse bed

### **LOUNGE** VARIANTS Single seat

Face-2-face seating area 500 LT

**KITCHEN** VARIANT **Compact kitchen** 

500 MQ

**TOURER VAN 500 MQ.** Make yourself really long on holiday – that's exactly what you can do in the large transverse bed at the rear of the 500 MQ with its generous lying area.

**TOURER VAN 500 MQ.** Small in size, big in impact. The optional sliding bed is also available in a single bed version – giving you more storage space and elbow room.