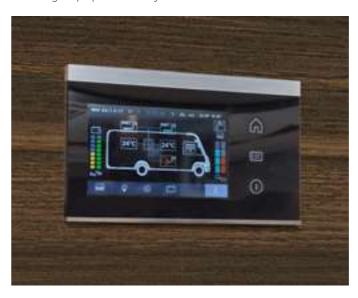

Sophisticated technology. With KNAUS smart CI, the central control of the technical units is particularly easy and user-friendly. Our control panel with 4.3-inch capacitive touch screen is the most convenient and easiest way to centrally control all functions of the vehicle. Like a smartphone, it can be controlled intuitively by touching the screen. It allows you to see the temperature in the vehicle or tank levels at a glance (dependent on model / optional).