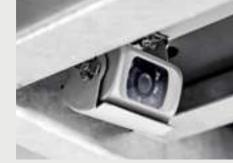

#### **REAR VIEW CAMERA**

The optional rear view camera is perfectly integrated into the rear panel and offers you perfect visibility to the rear.