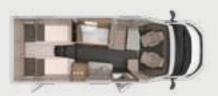

⊖ Extremely compact – only 2.20 m wide

I am I Canad

**VAN I 550 MF.** The 550 MF convinces with open lines of sight. The suspended table of the mono seating group has a table extension that can be swivelled out.

**VAN I 550 MF.** In the 550 MF, in addition to the coat hooks and the floor-level wardrobe, there is a clothes rail between the body door and the bed area.

VAN I 650 MEG. The optional L-shaped seating area is a wonderful and comfortable spot to sit and relax thanks to the lumbar support, which comes as standard.