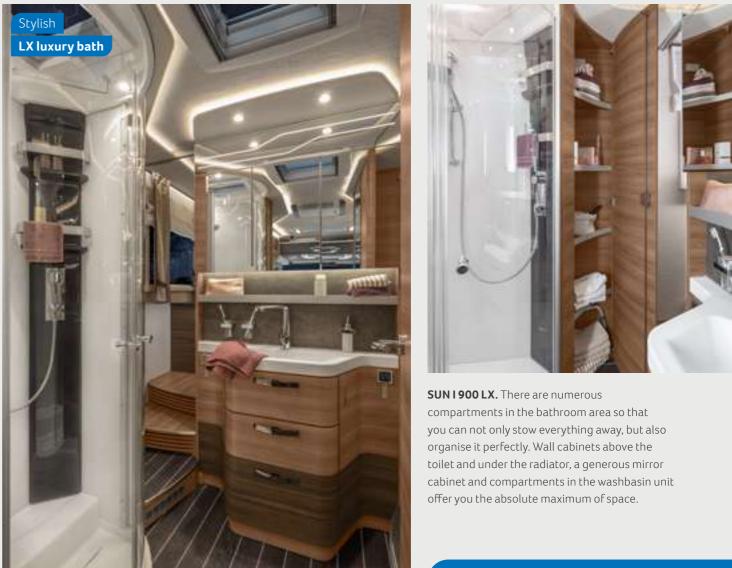

## **SLEEP IN LUXURY** & ENJOY PURE RELAXATION

Whether in the plush sleeping area or the luxurious bathroom, the SUN I will make you feel truly exclusive.

SUN 1900 LX. The luxury bath in the SUN I leaves nothing to be desired. The floor with a yacht-like design, large freestanding washbasin and real glass shower screen transform the bathroom into a haven of first-class luxury.

### **BED** VARIANTS 4 Sleeping places

**BATHROOM** VARIANTS

Open bath LEG luxury bath LX luxury bath

700 LEG, 900 LEG, 900 LX

MORE INFO ONLINE knaus.com/suni