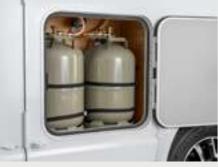

**Practical longitudinal gas box.** For particularly easy access and even faster exchange of the gas bottles, we install a longitudinal gas box. This is suitable for two 11 kg gas bottles placed next to each other (Across all series).

+

The optional insect screen door is perfectly integrated & keeps mosquitoes and flies out safely.

Depending on the model, there is a gas locker on the side of the vehicle for two 11 kg gas cylinders, where they can both be accommodated side by side, which makes them very easy to change. Combined with the very easy-to-swap optional gas filter insert, the entire gas system and all gasoperated devices are effectively protected.