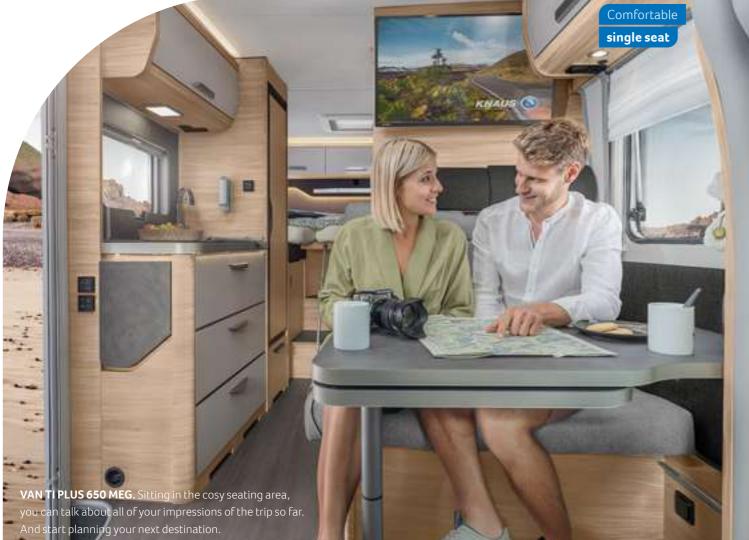

### VAN TI PLUS

VAN TI PLUS 700 LF. The cosy L-shaped seating group offers plenty of space for company. An absolute highlight: It can optionally be converted into two additional belt-secured seats in the direction of travel. And if the guests want to stay overnight, a comfortable guest bed for two people is just as easy to create here.

VAN TI PLUS 700 LF. In the multifunctional lounge, the height-adjustable pedestal table offers you plenty of legroom and can be used as a handy shelf between the two additional seats.

## SPACE & TIME TO **ENJOY YOUR HOLIDAY**

Harmonious interior design to make you feel extra cosy combined with clever solutions to make your holidays unforgettable.

VAN TI PLUS 700 LF. The well thought-out room concept creates a modern ambience. The opposite position of the refrigerator allows quick access.