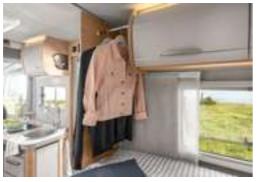

VAN I 550 MF. There is also the perfect place to recharge your smartphone in the sleeping area: the practical USB socket (optional).

VAN I 550 MF. Due to the large door they are extremely easy to access and are equipped with practical storage options as well as a garment rail.