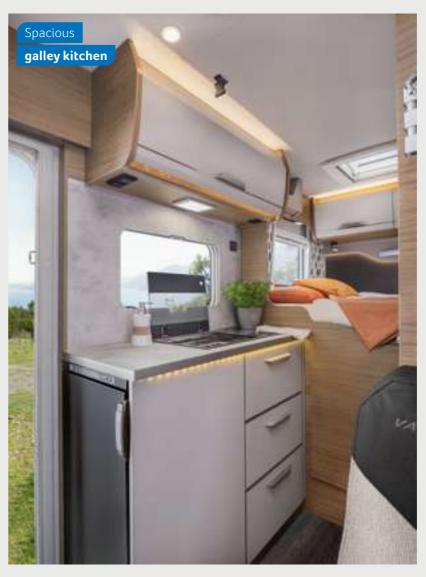

TOURER VAN 500 MQ. The spacious kitchen offers a wellorganised kitchen unit with side-mounted compressor fridge, 2-burner hob, sink and plenty of storage space.

TOURER VAN 500 LT. A large sink and a 2-burner hob can be found beneath the glass cover.

TOURER VAN 500 LT. Truly compact: the compact kitchen in the 500 LT boasts a well-designed layout and the refrigerator on the end can be easily reached from both inside and outside.