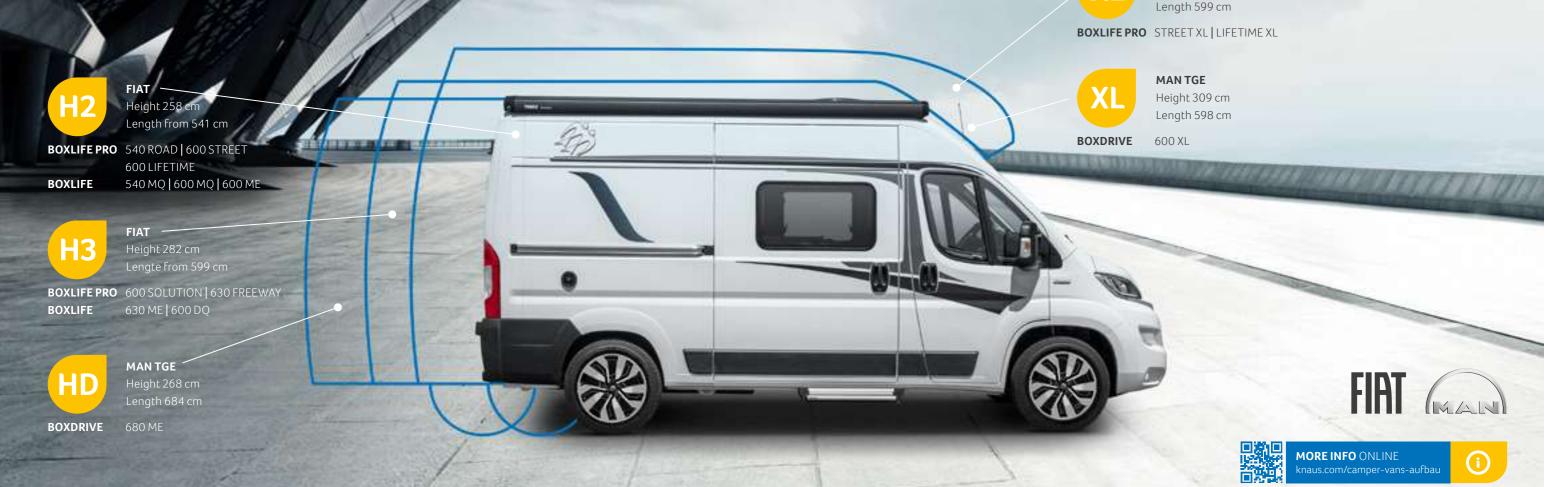

#### THE BOXSTAR **TO BE THE BOXLIFE PRO**

From talented shooting star to full-fledged pro: The BOXSTAR is now entering a new era as the BOXLIFE PRO. Proven layouts, high-quality equipment and excellent use of space make this compact Camper Van a fantastic holiday companion!

BOXLIFE PRO 600 XL

**BOXLIFE 600** 

**BOXDRIVE 600 XL** 

BOXDRIVE 680

AR 2004

BOXLIFE PRO 600

the second

#### FIAT

Height 312 cm Length 599 cm