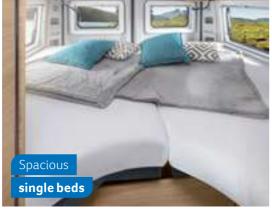

with an additional cushion in a few easy steps to create a spacious double bed.

VAN I 650 MEG. The comfortable single beds in the rear can be optionally extended

VAN I 550 MF. Positioned in a cosy

spot at the rear of the vehicle, the French bed is the perfect place to