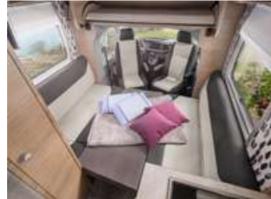

### 500 LT

 2-4 seats with belts ⊕ 2−4 sleeping places ⊕ Face-2-face seating area

TOURER VAN 500 MQ. Thanks to the swivelling table extension and rotating cab seats, the compact mono seating group in the 500 MQ offers space for up to 4 people.

TOURER VAN 500 LT. The face-to-face seating area provides enough space for you to relax and unwind. The generous feeling of spaciousness and numerous storage options leave nothing to be desired.

TOURER VAN 500 LT. The two benches together with the cab seats can accommodate six people.