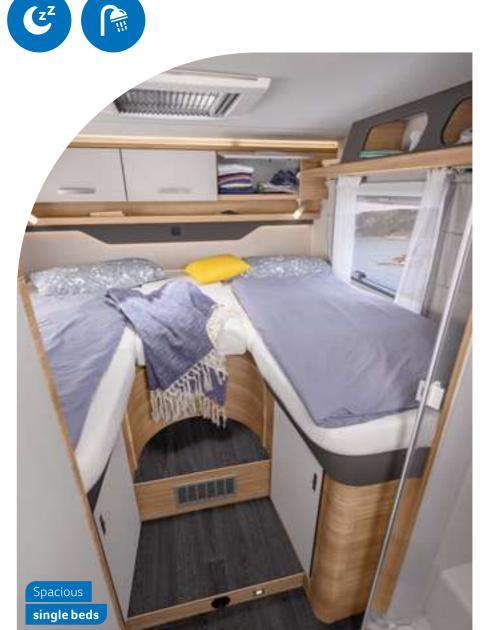

LIVE I 900 LEG. As cosy as it gets. Thanks to the perfectly fitting upholstery and roller slatted frame, the single beds can be converted into one large sleeping space in no time at all. The stowable ladder makes getting in and out of the beds easier.

LIVE I 700 MEG. For more privacy there is a curtain between the bed and the living area which can be closed easily thanks to a guide rail.

LIVE I 900 LEG. Under the single beds there are two spacious wardrobes with clothes rail. And in the 900 LEG you even get another high wardrobe.