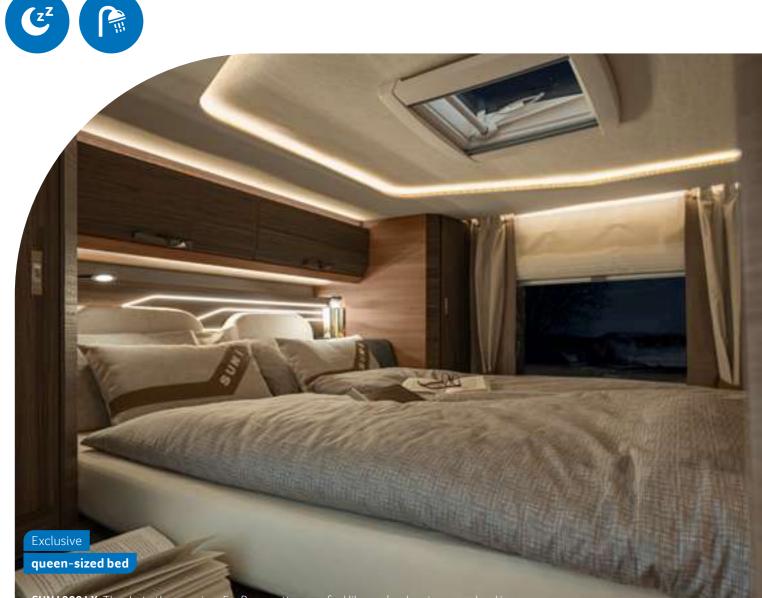

#### LOUNGE VARIANT L-shaped bench

with side seat

KITCHEN VARIANT

700 LEG, 900 LEG, 900 LX

700 LEG, 900 LEG, 900 LX

MORE INFO ONLINE knaus.com/suni

SUN I 900 LX. Thanks to the premium EvoPore mattresses, feel like you're sleeping on a cloud in he exclusive queen-sized bed. There's room for all of your holiday clothes in the wardrobes on each side of the bed, and an entire library's worth of travel books in the storage compartments.

SUN I 900 LX. The elaborate lighting concept runs through the entire living room & also provides a cosy atmosphere in the sleeping area.

SUN I 900 LEG. So that none of your favourite pieces have to stay at home, you will find plenty of storage space not only here, but also in the spacious drawers under the bed.