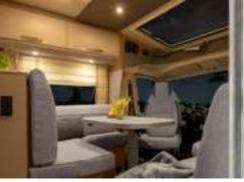

## **LIVE** THE **STRIKING ONE**

### Highlights

Standard charge booster
 Full-LED headlights
 Standard lifting bed

## **SENSATIONAL COMFORT** WITH A STRIKING LOOK

KNAUS

LAYOUTS

& FACTS

For all those for whom comfort is at least as important as sensational design: the LIVE I sets new standards with its progressive front mask and striking interior as well as exterior design. Apart from being stylish and trendsetting, it also impresses with its unique price-performance ratio.

### IT'S ALL ABOUT **COMFORT**

Whether you want as much space as possible, modern interior design or warm feet thanks to the optional underfloor heating, stylish comfort is the main focus of the LIVE I.