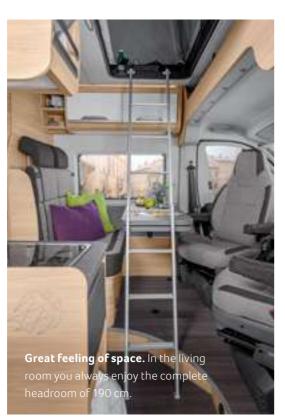

# **READY FOR THE PERFECT WAVE**

The VAN WAVE is a true all-rounder and the perfect combination of manoeuvrability, comfort and a family motorhome for 4. The VW chassis offers numerous assistance systems and a supremely smooth ride quality. Featuring a lifting bed as standard, the interior boasts a generous headroom of 196 cm!

🕀 4 Seats with belts 🕀 4 Sleeping places 🕀 Single beds, Lifting bed

Floor plan built on VW chassis.

Πŀ

KNAUS

🕀 Standard lifting bed ⊖ Compact 220 cm vehicle width Headroom of 190 cm, even under the lifting bed