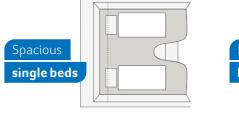

SEMI-INTEGRATED WITH LIFTING BED

88 **VAN WAVE** 96 LIVE WAVE

eating area D Dinette Garad French bed T Lavatory 0 Transve Oueen-

e designations ingle seat (**M**), single beds (**E**) and called SKY TI 700 **MEG**, for example

### 650 MEG

4 Seats with belts
4-5 Sleeping places
Single beds, lifting bed

### 650 MEG

- 4 Seats with belts
  3 Sleeping places
  Single bads
- 🕀 Single beds

550 MF & 650 MEG are built on a Fiat chassis.

640 MEG is built on a VW chassis.

**CONFIGURATOR** ONLINE configurator.knaus.com