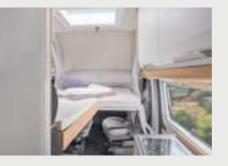

**FRONT LIFTING BED** VARIANTS

Flexible sleeping places for restful nights. For everyone who needs an additional separate sleeping area, our front lifting beds are the solution. Whichever variant you choose, you can always rely on especially simple handling and maximum sleeping comfort.

#### VARIO **FRONT LIFTING** BFD

Room above and to the side. The Vario front lifting bed with headroom of 100 cm and side extension offers maximum variability and premium sleeping comfort.

Single or double bed? The Vario front lifting bed always offers you just as much space as you need at the time.

Protection against falls. The classic front lifting bed is also suitable for children thanks to the special safety net.

Standard: BOXLIFE 600 DQ, BOXLIFE PRO 600 SOLUTION Optional extra: BOXLIFE 630 ME, BOXLIFE PRO 630 FREEWAY