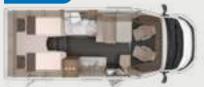

⊖ Extremely compact – only 2.20 m wide

I am I Canad

**VAN I 550 MF.** The 550 MF convinces with open lines of sight. The suspended table of the mono seating group has a table extension that can be swivelled out.

**VAN I 550 MF.** In the 550 MF, in addition to the coat hooks and the floor-level wardrobe, there is a clothes rail between the body door and the bed area.

VAN I 650 MEG. The optional L-shaped seating area is a wonderful and comfortable spot to sit and relax thanks to the lumbar support, which comes as standard.