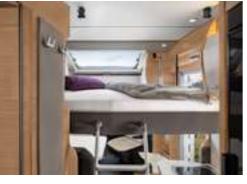

LIVE I 650 MEG. Featuring a slatted frame and premium EvoPore HRC mattress, you are guaranteed a restful night's sleep in the full-sized lifting bed. Since it is lowered above the driver's seats, the seating area can still be used at all times.