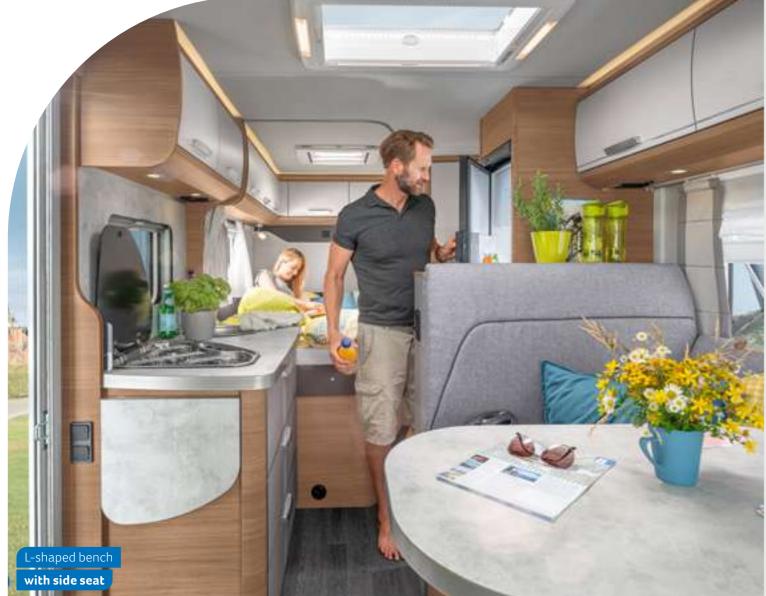

### LOUNGE VARIANTS

Single seat L-shaped bench with side seat 550 MF 650 MEG

**KITCHEN** VARIANTS

Compact kitchen Galley kitchen 550 MF 650 MEG

**MORE INFO** ONLINE knaus.com/vani