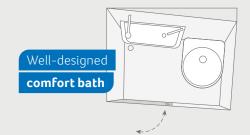

snuggle and relax. For extra privacy, the curtain comes in very handy.

VAN I 650 MEG. The

comfort bathroom offers space for a particularly large wall cabinet due to the optimal use of space. A real highlight, because all of your bathroom accessories can be easily stored and neatly arranged here.