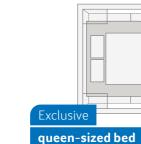

### **900 LEG** 3-Axle

↔ 4-5 Seats with belts
↔ 4 Sleeping places
↔ Single beds, lifting bed

 $\oplus$  4-5 Seats with belts

- 🕀 4 Sleeping places
- ⊕ Queen-sized bed, lifting bed

### EXCLUSIVE LUXURY IN ITS PUREST FORM

Elegant, luxurious and thanks to its practical double floor, absolutely suitable for winter use: The SUN I fascinates with the perfect symbiosis of function and design, with its high-quality furnishings, noble design and the highest level of comfort. Whether summer holiday or winter excursion – with the SUN I you arrive everywhere safely.