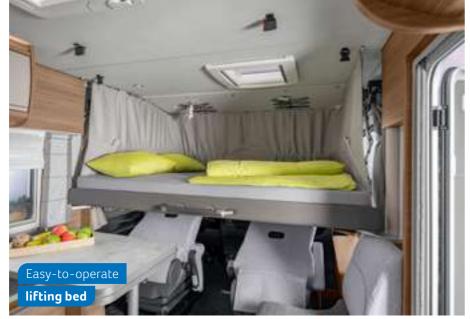

LIVE I 650 MEG. Featuring a slatted frame and premium EvoPore HRC mattress, you are guaranteed a restful night's sleep in the full-sized lifting bed. Since it is lowered above the driver's seats, the seating area can still be used at all times.