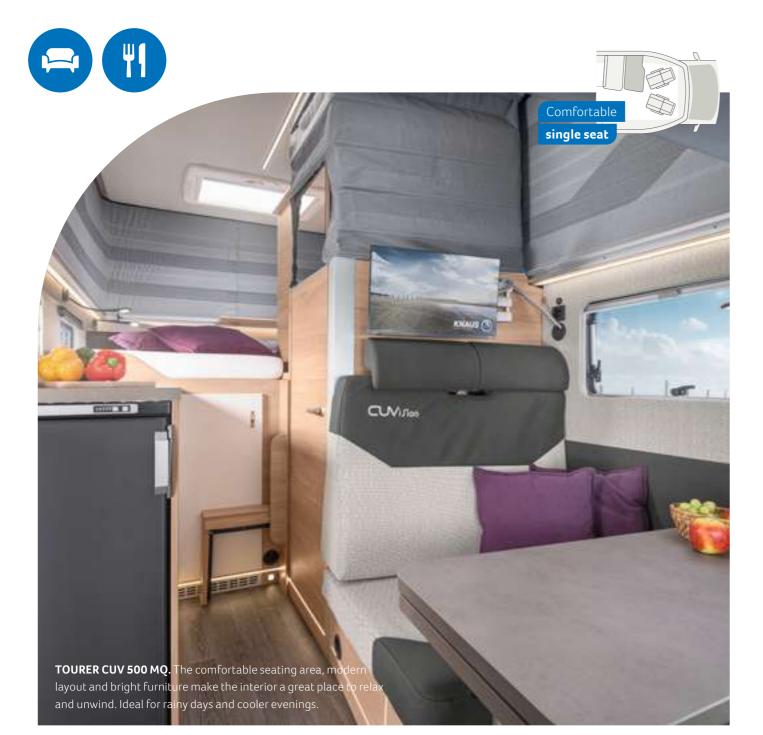

### **LOUNGE** VARIANTS Single seat

Face-2-face seating area 500 LT

**KITCHEN** VARIANT **Compact kitchen** 

500 MQ

**TOURER VAN 500 MQ.** Make yourself really long on holiday – that's exactly what you can do in the large transverse bed at the rear of the 500 MQ with its generous lying area.