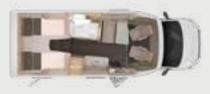

### 650 MEG

- 4 Seats with belts
  3 Sleeping places
  Single bads
- 🕀 Single beds

550 MF & 650 MEG are built on a Fiat chassis.

640 MEG is built on a VW chassis.

**CONFIGURATOR** ONLINE configurator.knaus.com

## COMPACT OUTSIDE, **HUGE INSIDE**

The furniture made by master craftsmen, the integrated ambient lighting and the smartly placed storage compartments make the VAN TI so unique.

VAN TI 650 MEG. For highest seating comfort & a healthy posture, the back cushions are equipped with optimised volume and an ergonomically curved lumbar support

VAN TI 550 MF. In the 550 MF, in addition to the coat hooks and the floor-level wardrobe, there is a clothes rail between the body door and the bed area.

VAN TI 650 MEG. Enjoy a pick-me-up, an afternoon treat or an Irish coffee – after all, coffee makes the world go round. Thanks to the 230V plug socket and capsule holder, there is room in the compartment above the side seat in the VAN TI 650 MEG for a capsule coffee machine or your tea collection.

VAN TI 550 MF. With refrigerator (AES), full-extension drawers and foldable worktop extension, the kitchen is fully equipped despite the most compact vehicle dimensions.