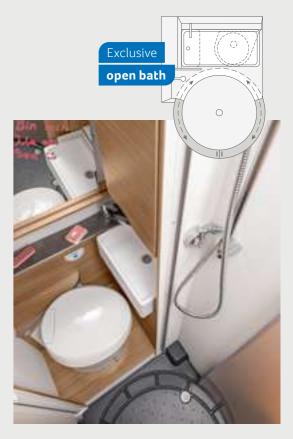

### **BATHROOM** VARIANTS

Comfort bath Integrated bath Open bath

650 MEG 700 MEG 900 LEG

MORE INFO ONLINE knaus.com/livei

## **SLEEP IN LUXURY** & ENJOY PURE RELAXATION

Whether in the plush sleeping area or the luxurious bathroom, the SUN I will make you feel truly exclusive.

SUN 1900 LX. The luxury bath in the SUN I leaves nothing to be desired. The floor with a yacht-like design, large freestanding washbasin and real glass shower screen transform the bathroom into a haven of first-class luxury.