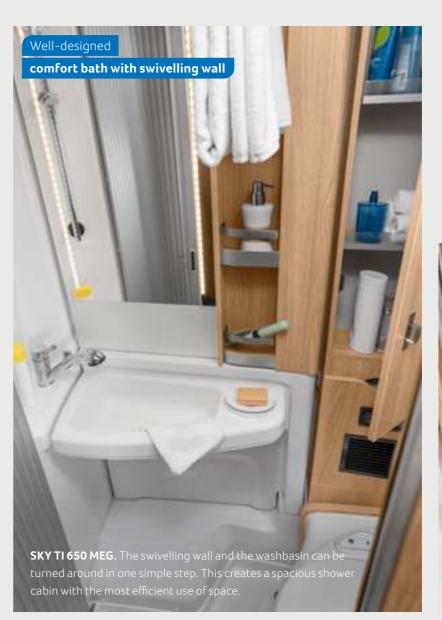

Well-designed

comfort bath with swivelling wall

 $\circ$ 

VAN TIPLUS 700 LF. Thanks to a separate washbasin perfectly integrated into the living area, the bathroom with toilet and shower cubicle can be used simultaneously. A full mirror cabinet offers plenty of space for all cosmetics.

VAN TI 650 MEG. A clever swing wall in the comfort bath ensures that you quickly have an extra generously sized shower cubicle. A smart magnetic closure simply seals the shower door watertight.