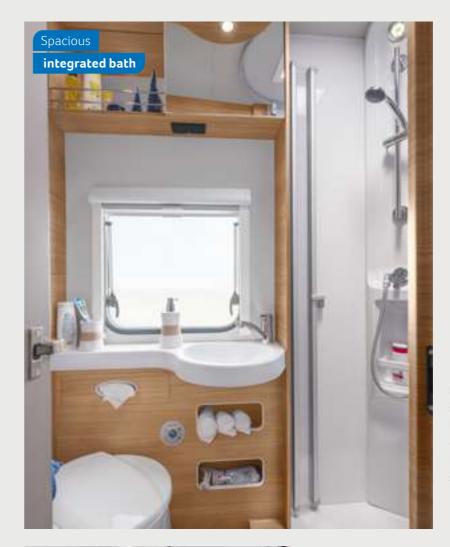

### TOTALLY REFRESHED

Being able to take your own bathroom along wherever you go is a true luxury. Especially when it's as well equipped as this one. Atmospheric lighting and modern furnishings in the sleeping area ensure you wake up totally refreshed and feeling great.

LIVE I 900 LEG. The door to the wash and toilet room also serves as a room divider to the living area. A separate, spacious shower cubicle

offers ultimate comfort.

LIVE I 700 MEG. The high-quality acrylic glass shower cabin offers a lot of space to move. Thanks to numerous shelves, there are enough possibilities to store all of your cosmetic articles.

### **BATHROOM** VARIANTS

Comfort bath Integrated bath Open bath

650 MEG 700 MEG 900 LEG

MORE INFO ONLINE knaus.com/livei