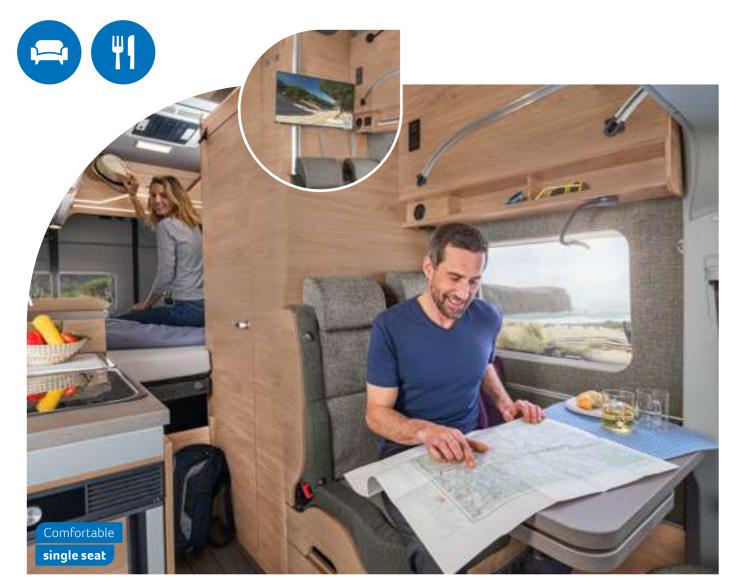

## RELAXING & COMFY

We give the highest priority to the design of he sleeping area to ensure you wake up feeling refreshed every day of your busy holiday.

distance between the individual slats offers optimum stability and superb ventilation at

#### More than just ambient lighting.

Wherever atmospheric lighting will make your holiday more special, we install carefully integrated, dimmable ambient lighting (optional). The elaborate lighting concept with the unique KNAUS signet creates an exclusive overall impression (dependent on model).

ACTIVE LINE fabrics are extremely easy to clean. Liquids do not seep in immediately and most stains can be removed with a damp cloth. Pleasant seating comfort is not an option but part of the standard equipment. Whatever upholstery or fabrics you opt for, you can always rely on one thing: comfortable seats that have been optimised for the respective model are included as standard in all KNAUS motorhomes and camper vans. That is why we include, depending on the model, ergonomic seat cushions that optimally support your

Navigation Specially developed for motorhomes and camper vans in 44 countries: promobil's "Stellplatz-Radar" app for finding campsites, smartphone operation with voice control, a highcontrast 9" multi-touch display, compatible with wireless Apple CarPlay, Android Auto and WebLink. Integrated DAB+ receiver, including map updates for 3 years.

Sophisticated technology. With KNAUS smart CI, the central control of the technical units is particularly easy and user-friendly. Our control panel with 4.3-inch capacitive touch screen is the most convenient and easiest way to centrally control all functions of the vehicle. Like a smartphone, it can be controlled intuitively by touching the screen. It allows you to see the temperature in the vehicle or tank levels at a glance (dependent on model / optional).