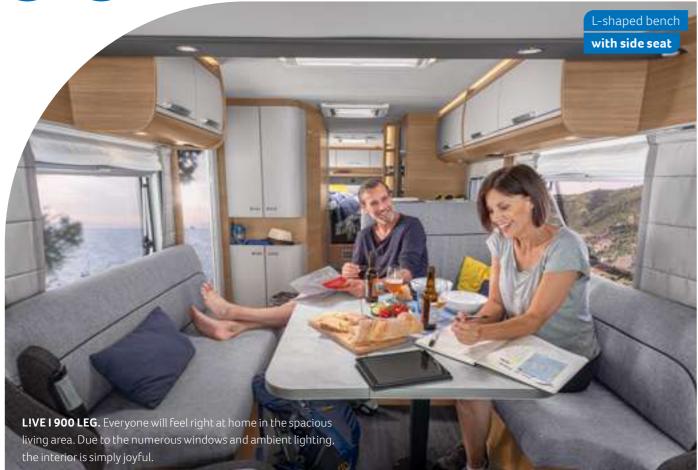

## **SENSATIONAL COMFORT** WITH A STRIKING LOOK

KNAUS

LAYOUTS

& FACTS

For all those for whom comfort is at least as important as sensational design: the LIVE I sets new standards with its progressive front mask and striking interior as well as exterior design. Apart from being stylish and trendsetting, it also impresses with its unique price-performance ratio.

### IT'S ALL ABOUT **COMFORT**

Whether you want as much space as possible, modern interior design or warm feet thanks to the optional underfloor heating, stylish comfort is the main focus of the LIVE I.

LIVE I 900 LEG. For extra convenience, the unique driver's door includes a number of practical features, such as a ticket holder and coin tray.

LIVE I 900 LEG. The optionally available SMART-TV is equipped with a HD Tuner. It can be retracted behind the bench while driving or when not in use.

LIVE I 900 LEG. In the 3-axle vehicle there is a spacious cabinet next to the body door for jackets, shoes and everything you need outdoors but do not want to see indoors.

LIVE I 700 MEG. Well-conceived storage space. In the corner kitchen every centimetre of space is optimally used for maximum storage space.

LIVE I 900 LEG. Thanks to the multi-part cast iron grid, pots and pans are particularly stable and safe here. In the 3-axle model, the large refrigerator accessible from both sides is standard. You can heat up your breakfast rolls fresh every day in the optional gas oven.