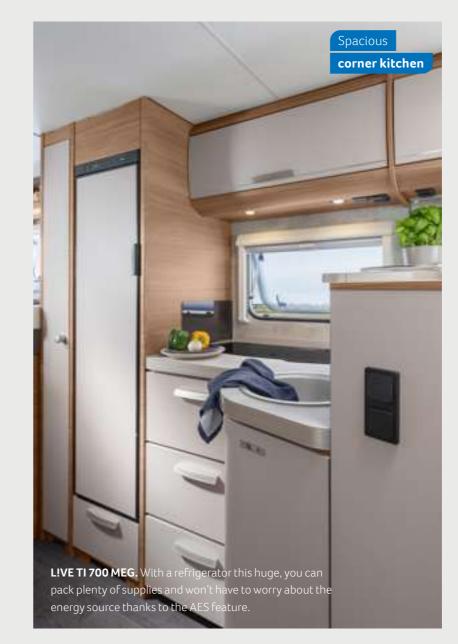

LIVE I 900 LEG. In the 3-axle vehicle there is a spacious cabinet next to the body door for jackets, shoes and everything you need outdoors but do not want to see indoors.

LIVE I 700 MEG. Well-conceived storage space. In the corner kitchen every centimetre of space is optimally used for maximum storage space.

LIVE I 900 LEG. Thanks to the multi-part cast iron grid, pots and pans are particularly stable and safe here. In the 3-axle model, the large refrigerator accessible from both sides is standard. You can heat up your breakfast rolls fresh every day in the optional gas oven.