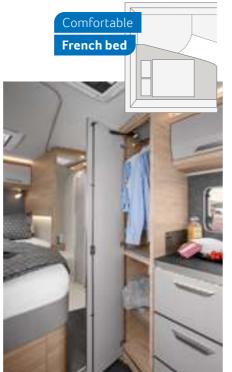

### 700 LF

2-4 Seats with belts
2-4 Sleeping places
French bed

All layouts are built on a VW chassis.

**O** 

Well-designed

comfort bath with swivelling wall

 $\circ$ 

VAN TIPLUS 700 LF. Thanks to a separate washbasin perfectly integrated into the living area, the bathroom with toilet and shower cubicle can be used simultaneously. A full mirror cabinet offers plenty of space for all cosmetics.