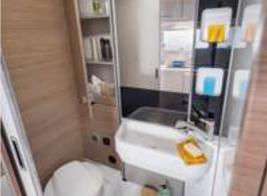

VAN TI 640 MEG.

The 640 MEG has a comfortable bench toilet that is particularly easy to clean and offers plenty of space.

VAN TI 550 MF. The washroom is equipped with a bench toilet, storage compartment and practical shower preparation. The separate washstand offers extra storage space and is perfectly integrated into the room.