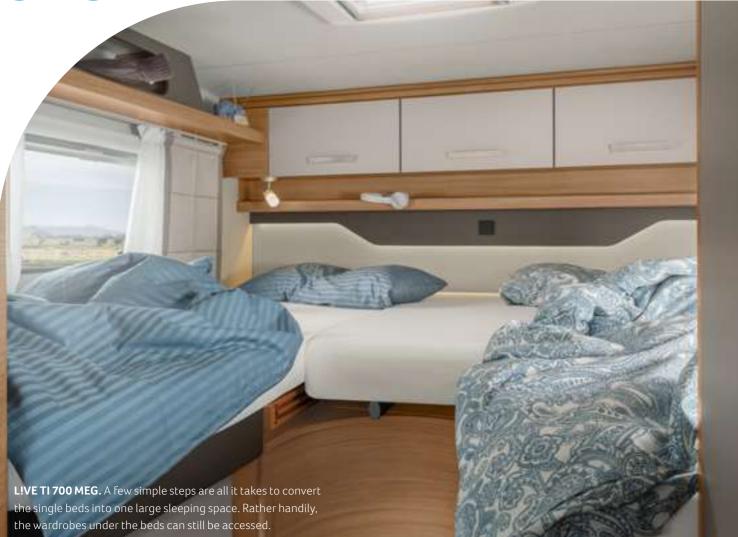

LIVE I 900 LEG. As cosy as it gets. Thanks to the perfectly fitting upholstery and roller slatted frame, the single beds can be converted into one large sleeping space in no time at all. The stowable ladder makes getting in and out of the beds easier.