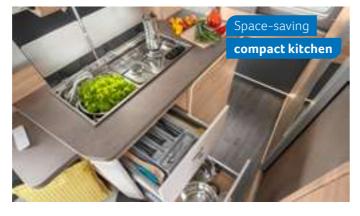

TOURER VAN 500 MQ. The spacious kitchen offers a wellorganised kitchen unit with side-mounted compressor fridge, 2-burner hob, sink and plenty of storage space.

TOURER VAN 500 LT. A large sink and a 2-burner hob can be found beneath the glass cover.

TOURER VAN 500 LT. Truly compact: the compact kitchen in the 500 LT boasts a well-designed layout and the refrigerator on the end can be easily reached from both inside and outside.