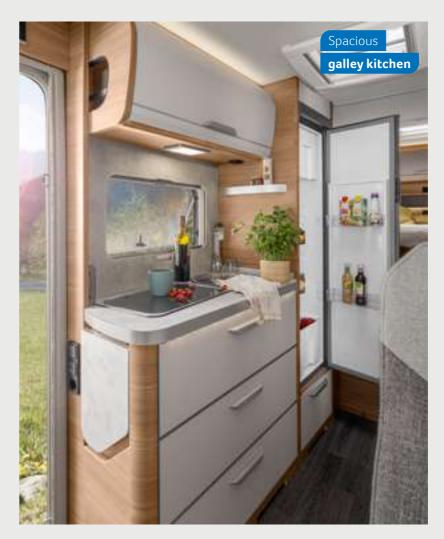

### Spacious galley kitchen

stora

kite

VAN TI 650 MEG. The extendable work surface, ample id a handy spice rack in the galley

#### **KITCHEN** VARIANTS

Compact kitchen Galley kitchen

640 MEG, 650 MEG

MORE INFO ONLINE knaus.com/vanti

VAN TI 650 MEG. The elaborate lighting concept provides for a particularly nbience. Thanks to the practical pow ut also your smartphone can be rech