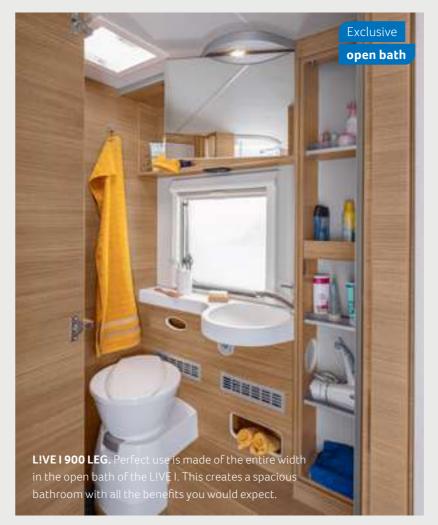

LIVE I 900 LEG. The door to the wash and toilet room also serves as a room divider to the living area. A separate, spacious shower cubicle

offers ultimate comfort.

LIVE I 700 MEG. The high-quality acrylic glass shower cabin offers a lot of space to move. Thanks to numerous shelves, there are enough possibilities to store all of your cosmetic articles.

### **BATHROOM** VARIANTS

Comfort bath Integrated bath Open bath

650 MEG 700 MEG 900 LEG

MORE INFO ONLINE knaus.com/livei