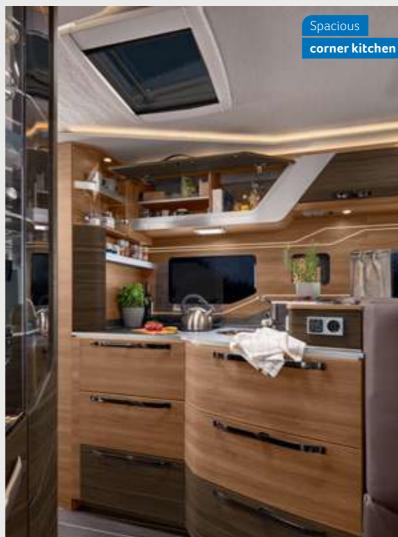

LIVE I 900 LEG. In the 3-axle vehicle there is a spacious cabinet next to the body door for jackets, shoes and everything you need outdoors but do not want to see indoors.

LIVE I 700 MEG. Well-conceived storage space. In the corner kitchen every centimetre of space is optimally used for maximum storage space.