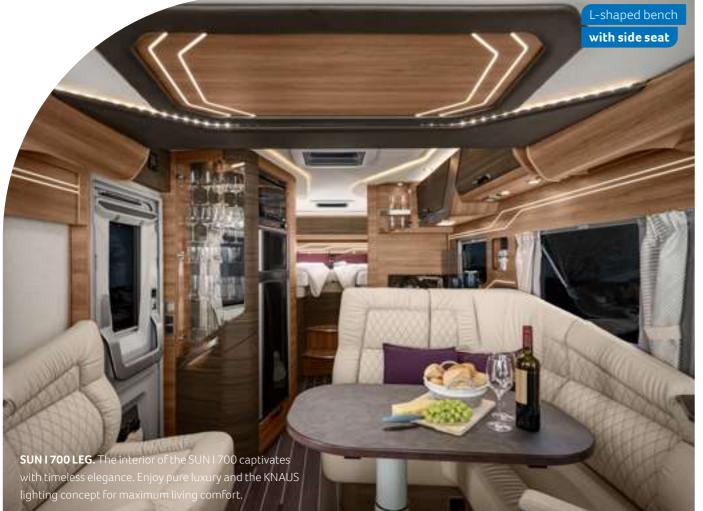

### EXCLUSIVE LUXURY IN ITS PUREST FORM

Elegant, luxurious and thanks to its practical double floor, absolutely suitable for winter use: The SUN I fascinates with the perfect symbiosis of function and design, with its high-quality furnishings, noble design and the highest level of comfort. Whether summer holiday or winter excursion – with the SUN I you arrive everywhere safely.

### Highlights

• Luxurious interior design with unique lighting concept

- $\oplus$  Heated double floor and tank with a yacht-like design
- Premium aluminium/XPS/aluminium body

## A LUXURIOUS DREAM COME TRUE

It will be love at first sight with the elegant overall appearance, featuring a warm wood decor, countless details and an elaborate lighting concept.

**SUN I 900 LEG.** Retractable 39" SMART-TV. The huge, optional TV extends electrically behind the seat at the touch of a button.