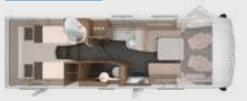

### **900 LEG** 3-Axle

4-5 Seats with belts
6 Sleeping places
Single beds, lifting bed

LIVE I 900 LEG. For extra convenience, the unique driver's door includes a number of practical features, such as a ticket holder and coin tray.

LIVE I 900 LEG. The optionally available SMART-TV is equipped with a HD Tuner. It can be retracted behind the bench while driving or when not in use.

LIVE I 900 LEG. In the 3-axle vehicle there is a spacious cabinet next to the body door for jackets, shoes and everything you need outdoors but do not want to see indoors.

LIVE I 700 MEG. Well-conceived storage space. In the corner kitchen every centimetre of space is optimally used for maximum storage space.

LIVE I 900 LEG. Thanks to the multi-part cast iron grid, pots and pans are particularly stable and safe here. In the 3-axle model, the large refrigerator accessible from both sides is standard. You can heat up your breakfast rolls fresh every day in the optional gas oven.