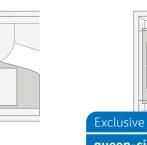

### **900 LEG** 3-Axle

↔ 4-5 Seats with belts
↔ 4 Sleeping places
↔ Single beds, lifting bed

 $\oplus$  4-5 Seats with belts

- 🕀 4 Sleeping places
- ⊕ Queen-sized bed, lifting bed

### EXCLUSIVE LUXURY IN ITS PUREST FORM

Elegant, luxurious and thanks to its practical double floor, absolutely suitable for winter use: The SUN I fascinates with the perfect symbiosis of function and design, with its high-quality furnishings, noble design and the highest level of comfort. Whether summer holiday or winter excursion – with the SUN I you arrive everywhere safely.