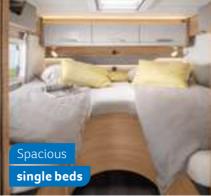

LIVE I 900 LEG. As cosy as it gets. Thanks to the perfectly fitting upholstery and roller slatted frame, the single beds can be converted into one large sleeping space in no time at all. The stowable ladder makes getting in and out of the beds easier.

LIVE I 650 MEG. Featuring a slatted frame and premium EvoPore HRC mattress, you are guaranteed a restful night's sleep in the full-sized lifting bed. Since it is lowered above the driver's seats, the seating area can still be used at all times.