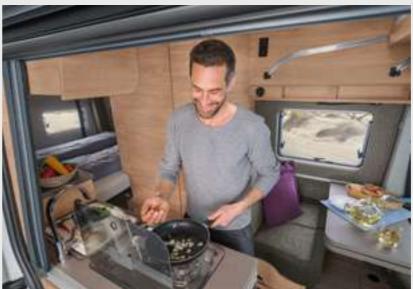

TOURER VAN 500 MQ. The spacious kitchen offers a wellorganised kitchen unit with side-mounted compressor fridge, 2-burner hob, sink and plenty of storage space.

TOURER VAN 500 LT. A large sink and a 2-burner hob can be found beneath the glass cover.