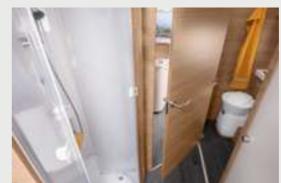

### TOTALLY REFRESHED

Being able to take your own bathroom along wherever you go is a true luxury. Especially when it's as well equipped as this one. Atmospheric lighting and modern furnishings in the sleeping area ensure you wake up totally refreshed and feeling great.

LIVE I 900 LEG. The door to the wash and toilet room also serves as a room divider to the living area. A separate, spacious shower cubicle

offers ultimate comfort.

LIVE I 700 MEG. The high-quality acrylic glass shower cabin offers a lot of space to move. Thanks to numerous shelves, there are enough possibilities to store all of your cosmetic articles.