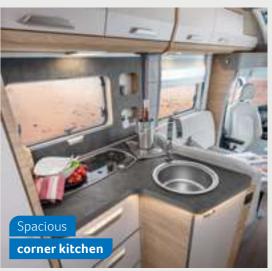

LIVE I 900 LEG. In the 3-axle vehicle there is a spacious cabinet next to the body door for jackets, shoes and everything you need outdoors but do not want to see indoors.

LIVE I 700 MEG. Well-conceived storage space. In the corner kitchen every centimetre of space is optimally used for maximum storage space.

### **LOUNGE** VARIANTS

Single seat with side seat 650 MEG, 700 MEG L-shaped bench with side seat

**KITCHEN** VARIANTS

Galley kitchen Corner kitchen 650 MEG 700 MEG, 900 LEG

MORE INFO ONLINE knaus.com/livei