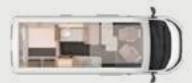

### 500 LT

 2-4 seats with belts ⊕ 2−4 sleeping places ⊕ Face-2-face seating area

TOURER VAN 500 MQ. Thanks to the swivelling table extension and rotating cab seats, the compact mono seating group in the 500 MQ offers space for up to 4 people.

TOURER VAN 500 LT. The face-to-face seating area provides enough space for you to relax and unwind. The generous feeling of spaciousness and numerous storage options leave nothing to be desired.

TOURER VAN 500 LT. The two benches together with the cab seats can accommodate six people.

TOURER VAN 500 MQ. The spacious kitchen offers a wellorganised kitchen unit with side-mounted compressor fridge, 2-burner hob, sink and plenty of storage space.

TOURER VAN 500 LT. A large sink and a 2-burner hob can be found beneath the glass cover.

TOURER VAN 500 LT. Truly compact: the compact kitchen in the 500 LT boasts a well-designed layout and the refrigerator on the end can be easily reached from both inside and outside.

### **LOUNGE** VARIANTS Single seat

Face-2-face seating area 500 LT

**KITCHEN** VARIANT **Compact kitchen** 

500 MQ

**TOURER VAN 500 MQ.** Make yourself really long on holiday – that's exactly what you can do in the large transverse bed at the rear of the 500 MQ with its generous lying area.

**TOURER VAN 500 MQ.** Small in size, big in impact. The optional sliding bed is also available in a single bed version – giving you more storage space and elbow room.